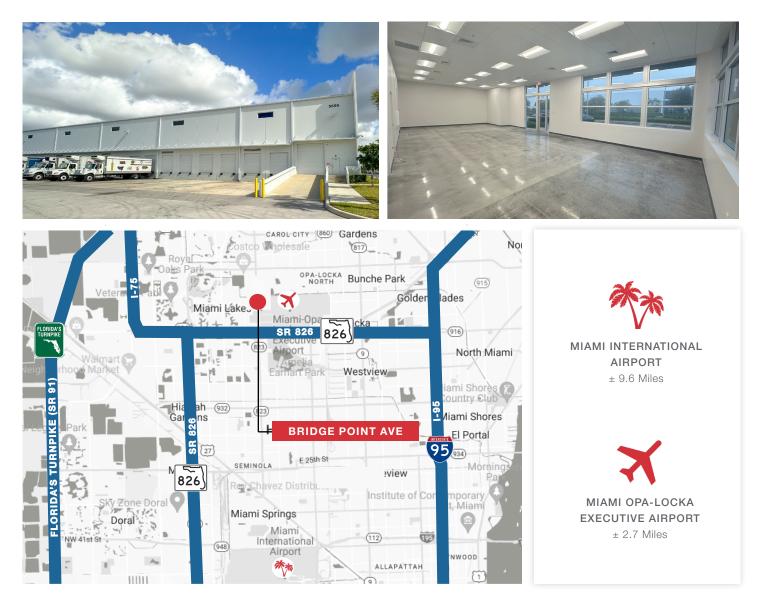

#### **Property Features**

- Total Available: 49,885 SF
- Office: 2,386 SF
- Clear Height: 32'
- Exterior Docks: 14
- Ramps: 1
- Parking: 1.2 per 1,000 SF
- Trailer parking available
- Truck Court: 180' shared

#### **Location Features**

- Centrally located in north Miami-Dade County
- Excellent access to tri-county distribution points
- Area offers abundant restaurants, shopping, banking and hotels

9655 South Dixie Highway, Suite 300, Miami, FL 33156