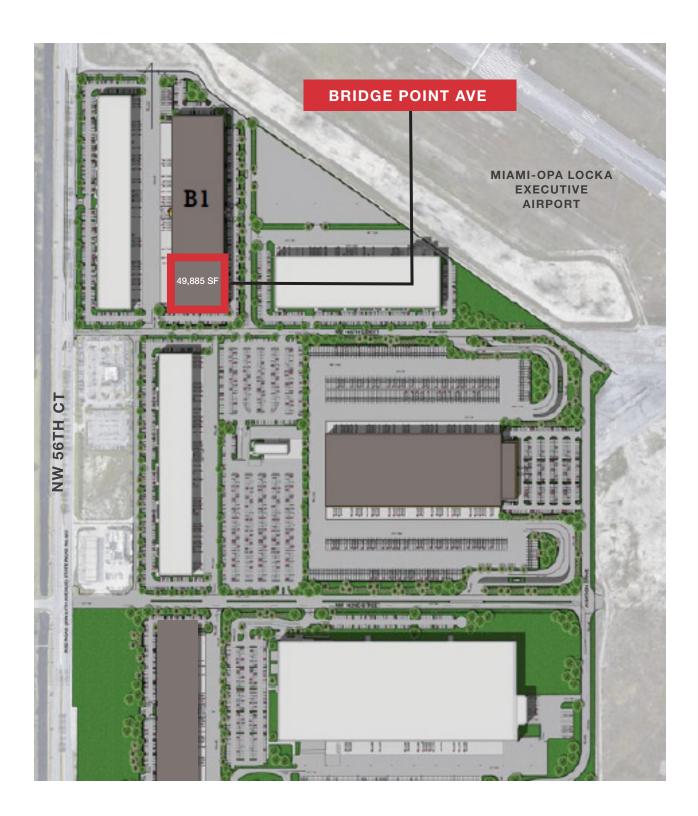

### Site Map

5559 NW 145th Street | Miami, FL 33054

9655 South Dixie Highway, Suite 300, Miami, FL 33156

naimia-ftl.com

+1 305 938 4000

NO WARRANTY OR REPRESENTATION, EXPRESS OR IMPLIED, IS MADE AS TO THE ACCURACY OF THE INFORMATION CONTAINED HEREIN, AND THE SAME IS SUBMITTED SUBJECT TO ERRORS, OMISSIONS, CHANGE OF PRICE, RENTAL OR OTHER CONDITIONS, PRIOR SALE, LEASE OR FINANCING, OR WITHDRAWAL WITHOUT NOTICE, AND OF ANY SPECIAL LISTING CONDITIONS IMPOSED BY OUR PRINCIPALS NO WARRANTIES OR REPRESENTATIONS ARE MADE AS TO THE CONDITION OF THE PROPERTY OR ANY HAZARDS CONTAINED THEREIN ARE ANY TO BE IMPLIED.