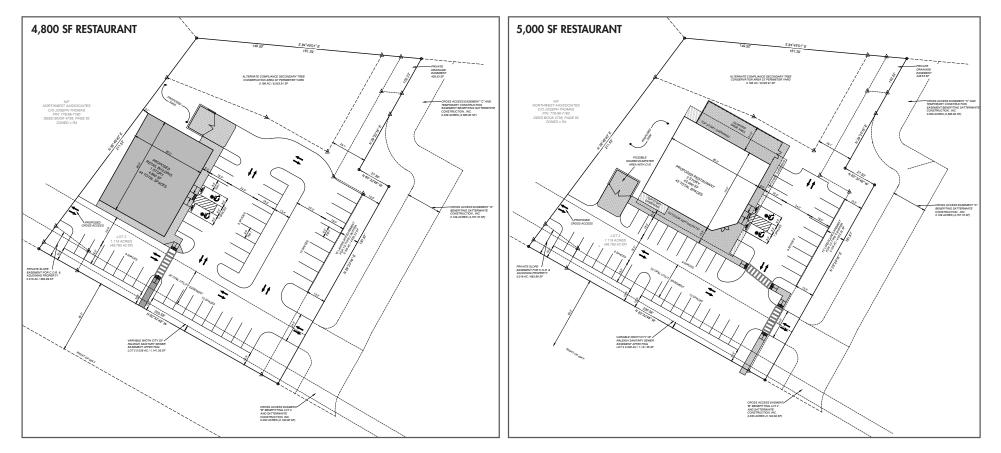

H ROAD RALEIGH, NC 27617

100,000 VPD

540

-

**Duke** Primary Care

FOUNDRY

EESVILLE

SHURCH ROAD



RALEIGH

# **PROPERTY FEATURES**

Prime land in Northwest Raleigh available for lease or build-to-suit •

CARY

- Ideal for medical, retail, or restaurant ٠
- Tremendous demographics and trade area .
- Single tenant or multi-tenant opportunity .
- Opportunity for creative deal structure •

### 13330 LEESVILLE CHURCH ROAD, RALEIGH, NC 27617



20





| 00,1  | /0        |
|-------|-----------|
| TOTAL | EMPLOYEES |
|       |           |



\$114,316 MEDIAN HOUSEHOLD INCOME

**AREA RETAILERS** -

[..o.]]







FOR MORE INFORMATION, PLEASE CONTACT:

#### JAMES MATTOX | 919.576.2696 James.Mattox@foundrycommercial.com

Licensed Real Estate Broker



foundrycommercial.com

## CONCEPT PLANS



#### FOR MORE INFORMATION, PLEASE CONTACT:

JAMES MATTOX | **919.576.2696** James.Mattox@foundrycommercial.com

Licensed Real Estate Broker



Although the information contained herein was provided by sources believed to be reliable, Foundry Commercial makes no representation, expressed or implied, as to its accuracy and said information is subject to errors, omissions or changes. foundrycommercial.com



FOR MORE INFORMATION, PLEASE CONTACT:

JAMES MATTOX | 919.576.2696 James.Mattox@foundrycommercial.com Licensed Real Estate Broker



Although the information contained herein was provided by sources believed to be reliable, Foundry Commercial makes no representation, expressed or implied, as to its accuracy and said information is subject to errors, omissions or changes.

foundrycommerc