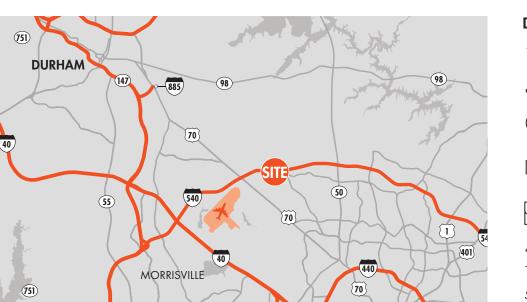

13330 LEESVILLE CHURCH ROAD RALEIGH, NC 27617

100,000 VPD

540

-

**Duke** Primary Care

FOUNDRY

EESVILLE

SHURCH ROAD

RALEIGH

# **PROPERTY FEATURES**

Prime land in Northwest Raleigh available for lease or build-to-suit •

CARY

- Ideal for medical, retail, or restaurant ٠
- Tremendous demographics and trade area .
- Single tenant or multi-tenant opportunity .
- Opportunity for creative deal structure •