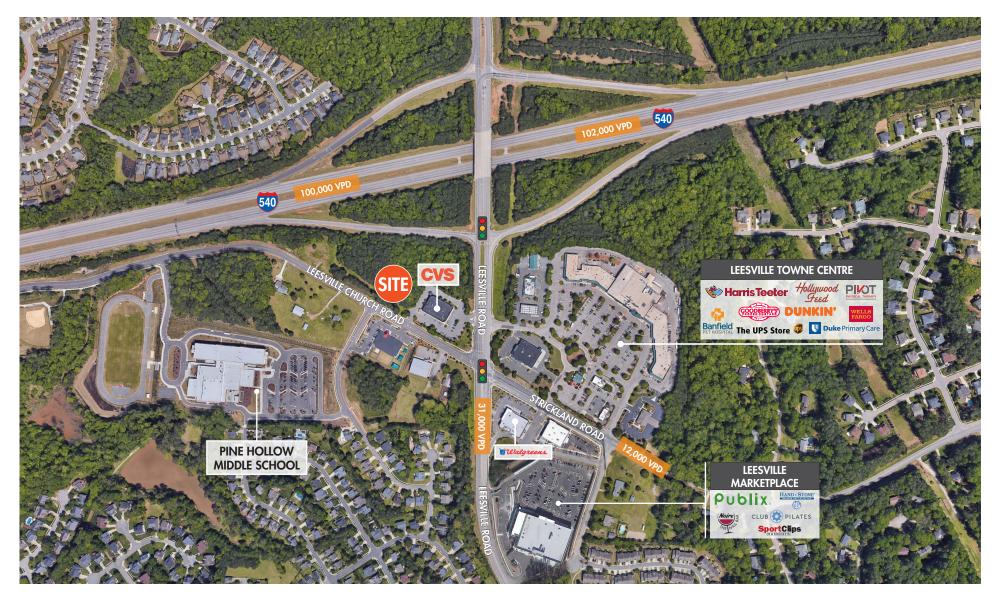

13330 LEESVILLE CHURCH ROAD RALEIGH, NC 27617

100,000 VPD

540

-

**Duke** Primary Care

FOUNDRY

EESVILLE

SHURCH ROAD

# **PROPERTY FEATURES**

Prime land in Northwest Raleigh available for lease or build-to-suit •

CARY

- Ideal for medical, retail, or restaurant ٠
- Tremendous demographics and trade area .
- Single tenant or multi-tenant opportunity .
- Opportunity for creative deal structure •

### 13330 LEESVILLE CHURCH ROAD, RALEIGH, NC 27617

20

| 00,1  | /0        |
|-------|-----------|
| TOTAL | EMPLOYEES |
|       |           |

\$114,316 MEDIAN HOUSEHOLD INCOME

**AREA RETAILERS** -

[..o.]]

FOR MORE INFORMATION, PLEASE CONTACT: