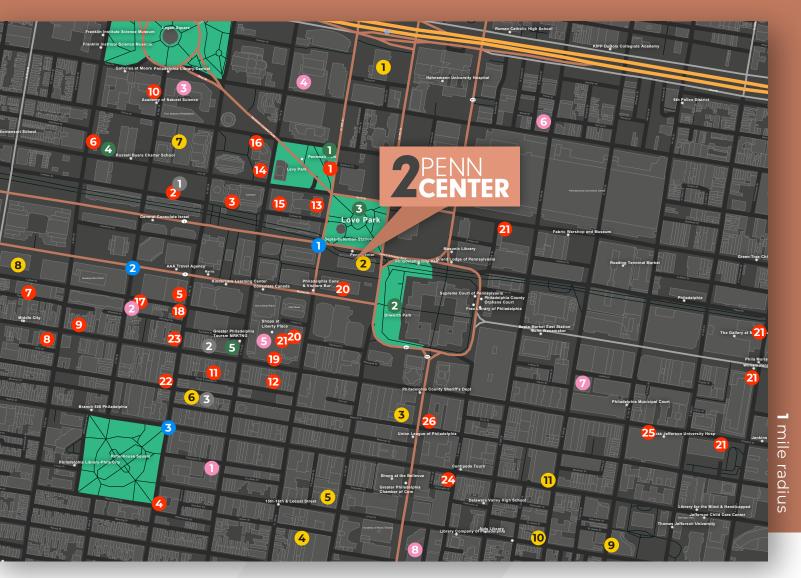

## **PRIME CITY HALL LOCATION AMENITIES**

#### **RESTAURANTS**

- O Capriccio Café and Bar
- Vernick Coffee Bar
- Starbucks
- Art Bar
- 5 Ruth's Chris Steak House
- 6 Tavern on Arch
- Mama's Vegetarian
- Masala Kitchen
- Dolce Carini
- Academy Café
- Gran Caffe L'Aquila
- Dig Dig
- Tir na nOg
- Animo
- Green Life Café
- **6** Con Murphy's
- Condesa
- 18 Nom Nom Ramen

- Smoothie King
- Subway
- 2 Auntie Anne's
- The Dandelion
- The Continental Mid-Town
- 2 Dunkin'
- 🤒 Au Bon Pain
- 4 Hip City Veg

#### **PARKS**

- 1 Cret Park
- 2 Dilworth Park
- 3 Love Park
- Three Logan Square Park
- **5** John F. Collins Park

#### **PARKING**

- Gateway Parking Garage
- 2 Love Park Garage

- 3 Midtown Parking Garage
- 4 Latimer Garage
- 5 1500 Locust Street Parking
- 6 InterPark Parking Lot
- 7 Logan Square Garage
- 8 Lot 27 Market Street Garage
- 9 Hamilton Garage
- 10 2-24 S 12th Street Garage
- 11 Parkway 12th & Walnut

#### HOTELS

- Warwick Hotel
- 2 Motto By Hilton
- 3 The Logan Philadelphia
- Sheraton Philadelphia

#### Downtown

- 5 The Westin
- 6 Hampton Inn Philadelphia
- Canopy By Hilton

Bouble Tree By Hilton

#### ENTERTAINMENT

- 1 The Universal Squae
- 2 Orangetheory Fitness
- 3 Raven Lounge

## PUBLIC TRANSPORTATION

- Suburban Station
- 2 Trolly Station
- 3 Bus Station