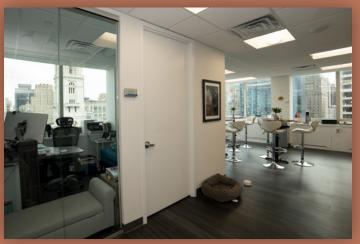

### **KEY FACTS**

**20-Story** Office Tower

500,000 SF

25,000 SF Typical Floor Plate

**2-Story Glass** Atrium Lobby

24/7 Staffed Security

**TD Bank &**Express Breakfast
& Lunch Café

Located mere steps from City Hall,

space in the newly renovated Love

the Criminal Justice Center and

**Two Penn Center** offers unique build-to-suit opportunities. The hands-on Philadelphia-based ownership provides all new tenants with a turnkey office space based on their specific needs.