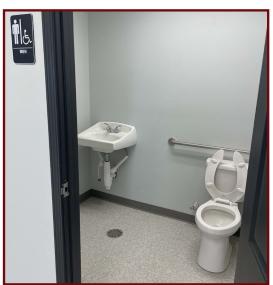

# RENOVATED 9,600 SF OFFICE/WAREHOUSE FOR SALE OR LEASE

4203 PRO STREET, SHREVEPORT, LA 71109

- 1,600± SF Office renovated in 2023
- 5 Offices with Breakroom, Conference Room and 2 Restrooms
- 8,000 ± SF Warehouse
- 2 Drive In Bays 12'x14'
- 1 Elevated Loading Dock 14'x16' replaced in 2023
- 22' Clear Height
- 3 Phase Electric
- 1± Acre total
- Visibility on I-20
- Zoned I-2 Heavy Industrial
- Asking \$525,000 or \$5.50/PSF NNN

# OFFICE/WAREHOUSE FOR SALE OR LEASE

For information, please contact: