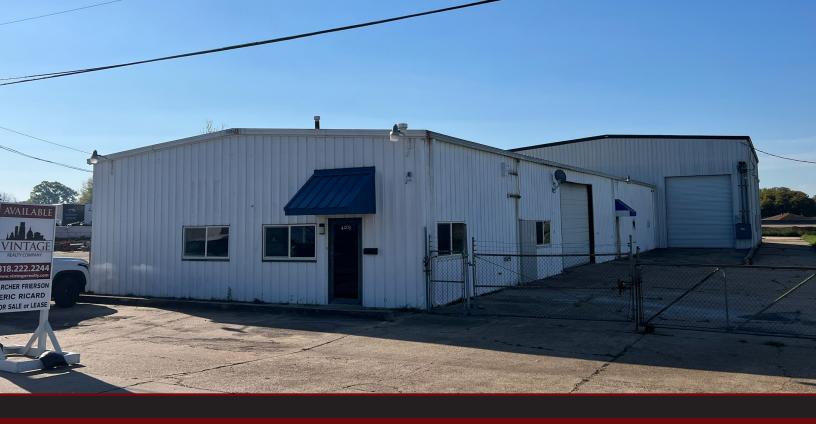

# RENOVATED 9,600 SF OFFICE/WAREHOUSE FOR SALE OR LEASE

4203 PRO STREET, SHREVEPORT, LA 71109

- 1,600± SF Office renovated in 2023
- 5 Offices with Breakroom, Conference Room and 2 Restrooms
- 8,000 ± SF Warehouse
- 2 Drive In Bays 12'x14'
- 1 Elevated Loading Dock 14'x16' replaced in 2023
- 22' Clear Height
- 3 Phase Electric
- 1± Acre total
- Visibility on I-20
- Zoned I-2 Heavy Industrial
- Asking \$525,000 or \$5.50/PSF NNN