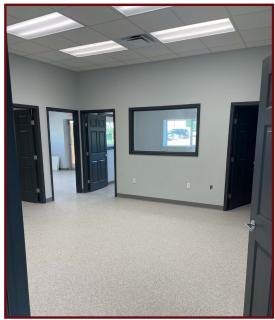

# RENOVATED 9,600 SF OFFICE/WAREHOUSE FOR SALE OR LEASE

4203 PRO STREET, SHREVEPORT, LA 71109

- 1,600± SF Office renovated in 2023
- 5 Offices with Breakroom, Conference Room and 2 Restrooms
- 8,000 ± SF Warehouse
- 2 Drive In Bays 12'x14'
- 1 Elevated Loading Dock 14'x16' replaced in 2023
- 22' Clear Height
- 3 Phase Electric
- 1± Acre total
- Visibility on I-20
- Zoned I-2 Heavy Industrial
- Asking \$525,000 or \$5.50/PSF NNN

# OFFICE/WAREHOUSE FOR SALE OR LEASE

For information, please contact: