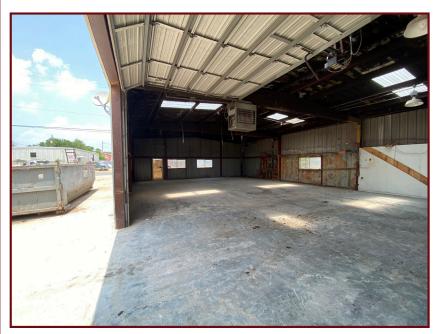

# RENOVATED 9,600 SF OFFICE/WAREHOUSE FOR SALE OR LEASE

4203 PRO STREET, SHREVEPORT, LA 71109

- 1,600± SF Office renovated in 2023
- 5 Offices with Breakroom, Conference Room and 2 Restrooms
- 8,000 ± SF Warehouse
- 2 Drive In Bays 12'x14'
- 1 Elevated Loading Dock 14'x16' replaced in 2023
- 22' Clear Height
- 3 Phase Electric
- 1± Acre total
- Visibility on I-20
- Zoned I-2 Heavy Industrial
- Asking \$525,000 or \$5.50/PSF NNN

# OFFICE/WAREHOUSE FOR SALE OR LEASE