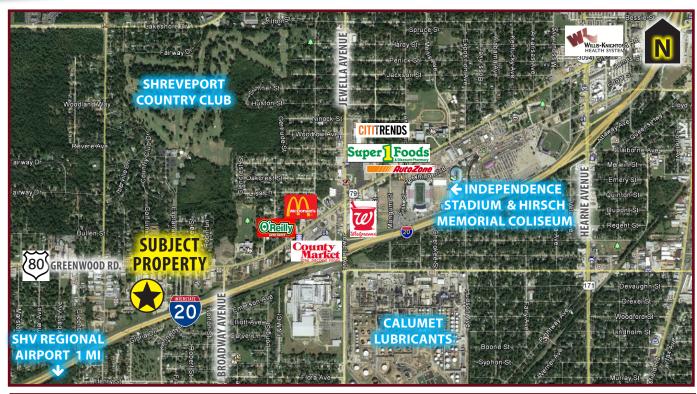

vated Loading Dock 14'x16' replaced in 2023
- 22' Clear Height
- 3 Phase Electric
- 1± Acre total
- Visibility on I-20
- Zoned I-2 Heavy Industrial
- Asking \$525,000 or \$5.50/PSF NNN



#### For more information, contact:

G. Archer Frierson, III, CCIM, SIOR | 318.222.2244 | gfrierson@vintagerealty.com Eric Ricard | 318.222.2244 | ericard@vintagerealty.com



ALL INFORMATION CONTAINED HEREIN IS BELIEVED TO BE ACCURATE, BUT IS NOT WARRANTED AND NO LIABILITY OF ERRORS OR OMISSIONS IS ASSURED BY EITHER THE PROPERTY OWNER OR VINTAGE REALTY COMPANY OR ITS AGENTS AND EMPLOYEES. PRICES AS STATED HEREIN AND PRODUCT AVAILABILITY IS SUBJECT TO CHANGE AND/OR SALE OR LEASE WITHOUT PRIOR NOTICE, AND ALL SIZES AND DIMENSIONS ARE SUBJECT TO CORRECTION. REV 7/2024

# OFFICE/WAREHOUSE FOR SALE OR LEASE











#### For information, please contact:

## G. Archer Frierson, III, CCIM, SIOR | 318.222.2244 | gfrierson@vintagerealty.com Eric Ricard 318.222.2244 | ericard@vintagerealty.com

ALL INFORMATION CONTAINED HEREIN IS BELIEVED TO BE ACCURATE, BUT IS NOT WARRANTED AND NO LIABILITY OF ERRORS OR OMISSIONS IS ASSURED BY EITHER THE PROPERTY OWNER OR VINTAGE REALTY COMPANY OR ITS AGENTS AND EMPLOYEES. PRICES AS STATED HEREIN AND PRODUCT AVAILABILITY IS SUBJECT TO CHANGE AND/OR SALE OR LEASE WITHOUT PRIOR NOTICE, AND ALL SIZES AND DIMENSIONS ARE SUBJECT TO CORRECTION.7/2024

# OFFICE/WAREHOUSE FOR SALE OR LEASE











For information, please contact:

## G. Archer Frierson, III, CCIM, SIOR | 318.222.2244 | gfrierson@vintagerealty.com Eric Ricard | 318.222.2244 | ericard@vintagerealty.com