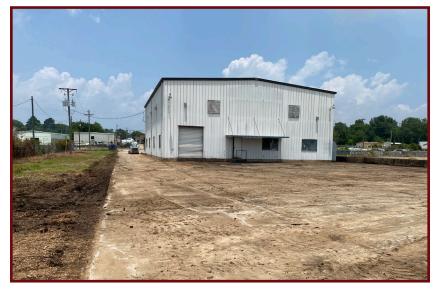

# RENOVATED 9,600 SF OFFICE/WAREHOUSE FOR SALE OR LEASE

4203 PRO STREET, SHREVEPORT, LA 71109

- 1,600± SF Office renovated in 2023
- 5 Offices with Breakroom, Conference Room and 2 Restrooms
- 8,000 ± SF Warehouse
- 2 Drive In Bays 12'x14'
- 1 Elevated Loading Dock 14'x16' replaced in 2023
- 22' Clear Height
- 3 Phase Electric
- 1± Acre total
- Visibility on I-20
- Zoned I-2 Heavy Industrial
- Asking \$525,000 or \$5.50/PSF NNN

# OFFICE/WAREHOUSE FOR SALE OR LEASE