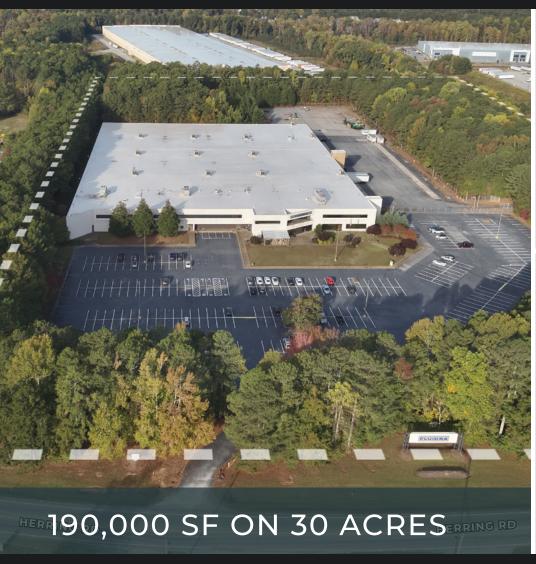

### **Available for Lease**

36 HERRING ROAD, NEWNAN, GA 30263

**PAUL ROESER** 

+1 404 819 6300 paul.roeser@kbcadvisors.com **JAY PADGETT** 

+1 404 465 9050 jay.padgett@kbcadvisors.com

## Site Plan

**190,000 SF**Warehouse

**150'** Truck Court **400' x 475'**Building Dimensions

Dock Doors (with levelers) **28'** Clear Height

**LED** Lighting

**4000 KVA**Power Capacity

**24,848 SF** Office

**384**Auto Parking Spaces