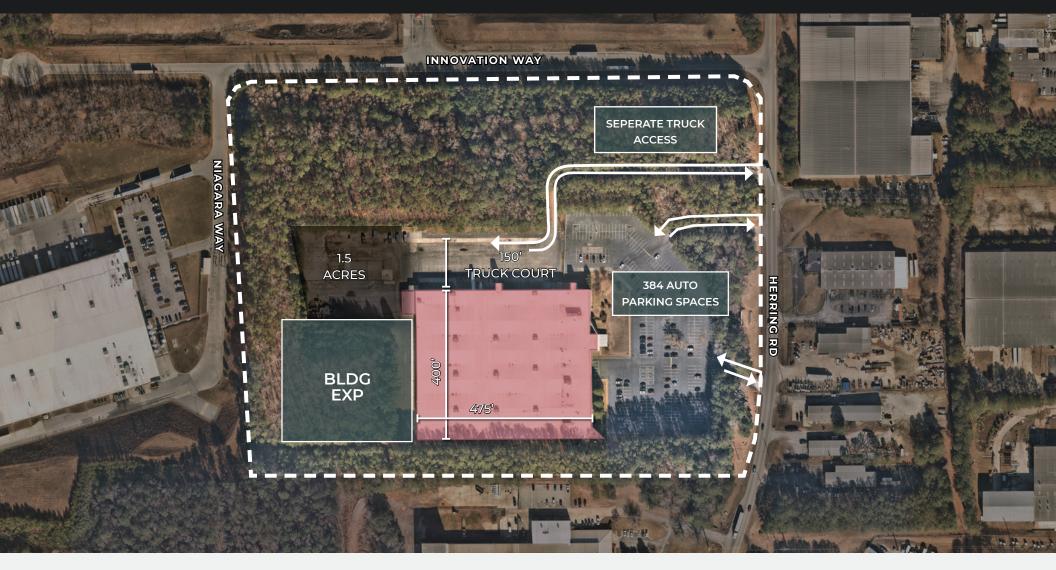

## Site Plan

**190,000 SF**Warehouse

**150'** Truck Court **400' x 475'**Building Dimensions

Dock Doors (with levelers) **28'** Clear Height

**LED** Lighting

**4000 KVA**Power Capacity

**24,848 SF** Office

**384**Auto Parking Spaces

**36' x 40'**Column Spacing

**30** Acres

Drive-In

277/480V Transformer **WET SPRINKLER** 

Sprinkler System