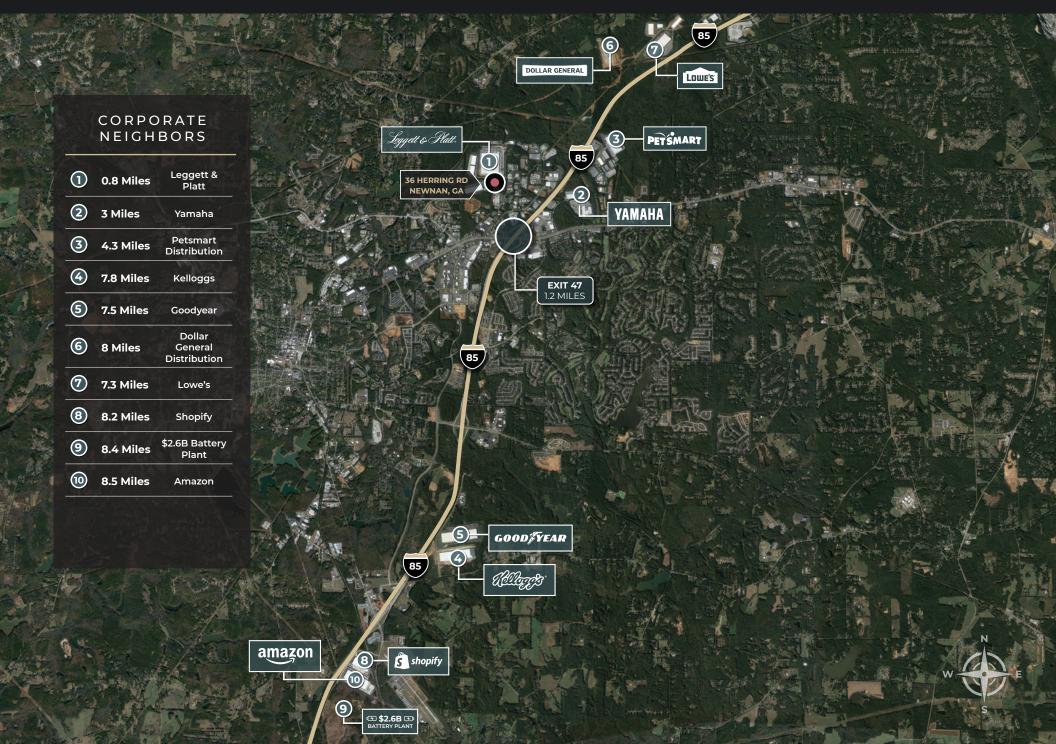

### **Available for Lease**

36 HERRING ROAD, NEWNAN, GA 30263







**PAUL ROESER** 

+1 404 819 6300 paul.roeser@kbcadvisors.com **JAY PADGETT** 

+1 404 465 9050 jay.padgett@kbcadvisors.com

## Site Plan





**190,000 SF**Warehouse

**150'** Truck Court **400' x 475'**Building Dimensions

Dock Doors (with levelers) **28'** Clear Height

**LED** Lighting

**4000 KVA**Power Capacity

**24,848 SF** Office

**384**Auto Parking Spaces

**36' x 40'**Column Spacing

**30** Acres

Drive-In

277/480V Transformer **WET SPRINKLER** 

Sprinkler System

# **Corporate Neighbors**









### **PAUL ROESER**

+1 404 819 6300

paul.roeser@kbcadvisors.com

### **JAY PADGETT**

+1 404 465 9050

jay.padgett@kbcadvisors.com

© 2023 KBC ADVISORS This information has been obtained from sources believed to be reliable but has not been verified for accuracy or completeness, and KBC Advisors disclaims any guarantees, warranties or representations, express or implied, as to the completeness or accuracy as to the information contained herein. You should conduct a careful, independent investigation of the property and verify all information. Any reliance on this information is solely at your own risk. The KBC ADVISORS logo is a service mark of KBC ADVISORS. All other marks displayed on this document are the property of their respective owners. Photos herein are the property of the