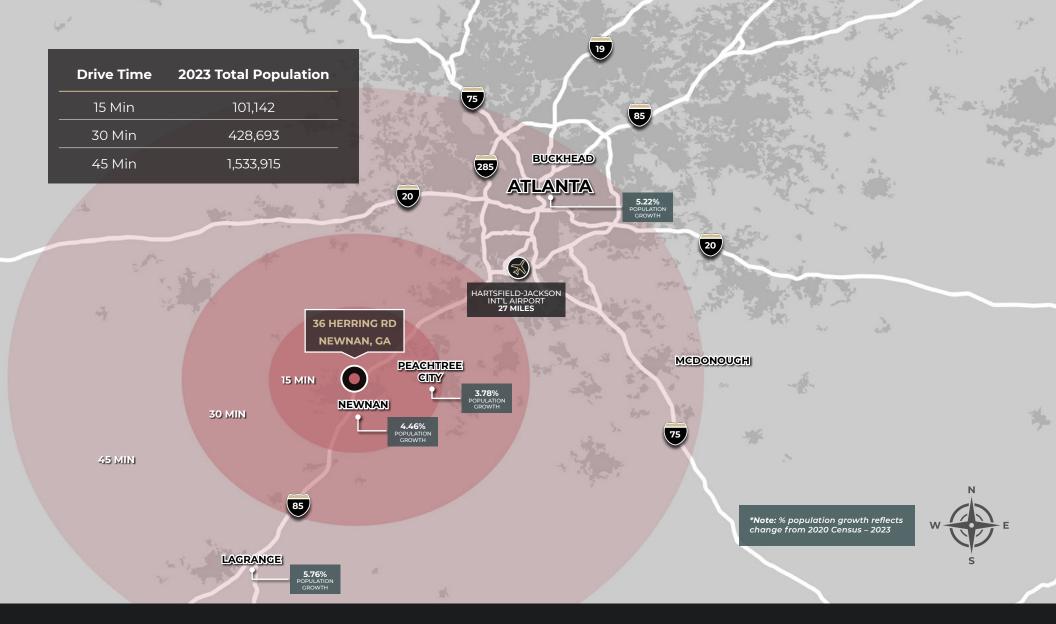

### **Available for Lease**

36 HERRING ROAD, NEWNAN, GA 30263







**PAUL ROESER** 

+1 404 819 6300 paul.roeser@kbcadvisors.com **JAY PADGETT** 

+1 404 465 9050 jay.padgett@kbcadvisors.com

## Site Plan





**190,000 SF**Warehouse

**150'** Truck Court **400' x 475'**Building Dimensions

Dock Doors (with levelers) **28'** Clear Height

**LED** Lighting

**4000 KVA**Power Capacity

**24,848 SF** Office

**384**Auto Parking Spaces

**36' x 40'**Column Spacing

**30** Acres

Drive-In

277/480V Transformer **WET SPRINKLER** 

Sprinkler System

# **Corporate Neighbors**









### **PAUL ROESER**

+1 404 819 6300

paul.roeser@kbcadvisors.com

### **JAY PADGETT**

+1 404 465 9050

jay.padgett@kbcadvisors.com

© 2023 KBC ADVISORS This information has been obtained from sources believed to be reliable but has not been verified for accuracy or completeness, and KBC Advisors disclaims any guarantees, warranties or representations, express or implied, as to the completeness or accuracy as to the information contained herein. You should conduct a careful, independent investigation of the property and verify all information. Any reliance on this information is solely at your own risk. The KBC ADVISORS logo is a service mark of KBC ADVISORS. All other marks displayed on this document are the property of their respective owners. Photos herein are the property of their