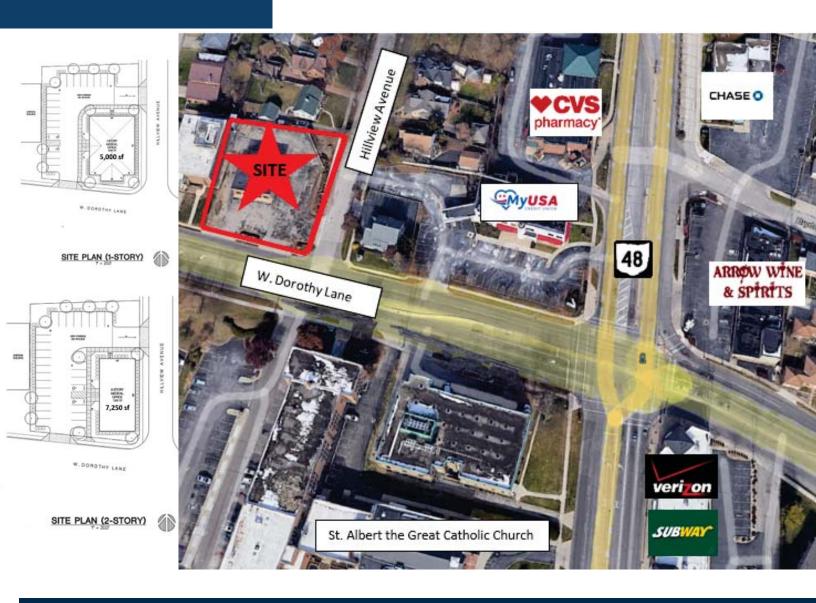

### 111 W. DOROTHY LANE, KETTERING

### THE PROPERTY FEATURES

- Site available for build to suit by seller
- Existing building has been demolished
- +/- .426 acres
- New construction 5,000 sf 7,500 sf
- Ideal for medical/dental/business office
- Great Kettering location near Far Hills and Dorothy Lane
- Parcel ID: N64 03411 0011