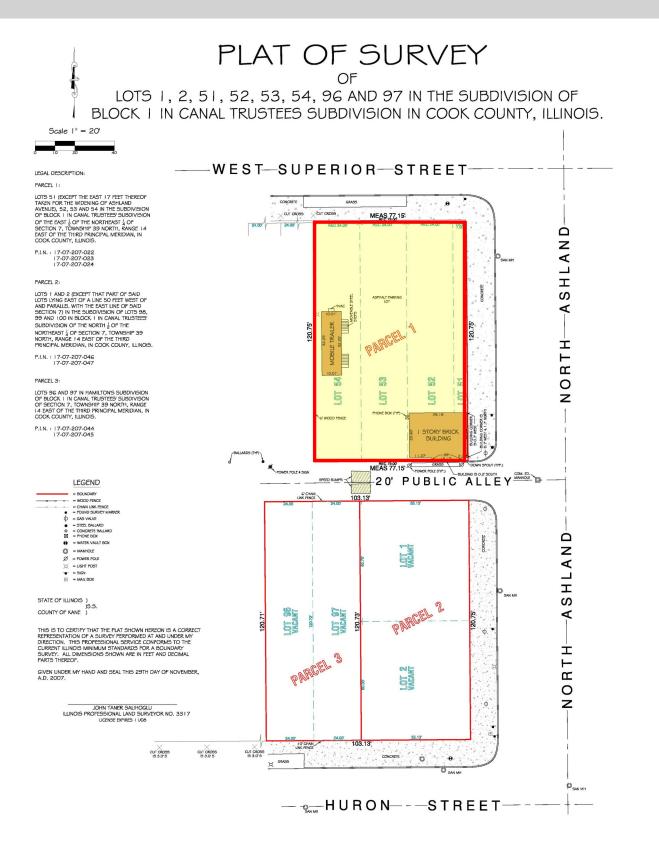

## LAND AVAILABLE FOR SALE

ZONED FOR COMMERCIAL OR RESIDENTIAL DEVELOPMENT

| Asking Price: | \$2,500,000 | 2019 Taxes: | \$11,424.24 |
|---------------|-------------|-------------|-------------|
| Site Size:    | ±9,547 SF   | Zoning:     | C2-3        |

Approximately ±9,547 SF of land on the hard corner of Ashland and Superior in West Town! Zoned C2-3 for commercial or residential development. One block south of Chicago Ave. where all of the area's hottest restaurant & bars are located. The neighborhood has seen a recent surge in residential development of single family homes, condos as well as retail development. Zoning allows for ±23 residential units with commercial on the first floor. Can be purchased with adjacent corner of Ashland & Huron for development of ±31 units for a total of ±54 units with commercial the first floor.