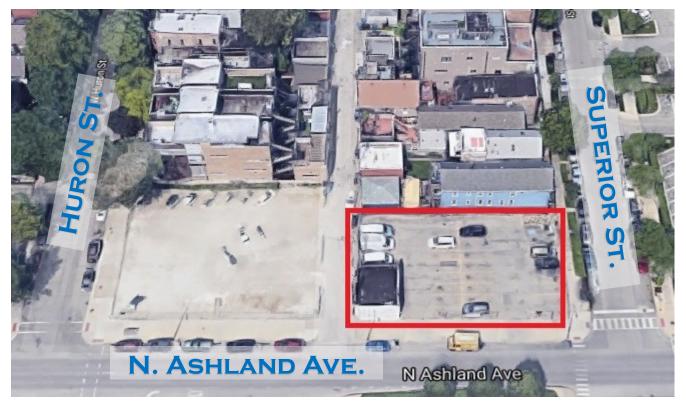

## LAND AVAILABLE FOR SALE

ZONED FOR COMMERCIAL OR RESIDENTIAL DEVELOPMENT

| Asking Price: | \$2,500,000 | 2019 Taxes: | \$11,424.24 |
|---------------|-------------|-------------|-------------|
| Site Size:    | ±9,547 SF   | Zoning:     | C2-3        |

Approximately ±9,547 SF of land on the hard corner of Ashland and Superior in West Town! Zoned C2-3 for commercial or residential development. One block south of Chicago Ave. where all of the area's hottest restaurant & bars are located. The neighborhood has seen a recent surge in residential development of single family homes, condos as well as retail development. Zoning allows for ±23 residential units with commercial on the first floor. Can be purchased with adjacent corner of Ashland & Huron for development of ±31 units for a total of ±54 units with commercial the first floor.