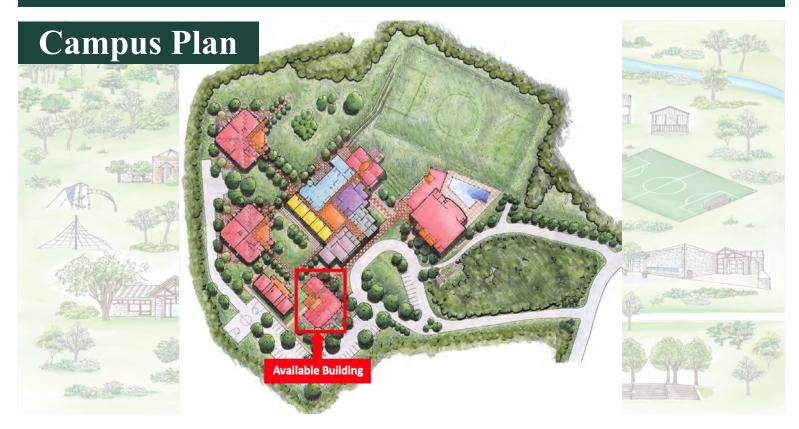

#### PROPERTY HIGHLIGHTS

- Existing 14,000 square foot school building available for lease
- Current layout includes eight existing classrooms, and an approximately 1,360 square foot multipurpose room
- Unique design brings abundant natural light into the building and encourages social interaction among the students during the school day
- Located on a sprawling 15 acre wooded campus which provides students with numerous opportunities to learn outside the classroom
- Ancillary facilities including playgrounds, athletic fields, gymnasium, staff lounge, and conference room available for use by tenant
- Available for the fall of 2024 school year