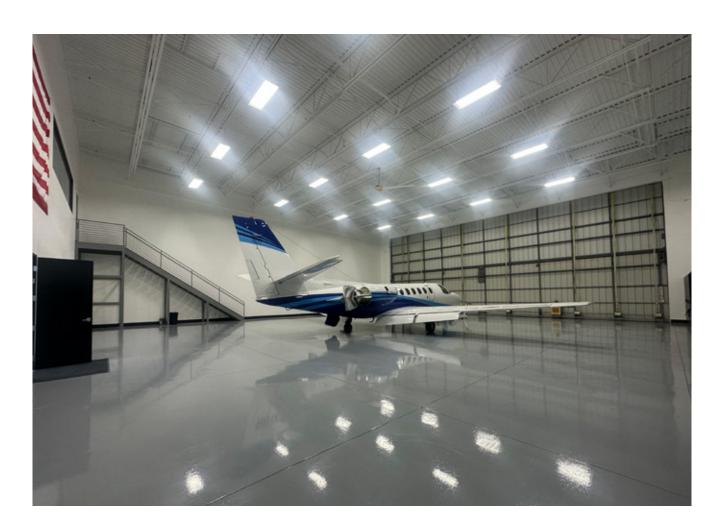

## **Executive Hangar**

±8,623 SF with 2-story Office



Hangars At Knudsen Corporate Center 1825 W Knudsen Dr, Unit 3 Phoenix, AZ 85027

#### **Property Highlights**

- + ±5,513 SF Hangar
- + Bi-fold door with straps (±62' x ±25')
- + 2 Finished Office Suites (±1,555 SF each)
- + Fire Sprinklered
- + Six-unit Condominium association includes common area landscaping and exterior maintenance
- + Shared Fuel Farms with wholesale pricing



# Photos









Executive Hangar 1825 W Knudsen Dr

# Floor Plan

### FIRST FLOOR



Executive Hangar 1825 W Knudsen Dr

# Floor Plan

### SECOND FLOOR



# Aerial

### DEER VALLEY AIRPORT AREA



### Location



© 2023 CBRE, Inc. All rights reserved. This information has been obtained from sources believed reliable but has not been verified for accuracy or completeness. CBRE, Inc. makes no guarantee, repres