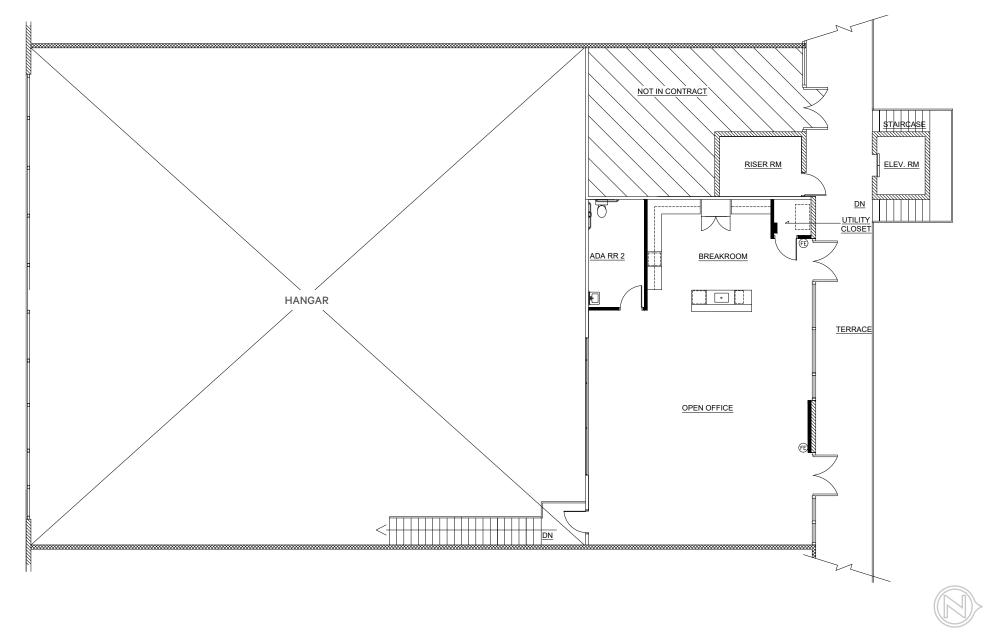

## **Executive Hangar**

±8,623 SF with 2-story Office



Hangars At Knudsen Corporate Center 1825 W Knudsen Dr, Unit 3 Phoenix, AZ 85027

#### **Property Highlights**

- + ±5,513 SF Hangar
- + Bi-fold door with straps (±62' x ±25')
- + 2 Finished Office Suites (±1,555 SF each)
- + Fire Sprinklered
- + Six-unit Condominium association includes common area landscaping and exterior maintenance
- + Shared Fuel Farms with wholesale pricing



# Photos









Executive Hangar 1825 W Knudsen Dr

# Floor Plan

### FIRST FLOOR



Executive Hangar 1825 W Knudsen Dr

# Floor Plan

### SECOND FLOOR



# Aerial

### DEER VALLEY AIRPORT AREA



### Location



© 2023 CBRE, Inc. All rights reserved. This information has been obtained from sources believed reliable but has not been verified for accuracy or completeness. CBRE, Inc. makes no guarantee, representation or warranty and accepts no responsibility or liability as to the accuracy, completeness, or reliability of the information contained herein. You should conduct a careful, independent investigation of the property and verify all information. Any reliance on this information is solely at your own risk. CBRE and the CBRE logo are service marks of CBRE, Inc. All other marks displayed on this document are the property of their respective owners, and the use of such marks does not imply any affiliation with or endorsement of CBRE. Ph