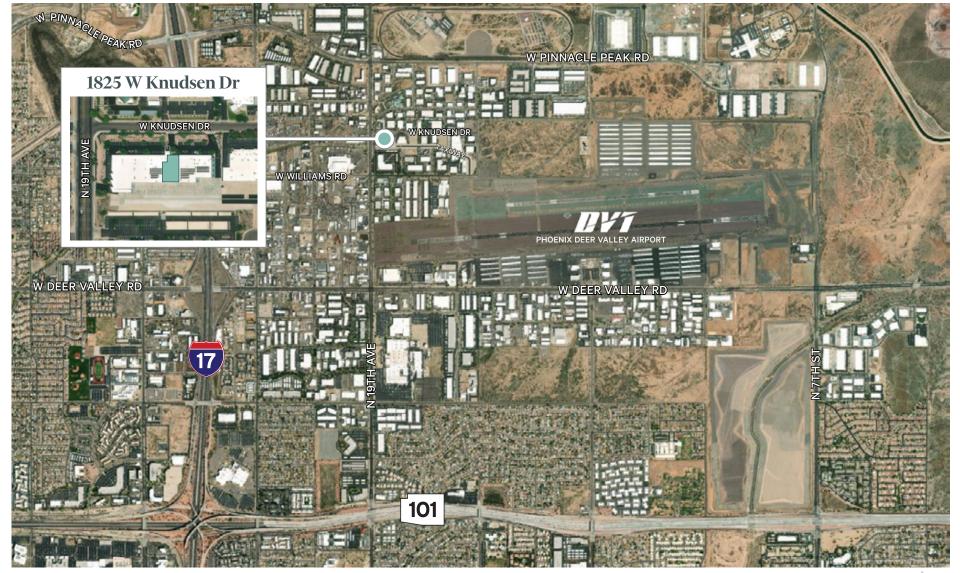

## **Executive Hangar**

±8,623 SF with 2-story Office



Hangars At Knudsen Corporate Center 1825 W Knudsen Dr, Unit 3 Phoenix, AZ 85027

#### **Property Highlights**

- + ±5,513 SF Hangar
- + Bi-fold door with straps (±62' x ±25')
- + 2 Finished Office Suites (±1,555 SF each)
- + Fire Sprinklered
- + Six-unit Condominium association includes common area landscaping and exterior maintenance
- + Shared Fuel Farms with wholesale pricing



# Photos









Executive Hangar 1825 W Knudsen Dr

# Floor Plan

### FIRST FLOOR



Executive Hangar 1825 W Knudsen Dr

# Floor Plan

### SECOND FLOOR



# Aerial

### DEER VALLEY AIRPORT AREA



### Location



© 2023 CBRE, Inc. All rights reserved. This information has been obtained from sources believed reliable but has not been verified for accuracy or completeness. CBRE, Inc. makes no guarantee, representation or warranty and accepts no responsibility or liability as to the accuracy, completeness, or reliability of the information contained herein. You should conduct a careful, independent investigation of the property and verify all information. Any reliance on this information is solely at your own risk. CBRE and the CBRE logo are service marks of CBRE, Inc. All other marks displayed on this document are the property of their respective owners, and the use of such marks does not imply any affiliation with or endorsement of CBRE. Photos herein are the property of their resp