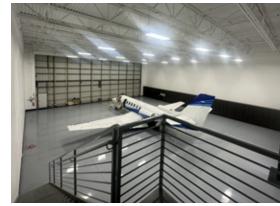

## **Executive Hangar**

±8,623 SF with 2-story Office



Hangars At Knudsen Corporate Center 1825 W Knudsen Dr, Unit 3 Phoenix, AZ 85027

#### **Property Highlights**

- + ±5,513 SF Hangar
- + Bi-fold door with straps (±62' x ±25')
- + 2 Finished Office Suites (±1,555 SF each)
- + Fire Sprinklered
- + Six-unit Condominium association includes common area landscaping and exterior maintenance
- + Shared Fuel Farms with wholesale pricing



# Photos









Executive Hangar 1825 W Knudsen Dr

# Floor Plan

### FIRST FLOOR



Executive Hangar 1825 W Knudsen Dr

# Floor Plan

### SECOND FLOOR



# Aerial

### DEER VALLEY AIRPORT AREA



### Location



© 2023 CBRE, Inc. All rights reserved. This information has been obtained from sources believed reliable but has not been verified for accuracy or completeness. CBRE, Inc. makes no guarantee, representation or warranty and accepts no responsibility or liability as to the accuracy, completeness, or reliability of the information contained herein. You should conduct a careful, independent investigation of the property and verify all information. Any reliance on this information is solely at your own risk. CBRE and the CBRE logo are service marks of CBRE, Inc. All other marks dis