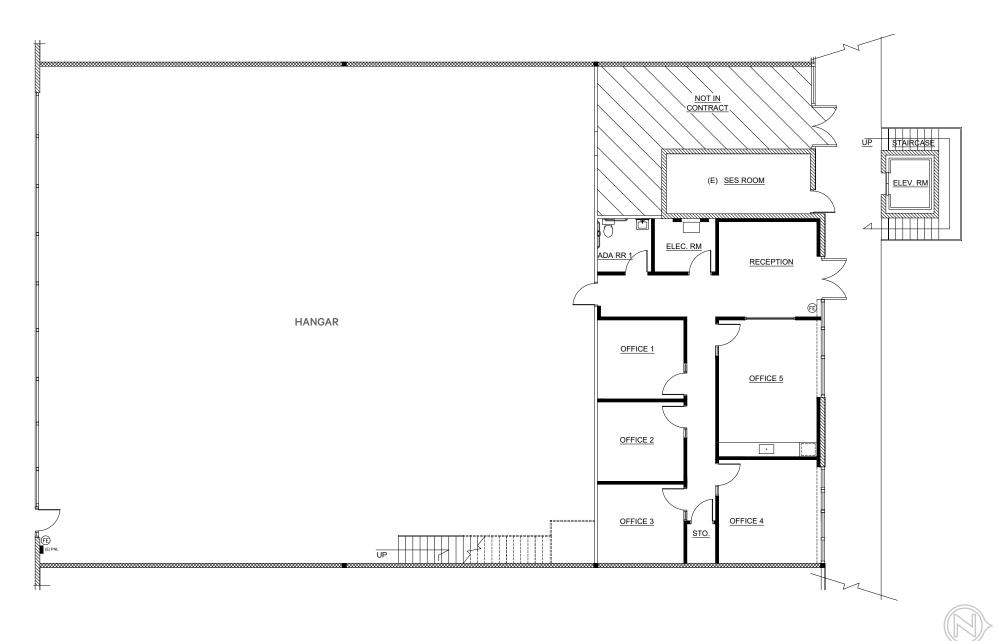

## **Executive Hangar**

±8,623 SF with 2-story Office



Hangars At Knudsen Corporate Center 1825 W Knudsen Dr, Unit 3 Phoenix, AZ 85027

#### **Property Highlights**

- + ±5,513 SF Hangar
- + Bi-fold door with straps (±62' x ±25')
- + 2 Finished Office Suites (±1,555 SF each)
- + Fire Sprinklered
- + Six-unit Condominium association includes common area landscaping and exterior maintenance
- + Shared Fuel Farms with wholesale pricing



# Photos









Executive Hangar 1825 W Knudsen Dr

# Floor Plan

### FIRST FLOOR



Executive Hangar 1825 W Knudsen Dr

# Floor Plan

### SECOND FLOOR



# Aerial

### DEER VALLEY AIRPORT AREA



### Location



© 2023 CBRE, Inc. All rights reserved. This information has been obtained from sources believed reliable but has not been verified for accuracy or completeness. CBRE, Inc. makes no guarantee, representation or warranty and accepts no responsibility or liability as to the accuracy, completeness, or reliability of the information contained herein. You should conduct a careful, independent investigation of the property and verify all information. Any reliance on this information is solely at your own risk. CBRE and the CBRE logo are service marks of CBRE, Inc. All other marks displayed on this document are the property of their respective owners, and the use of suc