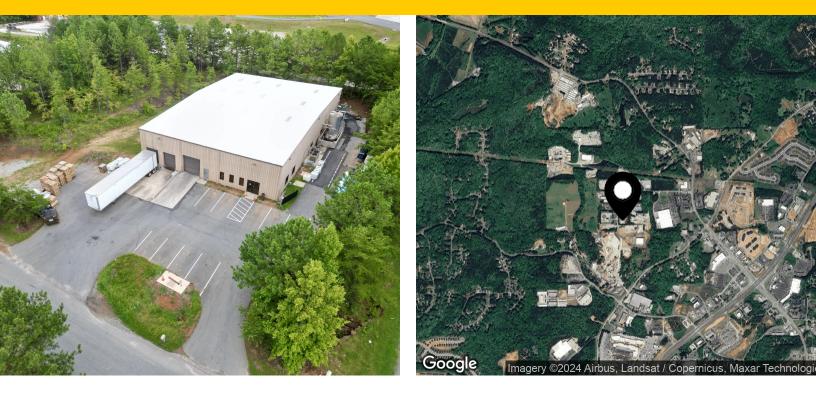

#### **Property Overview**

Dawsonville is situated in the dynamic GA-400 Northern Corridor of Atlanta, just an hour north of downtown Atlanta. Positioned at the intersection of GA-400, Hwy 53, and State Routes 3, 5, 9 and 136, this thriving city enjoys strategic access to the region. Experiencing rapid expansion, Dawsonville is ideally located in the "path of progress" from Atlanta to Alpharetta. Dawson County, among the northernmost counties in the Atlanta region, has gained recognition as one of Georgia's two fastest-growing counties and ranks fifth among the 3,000 fastest-growing counties in the nation. Additionally, Dawsonville boasts affordability, with a cost of living that is 4% lower than the national average. Dawsonville's future job growth over the next decade is forecasted to reach an impressive 47.4%, surpassing the national average of 33.5%. This promising outlook indicates a dynamic and expanding job market for the community.

### **Additional Photos**