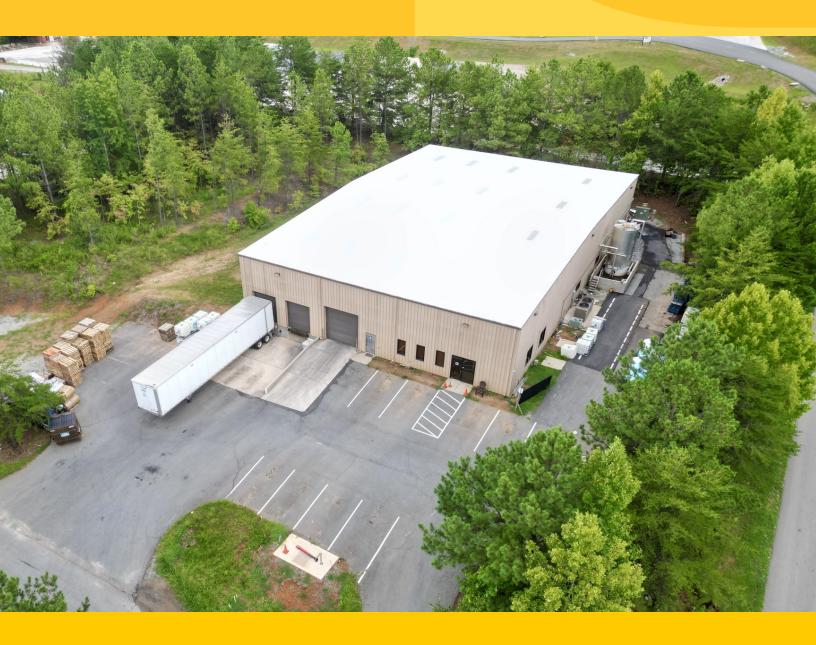

#### **Property Highlights**

- +/- 2,943 SF Conditioned Assembly Area
- +/- 1,550 SF Office
- Power: 800 AMPS 3 Phase
- New Roof Laminate
- New Sky Lights
- LED Lighting
- Sewer
- Dock Doors: 2
- 9 Auto parking spaces
- Clear Height: 24 Feet
- Drive Ins: 1
- Outside Storage: +/- 1 Acre
- Conditioned Assembly Area

| Availabilities  | SF        | Lease Rate | Date Available |
|-----------------|-----------|------------|----------------|
| Entire Building | 12,500 SF | Negotiable | Now            |