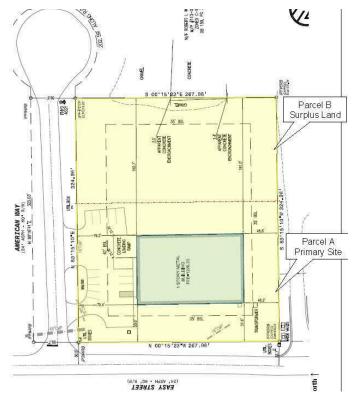

#### **Property Highlights**

- +/- 2,943 SF Conditioned Assembly Area
- +/- 1,550 SF Office
- Power: 800 AMPS 3 Phase
- New Roof Laminate
- New Sky Lights
- LED Lighting
- Sewer
- Dock Doors: 2
- 9 Auto parking spaces
- Clear Height: 24 Feet
- Drive Ins: 1
- Outside Storage: +/- 1 Acre
- Conditioned Assembly Area