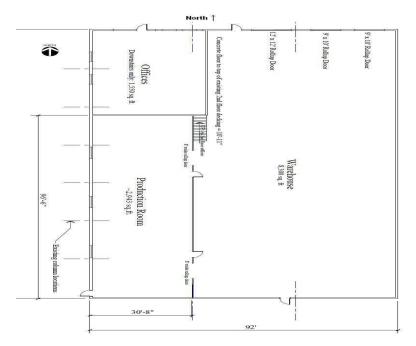

#### **Property Highlights**

- +/- 2,943 SF Conditioned Assembly Area
- +/- 1,550 SF Office
- Power: 800 AMPS 3 Phase
- New Roof Laminate
- New Sky Lights
- LED Lighting
- Sewer
- Dock Doors: 2
- 9 Auto parking spaces
- Clear Height: 24 Feet
- Drive Ins: 1
- Outside Storage: +/- 1 Acre
- Conditioned Assembly Area