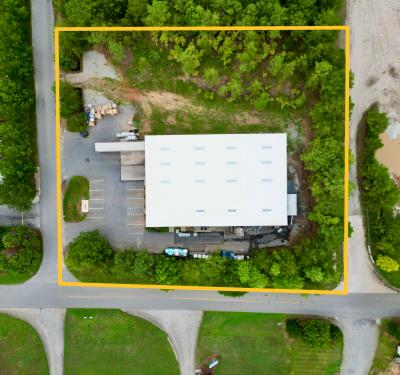

#### **Property Highlights**

- +/- 2,943 SF Conditioned Assembly Area
- +/- 1,550 SF Office
- Power: 800 AMPS 3 Phase
- New Roof Laminate
- New Sky Lights
- LED Lighting
- Sewer
- Dock Doors: 2
- 9 Auto parking spaces
- Clear Height: 24 Feet
- Drive Ins: 1
- Outside Storage: +/- 1 Acre
- Conditioned Assembly Area

### **Additional Photos**