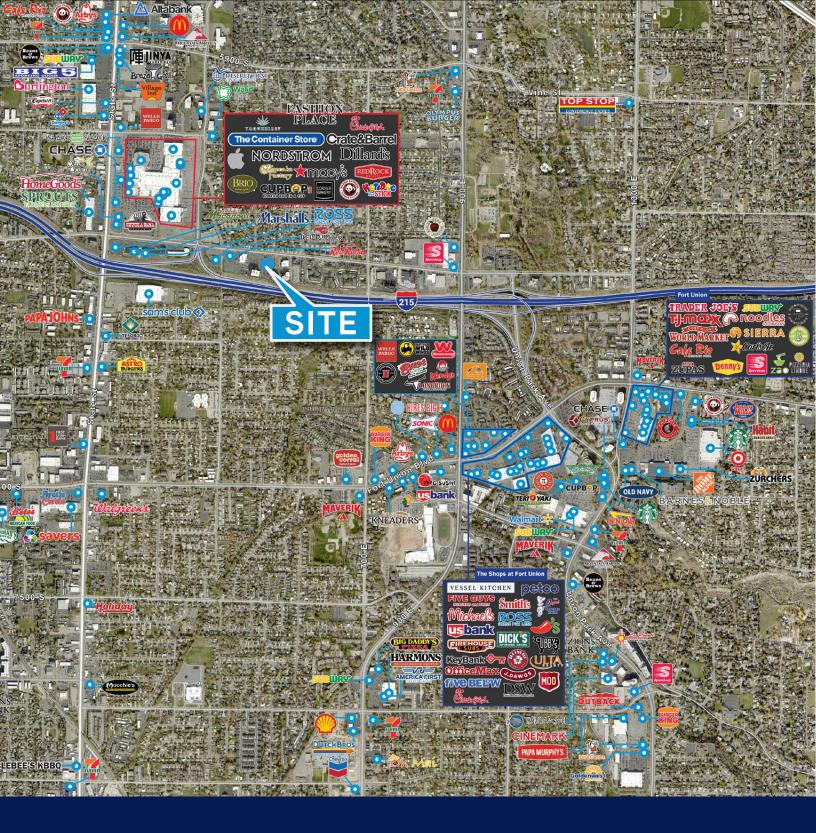

## **Property Information**

- Avaialble Suite 135: 2,571 RSF
- Two minutes from freeway access at I-215
- Four minutes from freeway access at I-15
- Walking distance to Fashion Place retail amenities
- Updated common areas
- Great east side location