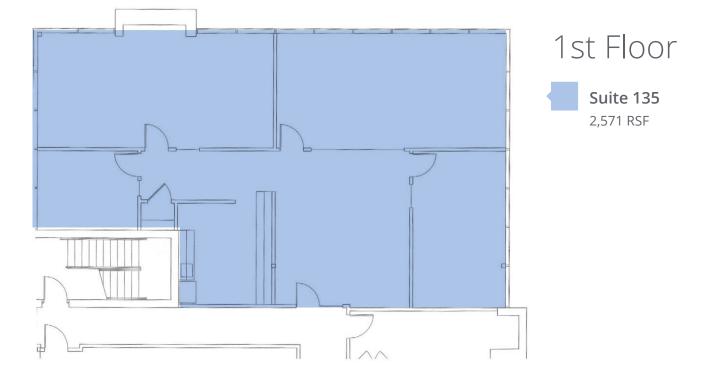

## **Property Information**

- Avaialble Suite 135: 2,571 RSF
- Two minutes from freeway access at I-215
- Four minutes from freeway access at I-15
- Walking distance to Fashion Place retail amenities
- Updated common areas
- Great east side location

# Plans & Photos