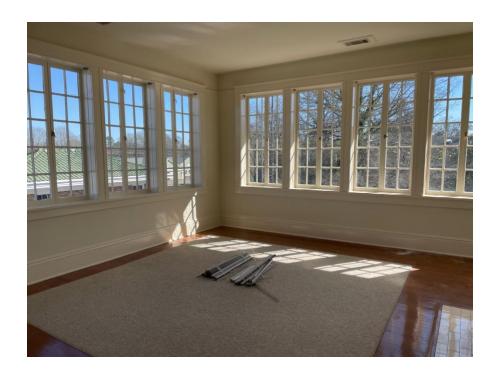

# 346 Main St. Thomson, GA 30824

A historic building, built in 1900, located on a busy intersection in downtown Thomson, Georgia. Featuring 19 parking spaces, including 1 handicap space.

The downstairs features 6 offices, each with large windows with lots of light and high ceilings. Hardwood floors. There is one bathroom downstairs and a large kitchen. The upstairs features five total offices and 2 bathrooms.

#### Downstairs:

### Downstairs: