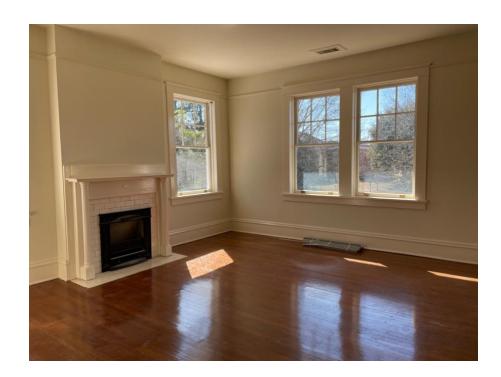

# 346 Main St. Thomson, GA 30824

A historic building, built in 1900, located on a busy intersection in downtown Thomson, Georgia. Featuring 19 parking spaces, including 1 handicap space.

The downstairs features 6 offices, each with large windows with lots of light and high ceilings. Hardwood floors. There is one bathroom downstairs and a large kitchen. The upstairs features five total offices and 2 bathrooms.