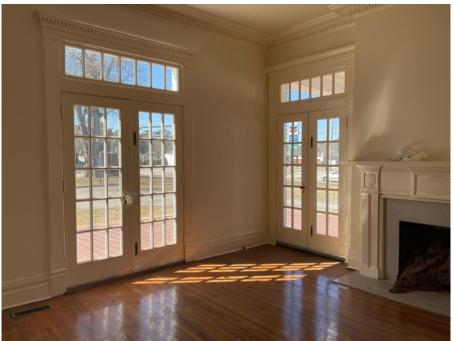

# 346 Main St. Thomson, GA 30824

A historic building, built in 1900, located on a busy intersection in downtown Thomson, Georgia. Featuring 19 parking spaces, including 1 handicap space.

The downstairs features 6 offices, each with large windows with lots of light and high ceilings. Hardwood floors. There is one bathroom downstairs and a large kitchen. The upstairs features five total offices and 2 bathrooms.