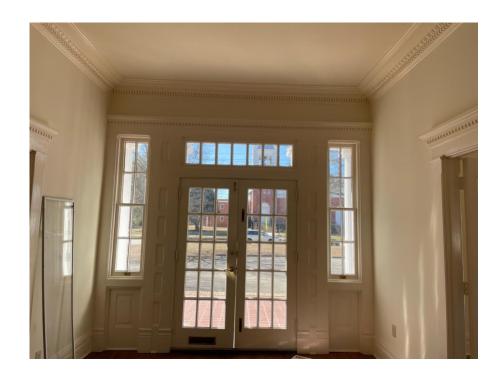

# 346 Main St. Thomson, GA 30824

A historic building, built in 1900, located on a busy intersection in downtown Thomson, Georgia. Featuring 19 parking spaces, including 1 handicap space.

The downstairs features 6 offices, each with large windows with lots of light and high ceilings. Hardwood floors. There is one bathroom downstairs and a large kitchen. The upstairs features five total offices and 2 bathrooms.