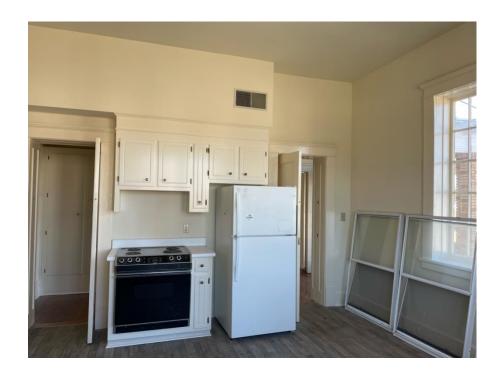

# 346 Main St. Thomson, GA 30824

A historic building, built in 1900, located on a busy intersection in downtown Thomson, Georgia. Featuring 19 parking spaces, including 1 handicap space.

The downstairs features 6 offices, each with large windows with lots of light and high ceilings. Hardwood floors. There is one bathroom downstairs and a large kitchen. The upstairs features five total offices and 2 bathrooms.