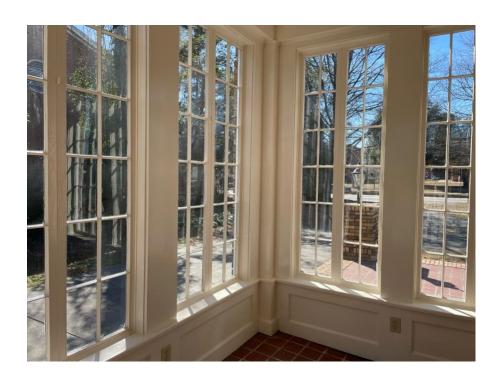

# 346 Main St. Thomson, GA 30824

A historic building, built in 1900, located on a busy intersection in downtown Thomson, Georgia. Featuring 19 parking spaces, including 1 handicap space.

The downstairs features 6 offices, each with large windows with lots of light and high ceilings. Hardwood floors. There is one bathroom downstairs and a large kitchen. The upstairs features five total offices and 2 bathrooms.