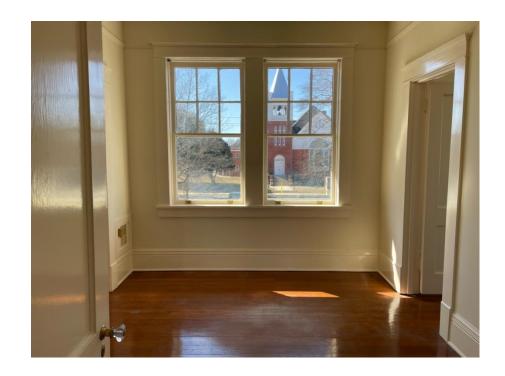

# 346 Main St. Thomson, GA 30824

A historic building, built in 1900, located on a busy intersection in downtown Thomson, Georgia. Featuring 19 parking spaces, including 1 handicap space.

The downstairs features 6 offices, each with large windows with lots of light and high ceilings. Hardwood floors. There is one bathroom downstairs and a large kitchen. The upstairs features five total offices and 2 bathrooms.