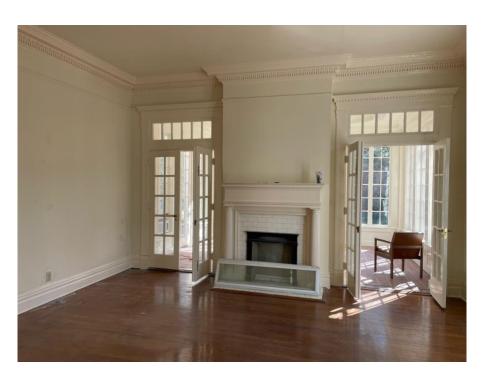

# 346 Main St. Thomson, GA 30824

A historic building, built in 1900, located on a busy intersection in downtown Thomson, Georgia. Featuring 19 parking spaces, including 1 handicap space.

The downstairs features 6 offices, each with large windows with lots of light and high ceilings. Hardwood floors. There is one bathroom downstairs and a large kitchen. The upstairs features five total offices and 2 bathrooms.