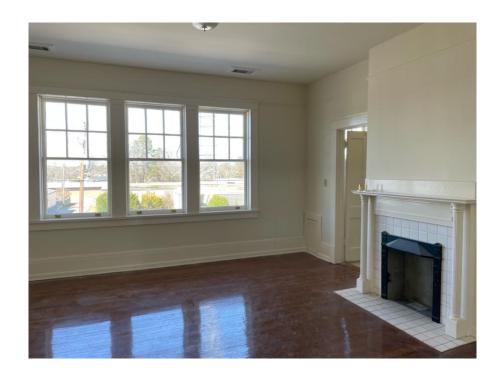

# 346 Main St. Thomson, GA 30824

A historic building, built in 1900, located on a busy intersection in downtown Thomson, Georgia. Featuring 19 parking spaces, including 1 handicap space.

The downstairs features 6 offices, each with large windows with lots of light and high ceilings. Hardwood floors. There is one bathroom downstairs and a large kitchen. The upstairs features five total offices and 2 bathrooms.

#### Downstairs:

### Downstairs: