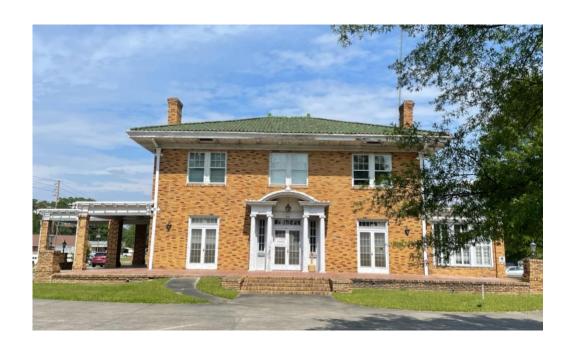

# 346 Main St. Thomson, GA 30824

A historic building, built in 1900, located on a busy intersection in downtown Thomson, Georgia. Featuring 19 parking spaces, including 1 handicap space.

The downstairs features 6 offices, each with large windows with lots of light and high ceilings. Hardwood floors. There is one bathroom downstairs and a large kitchen. The upstairs features five total offices and 2 bathrooms.