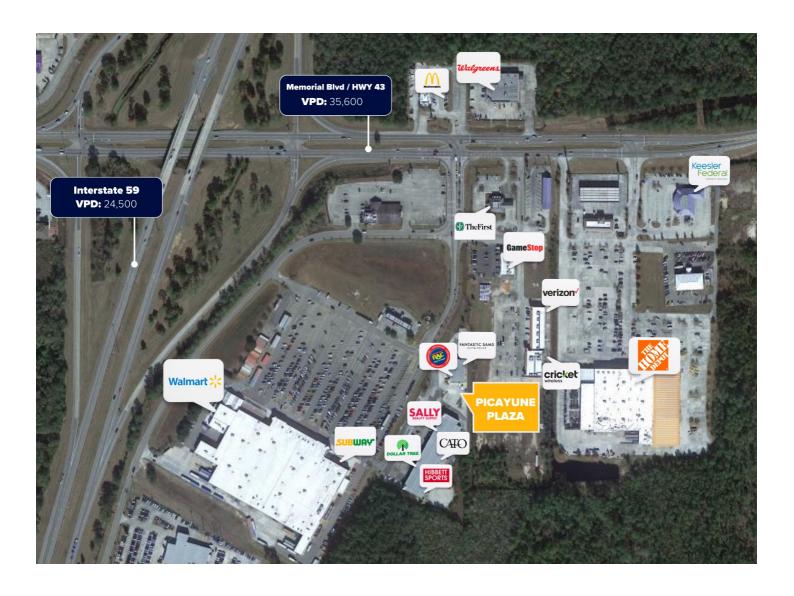

**GLA** 33,400 SF

**Space Available** 2,400 SF

True Trade Area Population 26255

Traffic Count 35,600

## Market Highlights

- Walmart Shadow Center with 2.9M annual visits
- Anchor tenants: Dollar Tree and Hibbett Sports
- Nestled conveniently in a hub of restaurants, gas stations, car washes, banks, and local health services

Picayune Plaza is anchored by a high-performing Walmart with 2.9M annual visits that draws shoppers from across Picayune and surrounding small towns. The plaza shares an entrance with Walmart, ensuring a steady stream of customers and high visibility for your business, making it a perfect location for retail, healthcare services, or a restaurant.