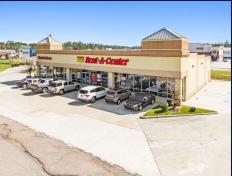

## Market Highlights

- Walmart Shadow Center with 2.9M annual visits
- Anchor tenants: Dollar Tree and Hibbett Sports
- Nestled conveniently in a hub of restaurants, gas stations, car washes, banks, and local health services

Picayune Plaza is anchored by a high-performing Walmart with 2.9M annual visits that draws shoppers from across Picayune and surrounding small towns. The plaza shares an entrance with Walmart, ensuring a steady stream of customers and high visibility for your business, making it a perfect location for retail, healthcare services, or a restaurant.