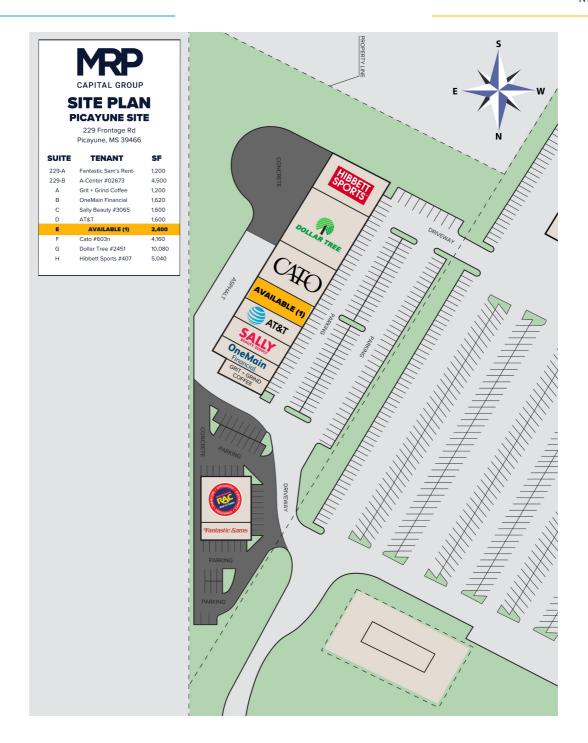

**GLA** 33,400 SF

**Space Available** 2,400 SF

True Trade Area Population 26255

Traffic Count 35,600

## Market Highlights

- Walmart Shadow Center with 2.9M annual visits
- Anchor tenants: Dollar Tree and Hibbett Sports
- Nestled conveniently in a hub of restaurants, gas stations, car washes, banks, and local health services