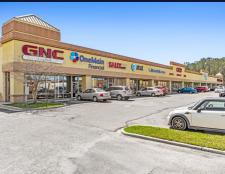

## Market Highlights

- Walmart Shadow Center with 2.9M annual visits
- Anchor tenants: Dollar Tree and Hibbett Sports
- Nestled conveniently in a hub of restaurants, gas stations, car washes, banks, and local health services

Picayune Plaza is anchored by a high-performing Walmart with 2.9M annual visits that draws shoppers from across Picayune and surrounding small towns. The plaza shares an entrance with Walmart, ensuring a steady stream of customers and high visibility for your business, making it a perfect location for retail, healthcare services, or a restaurant.