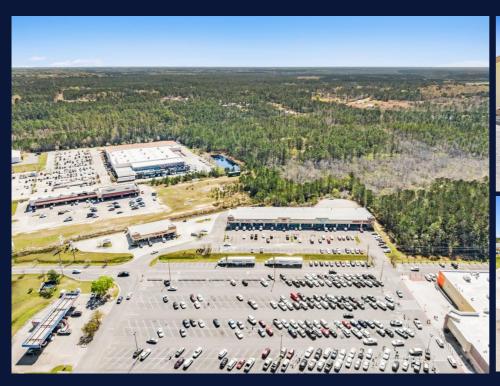

Picayune Plaza is anchored by a high-performing Walmart with 2.9M annual visits that draws shoppers from across Picayune and surrounding small towns. The plaza shares an entrance with Walmart, ensuring a steady stream of customers and high visibility for your business, making it a perfect location for retail, healthcare services, or a restaurant.