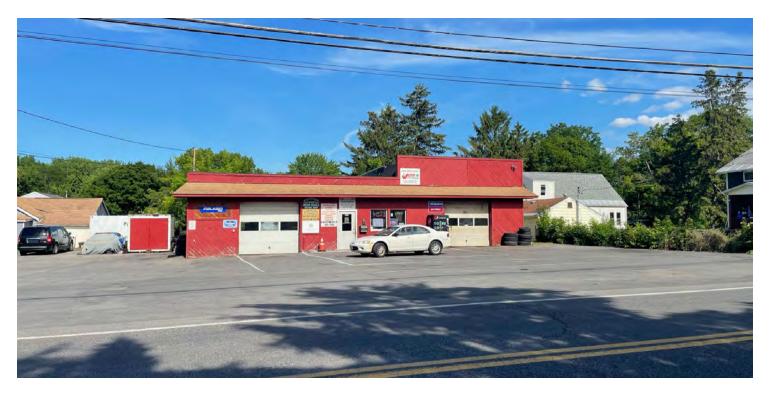

#### JOHN'S SERVICE CENTER

422 Kinne Street, East Syracuse, NY 13057

#### PROPERTY DESCRIPTION

This offering consists of a well established auto repair Business, Building and Income producing Residence all on one parcel.

#### PROPERTY HIGHLIGHTS

- -Profitable auto repair business for over 19 years.
- -Highly visible location on primary connecting street.
- -Plenty of parking.
- -Sale includes 2BR single family residence on same parcel
- -NYS Inspection license included
- -All FFE included.
- -Two drive in work bays with overall three lifts total.
- -171' frontage on Kinne Street
- -4146 AADT