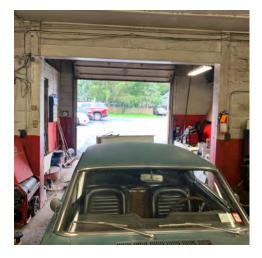

#### PROPERTY DESCRIPTION

This offering consists of a well established auto repair Business, Building and Income producing Residence all on one parcel.

#### PROPERTY HIGHLIGHTS

- -Profitable auto repair business for over 19 years.
- -Highly visible location on primary connecting street.
- -Plenty of parking.
- -Sale includes 2BR single family residence on same parcel
- -NYS Inspection license included
- -All FFE included.
- -Two drive in work bays with overall three lifts total.
- -171' frontage on Kinne Street
- -4146 AADT