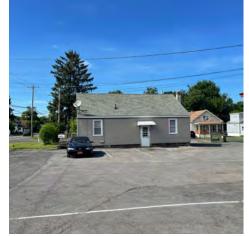

#### JOHN'S SERVICE CENTER

422 Kinne Street, East Syracuse, NY 13057

#### PROPERTY DESCRIPTION

This offering consists of a well established auto repair Business, Building and Income producing Residence all on one parcel.

#### PROPERTY HIGHLIGHTS

- -Profitable auto repair business for over 19 years.
- -Highly visible location on primary connecting street.
- -Plenty of parking.
- -Sale includes 2BR single family residence on same parcel
- -NYS Inspection license included
- -All FFE included.
- -Two drive in work bays with overall three lifts total.
- -171' frontage on Kinne Street
- -4146 AADT