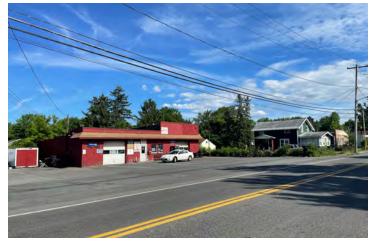

#### JOHN'S SERVICE CENTER

422 Kinne Street, East Syracuse, NY 13057

#### PROPERTY DESCRIPTION

This offering consists of a well established auto repair Business, Building and Income producing Residence all on one parcel.

#### PROPERTY HIGHLIGHTS

- -Profitable auto repair business for over 19 years.
- -Highly visible location on primary connecting street.
- -Plenty of parking.
- -Sale includes 2BR single family residence on same parcel
- -NYS Inspection license included
- -All FFE included.
- -Two drive in work bays with overall three lifts total.
- -171' frontage on Kinne Street
- -4146 AADT