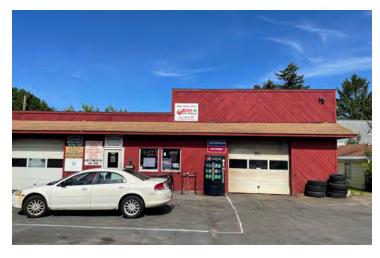

#### JOHN'S SERVICE CENTER

422 Kinne Street, East Syracuse, NY 13057

#### PROPERTY DESCRIPTION

This offering consists of a well established auto repair Business, Building and Income producing Residence all on one parcel.

#### PROPERTY HIGHLIGHTS

- -Profitable auto repair business for over 19 years.
- -Highly visible location on primary connecting street.
- -Plenty of parking.
- -Sale includes 2BR single family residence on same parcel
- -NYS Inspection license included
- -All FFE included.
- -Two drive in work bays with overall three lifts total.
- -171' frontage on Kinne Street
- -4146 AADT