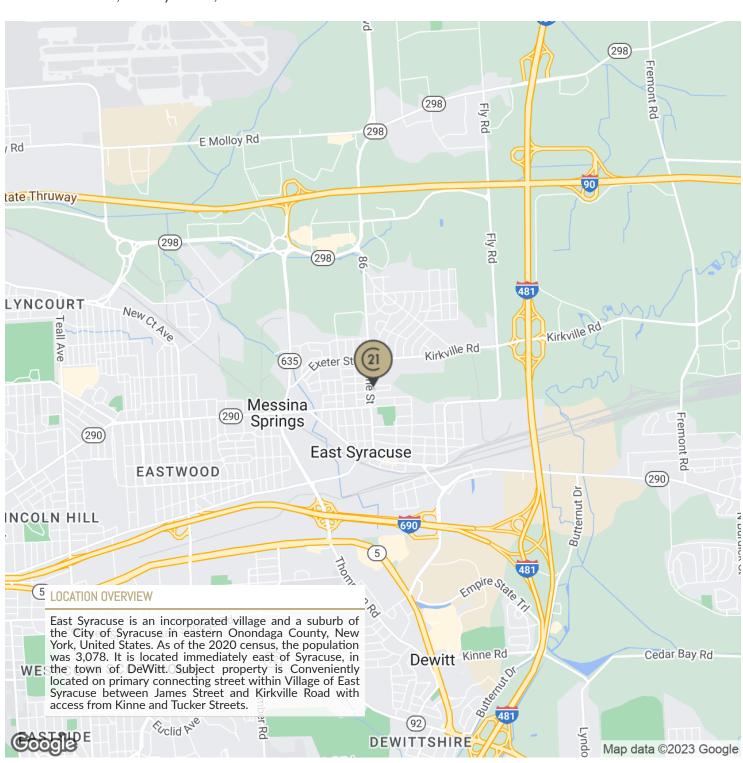

#### JOHN'S SERVICE CENTER

422 Kinne Street, East Syracuse, NY 13057

#### PROPERTY HIGHLIGHTS

- -Profitable auto repair business for over 19 years.
- -Highly visible location on primary connecting street.
- -Plenty of parking.
- -Sale includes 2BR single family residence on same parcel
- -NYS Inspection license included
- -All FFE included.
- -Two drive in work bays with overall three lifts total.
- -171' frontage on Kinne Street
- -4146 AADT