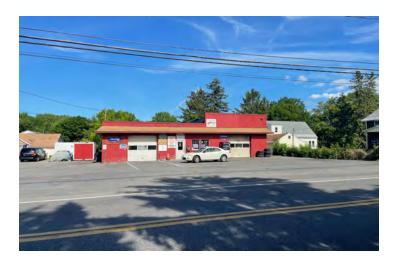

#### JOHN'S SERVICE CENTER

422 Kinne Street, East Syracuse, NY 13057

#### PROPERTY DESCRIPTION

This offering consists of a well established auto repair Business, Building and Income producing Residence all on one parcel.

#### PROPERTY HIGHLIGHTS

- -Profitable auto repair business for over 19 years.
- -Highly visible location on primary connecting street.
- -Plenty of parking.
- -Sale includes 2BR single family residence on same parcel
- -NYS Inspection license included
- -All FFE included.
- -Two drive in work bays with overall three lifts total.
- -171' frontage on Kinne Street
- -4146 AADT