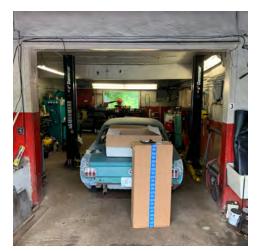

#### PROPERTY DESCRIPTION

This offering consists of a well established auto repair Business, Building and Income producing Residence all on one parcel.

#### PROPERTY HIGHLIGHTS

- -Profitable auto repair business for over 19 years.
- -Highly visible location on primary connecting street.
- -Plenty of parking.
- -Sale includes 2BR single family residence on same parcel
- -NYS Inspection license included
- -All FFE included.
- -Two drive in work bays with overall three lifts total.
- -171' frontage on Kinne Street
- -4146 AADT