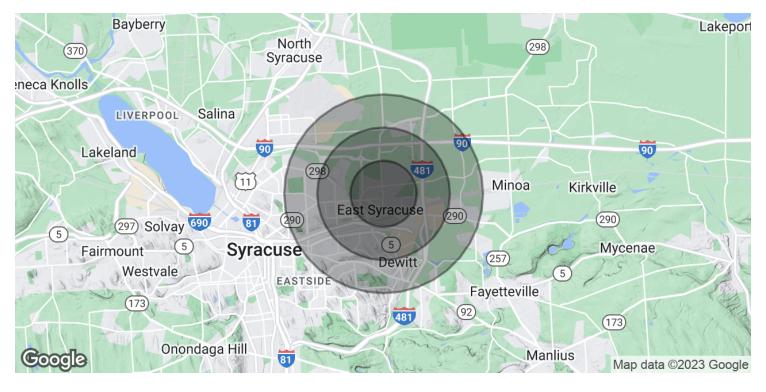

#### OFFERING SUMMARY

| Sale Price:       |          |          | \$510,000  |
|-------------------|----------|----------|------------|
| Number of Units:  |          |          | 2          |
| Lot Size:         |          |          | 0.39 Acres |
| Building Size:    |          |          | 2,562 SF   |
| DEMOGRAPHICS      | 1 MILE   | 2 MILES  | 3 MILES    |
| Total Households  | 3,051    | 12,419   | 26,161     |
| Total Population  | 5,919    | 24,812   | 54,342     |
| Average HH Income | \$61,363 | \$60,092 | \$65,237   |

#### JOHN'S SERVICE CENTER

422 Kinne Street, East Syracuse, NY 13057

| POPULATION           | 1 MILE    | 2 MILES   | 3 MILES   |
|----------------------|-----------|-----------|-----------|
| Total Population     | 5,919     | 24,812    | 54,342    |
| Average Age          | 42.5      | 38.4      | 39.3      |
| Average Age (Male)   | 43.7      | 36.3      | 37.1      |
| Average Age (Female) | 43.5      | 41.4      | 42.0      |
| HOUSEHOLDS & INCOME  | 1 MILE    | 2 MILES   | 3 MILES   |
| Total Households     | 3,051     | 12,419    | 26,161    |
| # of Persons per HH  | 1.9       | 2.0       | 2.1       |
| Average HH Income    | \$61,363  | \$60,092  | \$65,237  |
| Average House Value  | \$101,895 | \$104,532 | \$118,994 |