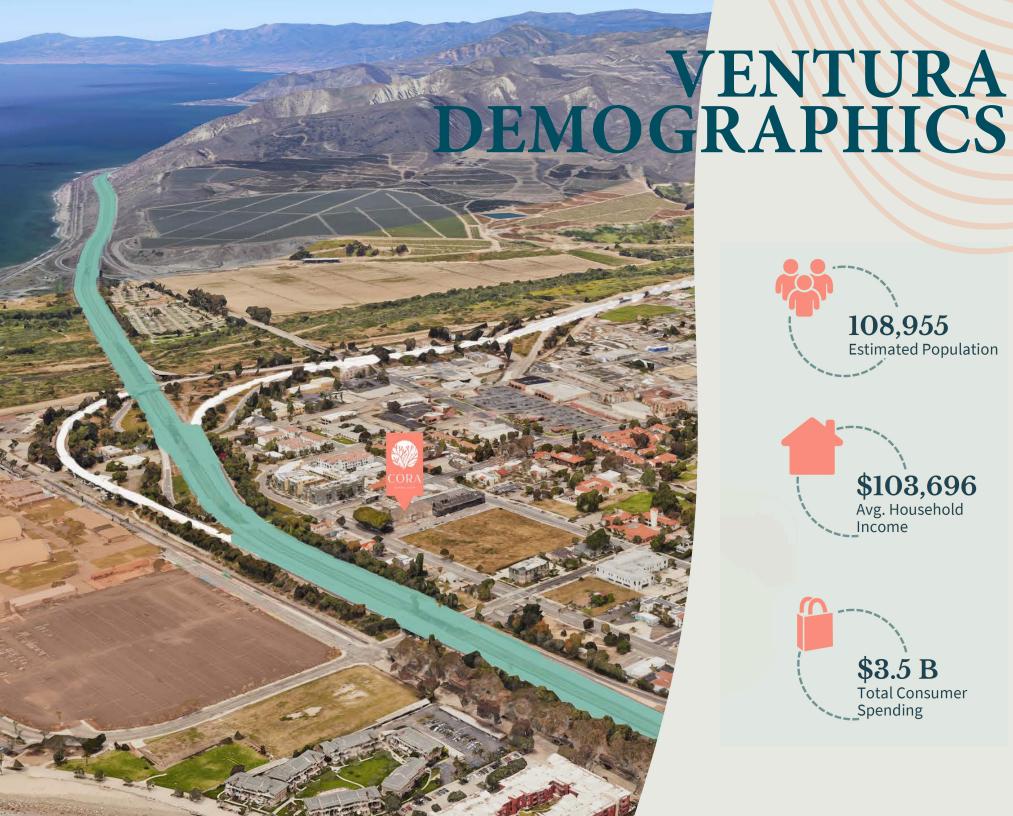

\$3.00 NNN

Fitness, Salon, Spa, Services, etc.

**Spending** 

LUXURY APARTMENTS