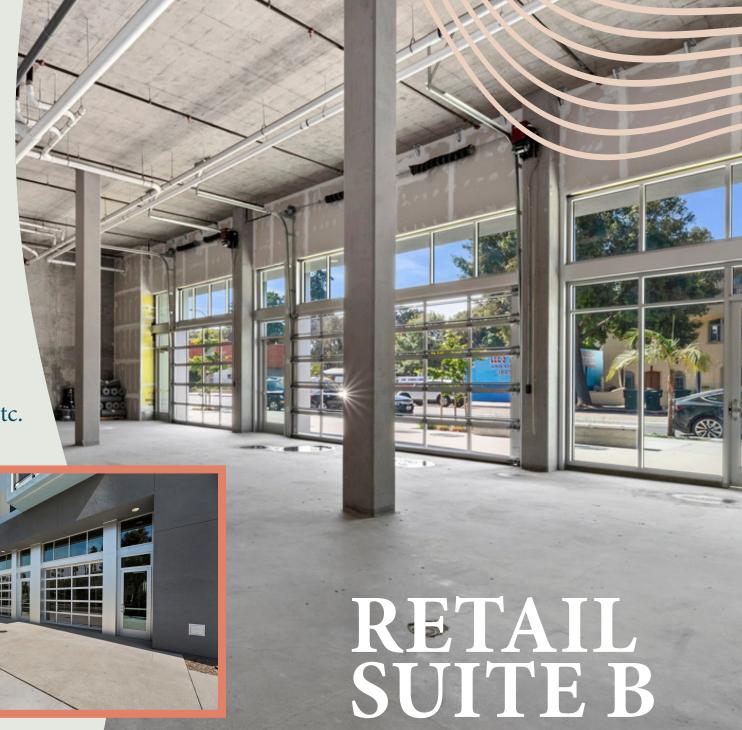

## RETAIL SUITE B

+/- 1,259 – 2,518 SF (divisible)

\$3.00 NNN

FITNESS, SALON, SPA, SERVICES, ETC.

+/- 3,055 SF

\$3.00 NNN

RETAIL SUITE A

+/- 1,259 – 2,518 SF (divisible)

\$3.00 NNN

Fitness, Salon, Spa, Services, etc.

**Spending** 

LUXURY APARTMENTS