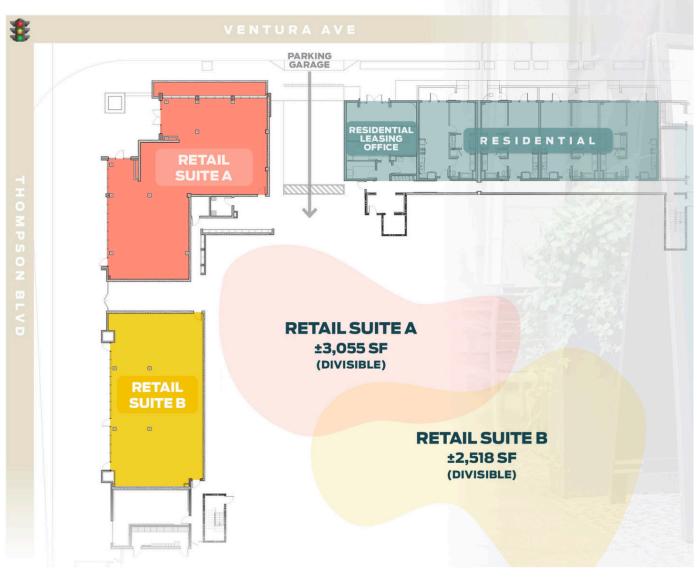

## RETAIL SUITE A

+/- 3,055 SF \$3.00

\$3.00 NNN

NEGOTIABLE

## RETAIL SUITE B

+/- 1,259 – 2,518 SF (divisible)

\$3.00 NNN

FITNESS, SALON, SPA, SERVICES, ETC.

+/- 3,055 SF

\$3.00 NNN

RETAIL SUITE A

+/- 1,259 – 2,518 SF (divisible)