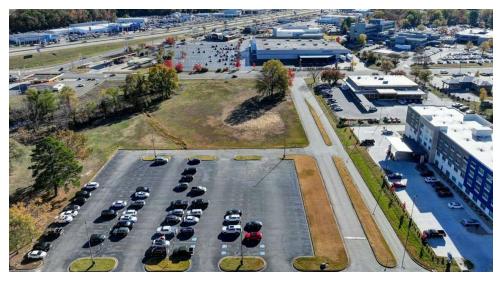

ity: Located on a well-traveled road, ensuring daily exposure to thousands of potential customers.
- Development-Ready: The site offers flexibility for various commercial uses, from retail to office spaces, catering to the growing demand in Sherwood's expanding economy.

NATHAN HUTCHINS

O: 501.912.3660 nathan.hutchins@svn.com AR #PB00063530

TIFFANI SILVEY

O: 501.499.4739 tiffani.silvey@svn.com AR #SA00097857

## **LOCATION MAP**



#### NATHAN HUTCHINS

O: 501.912.3660 nathan.hutchins@svn.com AR #PB00063530

#### TIFFANI SILVEY

O: 501.499.4739 tiffani.silvey@svn.com AR #SA00097857

# **ADDITIONAL PHOTOS**









# NATHAN HUTCHINS O: 501.912.3660 nathan.hutchins@svn.com

AR #PB00063530

TIFFANI SILVEY O: 501.499.4739 tiffani.silvey@svn.com AR #SA00097857

# **ADDITIONAL PHOTOS**









NATHAN HUTCHINS O: 501.912.3660 nathan.hutchins@svn.com AR #PB00063530

TIFFANI SILVEY O: 501.499.4739 tiffani.silvey@svn.com AR #SA00097857

**000 HWY 67 NORTH** | Sherwood, AR 72120

## LAND LOTS

# TOTAL LOT SIZE 0.90 - 7.00 ACRES | TOTAL LOT PRICE \$2.00 - \$20.00 / SF |

| STATUS    | LOT # | SUB-TYPE | SIZE       | PRICE        |
|-----------|-------|----------|------------|--------------|
| Available | 1     | Retail   | 2.43 Acres | \$20.00 / SF |
| Available | 2     | Retail   | 1.5 Acres  | \$15.00 / SF |
| Available | 3     | Retail   | 3.5 Acres  | \$6.50 / SF  |
| Available | 4     | Retail   | 2.5 Acres  | \$12.00 / SF |
| Available | 5     | Retail   | 7 Acres    | \$2.00 / SF  |
| Available | 6     | Retail   | 0.9 Acres  | \$15.00 / SF |

NATHAN HUTCHINS

O: 501.912.36