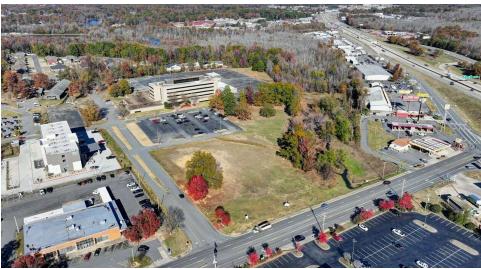

#### PROPERTY DESCRIPTION

This 18 acre commercial development site combines strategic positioning, high visibility, and proximity to prominent retail chains and accommodations, making it a standout location for businesses.

### PROPERTY HIGHLIGHTS

- · Convenient Access: Situated just off Highway 107, with easy connections to Interstate 40 and 67/167, ensuring high traffic flow and seamless commuting.
- Growing Market Area: Surrounded by a vibrant mix of residential neighborhoods, retail centers, and medical facilities, capturing a diverse consumer base.
- · Community Hub: Nearby amenities include Wildwood Centre & Medical Center, Sherwood Sports Complex, and a variety of dining and shopping options, making it a natural destination for locals.
- Nearby Hospitality Options
- · High Traffic Visibility: Located on a well-traveled road, ensuring daily exposure to thousands of potential customers.
- Development-Ready: The site offers flexibility for various commercial uses, from retail to office spaces, catering to the growing demand in Sherwood's expanding economy.