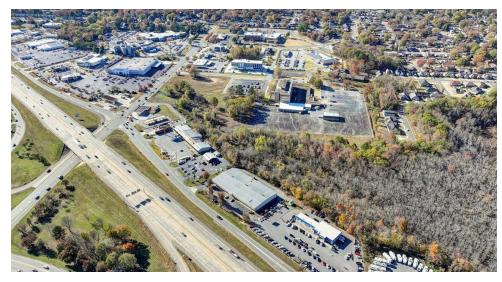

y: Located on a well-traveled road, ensuring daily exposure to thousands of potential customers.
- Development-Ready: The site offers flexibility for various commercial uses, from retail to office spaces, catering to the growing demand in Sherwood's expanding economy.

NATHAN HUTCHINS

O: 501.912.3660 nathan.hutchins@svn.com AR #PB00063530

TIFFANI SILVEY

O: 501.499.4739 tiffani.silvey@svn.com AR #SA00097857

## **LOCATION MAP**



#### NATHAN HUTCHINS

O: 501.912.3660 nathan.hutchins@svn.com AR #PB00063530

#### TIFFANI SILVEY

O: 501.499.4739 tiffani.silvey@svn.com AR #SA00097857

# **ADDITIONAL PHOTOS**









# NATHAN HUTCHINS O: 501.912.3660 nathan.hutchins@svn.com

AR #PB00063530

TIFFANI SILVEY O: 501.499.4739 tiffani.silvey@svn.com AR #SA00097857

# **ADDITIONAL PHOTOS**









NATHAN HUTCHINS O: 501.912.3660 nathan.hutchins@svn.com AR #PB00063530

TIFFANI SILVEY O: 501.499.4739 tiffani.silvey@svn.com AR #SA00097857

**000 HWY 67 NORTH** | Sherwood, AR 72120

## LAND LOTS

# TOTAL LOT SIZE 0.90 - 7.00 ACRES | TOTAL LOT PRICE \$2.00 - \$20.00 / SF |

| STATUS    | LOT # | SUB-TYPE | SIZE       | PRICE        |
|-----------|-------|----------|------------|--------------|
| Available | 1     | Retail   | 2.43 Acres | \$20.00 / SF |
| Available | 2     | Retail   | 1.5 Acres  | \$15.00 / SF |
| Available | 3     | Retail   | 3.5 Acres  | \$6.50 / SF  |
| Available | 4     | Retail   | 2.5 Acres  | \$12.00 / SF |
| Available | 5     | Retail   | 7 Acres    | \$2.00 / SF  |
| Available | 6     | Retail   | 0.9 Acres  | \$15.00 / SF |

NATHAN HUTCHINS

O: 501.912.3660