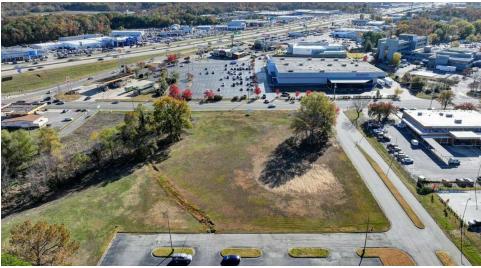

cal Center, Sherwood Sports Complex, and a variety of dining and shopping options, making it a natural destination for locals.
- Nearby Hospitality Options
- · High Traffic Visibility: Located on a well-traveled road, ensuring daily exposure to thousands of potential customers.
- Development-Ready: The site offers flexibility for various commercial uses, from retail to office spaces, catering to the growing demand in Sherwood's expanding economy.

NATHAN HUTCHINS

O: 501.912.3660 nathan.hutchins@svn.com AR #PB00063530

TIFFANI SILVEY

O: 501.499.4739 tiffani.silvey@svn.com AR #SA00097857

## **LOCATION MAP**



#### NATHAN HUTCHINS

O: 501.912.3660 nathan.hutchins@svn.com AR #PB00063530

#### TIFFANI SILVEY

O: 501.499.4739 tiffani.silvey@svn.com AR #SA00097857

# **ADDITIONAL PHOTOS**









# NATHAN HUTCHINS O: 501.912.3660 nathan.hutchins@svn.com

AR #PB00063530

TIFFANI SILVEY O: 501.499.4739 tiffani.silvey@svn.com AR #SA00097857

# **ADDITIONAL PHOTOS**









NATHAN HUTCHINS O: 501.912.3660 nathan.hutchins@svn.com AR #PB00063530

TIFFANI SILVEY O: 501.499.4739 tiffani.silvey@svn.com AR #SA00097857

**000 HWY 67 NORTH** | Sherwood, AR 72120

## LAND LOTS

# TOTAL LOT SIZE 0.90 - 7.00 ACRES | TOTAL LOT PRICE \$2.00 - \$20.00 / SF |

| STATUS    | LOT # | SUB-TYPE | SIZE       | PRICE        |
|-----------|-------|----------|------------|--------------|
| Available | 1     | Retail   | 2.43 Acres | \$20.00 / SF |
| Available | 2     | Retail   | 1.5 Acres  | \$15.00 / SF |
| Available | 3     | Retail   | 3.5 Acres  | \$6.50 / SF  |
| Available | 4     | Retail   | 2