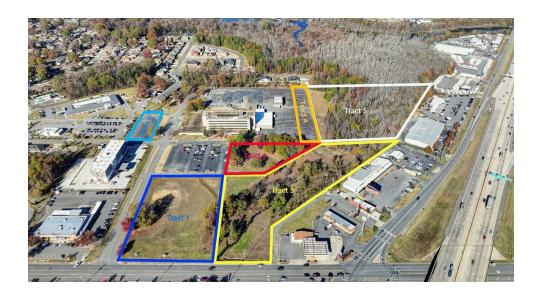

## **LOCATION MAP**

## LAND LOTS

# TOTAL LOT SIZE 0.90 - 7.00 ACRES | TOTAL LOT PRICE \$2.00 - \$20.00 / SF |

| STATUS    | LOT # | SUB-TYPE | SIZE       | PRICE        |
|-----------|-------|----------|------------|--------------|
| Available | 1     | Retail   | 2.43 Acres | \$20.00 / SF |
| Available | 2     | Retail   | 1.5 Acres  | \$15.00 / SF |
| Available | 3     | Retail   | 3.5 Acres  | \$6.50 / SF  |
| Available | 4     | Retail   | 2.5 Acres  | \$12.00 / SF |
| Available | 5     | Retail   | 7 Acres    | \$2.00 / SF  |
| Available | 6     | Retail   | 0.9 Acres  | \$15.00 / SF |