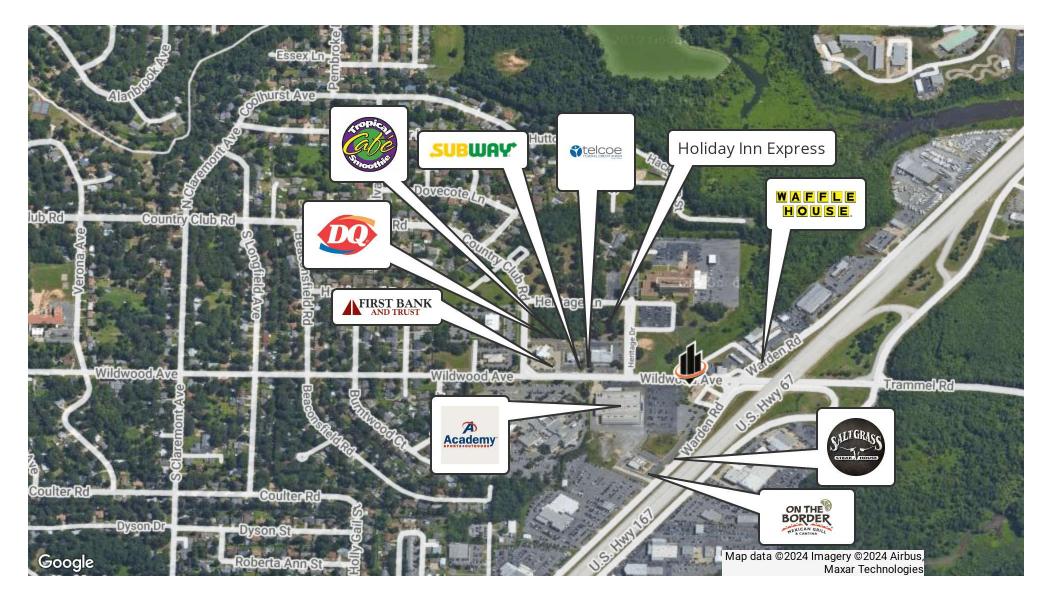

## **LOCATION MAP**

### PROPERTY HIGHLIGHTS

- · Convenient Access: Situated just off Highway 107, with easy connections to Interstate 40 and 67/167, ensuring high traffic flow and seamless commuting.
- Growing Market Area: Surrounded by a vibrant mix of residential neighborhoods, retail centers, and medical facilities, capturing a diverse consumer base.
- · Community Hub: Nearby amenities include Wildwood Centre & Medical Center, Sherwood Sports Complex, and a variety of dining and shopping options, making it a natural destination for locals.
- Nearby Hospitality Options
- · High Traffic Visibility: Located on a well-traveled road, ensuring daily exposure to thousands of potential customers.
- Development-Ready: The site offers flexibility for various commercial uses, from retail to office spaces, catering to the growing demand in Sherwood's expanding economy.