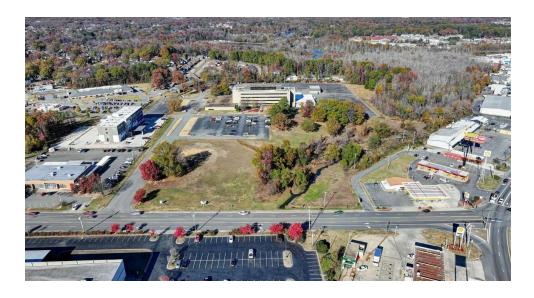

dical Center, Sherwood Sports Complex, and a variety of dining and shopping options, making it a natural destination for locals.
- Nearby Hospitality Options
- · High Traffic Visibility: Located on a well-traveled road, ensuring daily exposure to thousands of potential customers.
- Development-Ready: The site offers flexibility for various commercial uses, from retail to office spaces, catering to the growing demand in Sherwood's expanding economy.

NATHAN HUTCHINS

O: 501.912.3660 nathan.hutchins@svn.com AR #PB00063530

TIFFANI SILVEY

O: 501.499.4739 tiffani.silvey@svn.com AR #SA00097857

## **LOCATION MAP**



#### NATHAN HUTCHINS

O: 501.912.3660 nathan.hutchins@svn.com AR #PB00063530

#### TIFFANI SILVEY

O: 501.499.4739 tiffani.silvey@svn.com AR #SA00097857

# **ADDITIONAL PHOTOS**









# NATHAN HUTCHINS O: 501.912.3660 nathan.hutchins@svn.com

AR #PB00063530

TIFFANI SILVEY O: 501.499.4739 tiffani.silvey@svn.com AR #SA00097857

# **ADDITIONAL PHOTOS**









NATHAN HUTCHINS O: 501.912.3660 nathan.hutchins@svn.com AR #PB00063530

TIFFANI SILVEY O: 501.499.4739 tiffani.silvey@svn.com AR #SA00097857

**000 HWY 67 NORTH** | Sherwood, AR 72120

## LAND LOTS

# TOTAL LOT SIZE 0.90 - 7.00 ACRES | TOTAL LOT PRICE \$2.00 - \$20.00 / SF |

| STATUS    | LOT # | SUB-TYPE | SIZE       | PRICE        |
|-----------|-------|----------|------------|--------------|
| Available | 1     | Retail   | 2.43 Acres | \$20.00 / SF |
| Available | 2     | Retail   | 1.5 Acres  | \$15.00 / SF |
| Available | 3     | Retail   | 3.5 Acres  | \$6.50 / SF  |
| Available | 4     | Retail   |