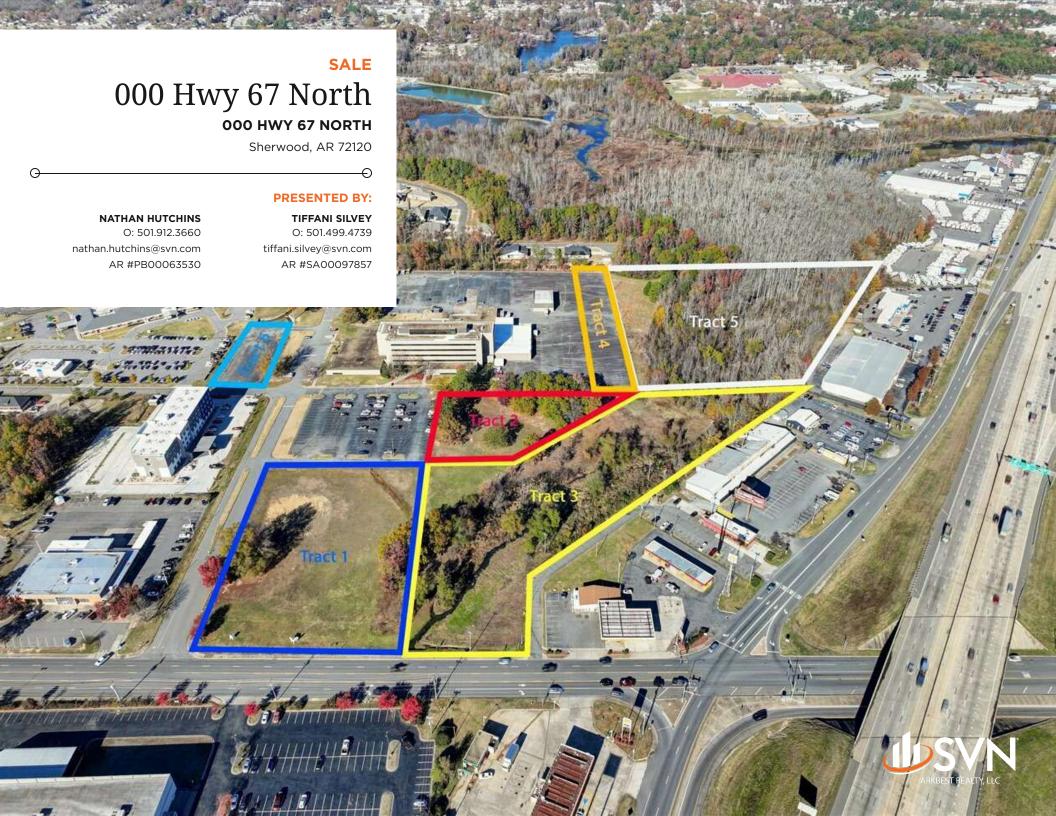

## PROPERTY SUMMARY

#### PROPERTY DESCRIPTION

This 18 acre commercial development site combines strategic positioning, high visibility, and proximity to prominent retail chains and accommodations, making it a standout location for businesses.

### PROPERTY HIGHLIGHTS

- · Convenient Access: Situated just off Highway 107, with easy connections to Interstate 40 and 67/167, ensuring high traffic flow and seamless commuting.
- Growing Market Area: Surrounded by a vibrant mix of residential neighborhoods, retail centers, and medical facilities, capturing a diverse consumer base.
- · Community Hub: Nearby amenities include Wildwood Centre & Medical Center, Sherwood Sports Complex, and a variety of dining and shopping options, making it a natural destination for locals.
- Nearby Hospitality Options
- · High Traffic Visibility: Located on a well-traveled road, ensuring daily exposure to thousands of potential customers.
- Development-Ready: The site offers flexibility for various commercial uses, from retail to office spaces, catering to the growing demand in Sherwood's expanding economy.

## LAND LOTS

# TOTAL LOT SIZE 0.90 - 7.00 ACRES | TOTAL LOT PRICE \$2.00 - \$20.00 / SF |

| STATUS    | LOT # | SUB-TYPE | SIZE       | PRICE        |
|-----------|-------|----------|------------|--------------|
| Available | 1     | Retail   | 2.43 Acres | \$20.00 / SF |
| Available | 2     | Retail   | 1.5 Acres  | \$15.00 / SF |
| Available | 3     | Retail   | 3.5 Acres  | \$6.50 / SF  |
| Available | 4     | Retail   | 2.5 Acres  | \$12.00 / SF |
| Available | 5     | Retail   | 7 Acres    | \$2.00 / SF  |
| Available | 6     | Retail   | 0.9 Acres  | \$15.00 / SF |