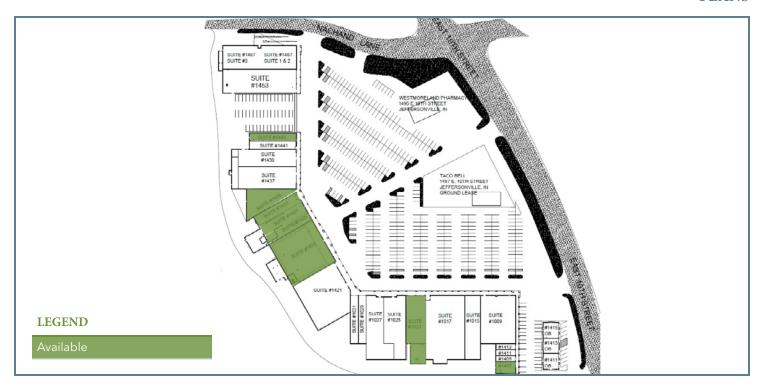

1439 E 10TH ST, JEFFERSONVILLE, IN 47130

**PLANS** 

#### AVAILABLE SPACES

| SUITE                                   | TENANT    | SIZE      |
|-----------------------------------------|-----------|-----------|
| Youngstown Shopping Center Suite 1023   | Available | 6,871 SF  |
| Youngstown Shopping Center Suite 1023-G | Available | 961 SF    |
| Youngstown Shopping Center Suite 1407   | Available | 1,483 SF  |
| Youngstown Shopping Center Suite 1425   | Available | 29,745 SF |
| Youngstown Shopping Center Suite 1429   | Available | 2,601 SF  |
| Youngstown Shopping Center Suite 1431   | Available | 5,757 SF  |
| Youngstown Shopping Center Suite 1433   | Available | 3,485 SF  |
| Youngstown Shopping Center Suite 1435   | Available | 5,510 SF  |
| Youngstown Shopping Center Suite 1443   | Available | 2,434 SF  |