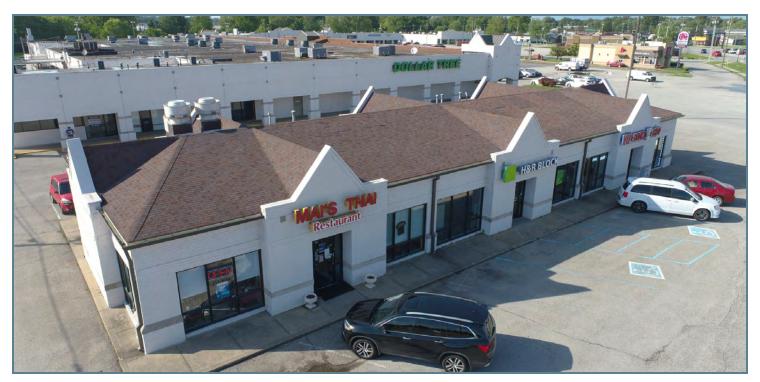

# YOUNGSTOWN CENTER

1439 E 10TH ST, JEFFERSONVILLE, IN 47130

#### **PROPERTY SUMMARY**