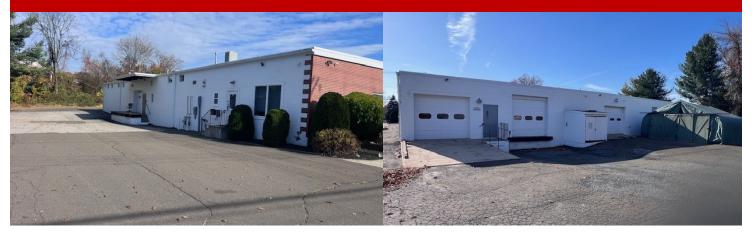

## OFFERED AT \$12.50 p/SF NNN

- 11,968 SF free-standing masonry building; with two available units of 6,400 SF +/-and 5,568 SF +/-
- Attractive, well-maintained building
- Ample parking

JOHN BERGIN Senior Commercial Specialist 203.783.9999 x105 203.641.5888 jbergin@hpearce.com

- Two drive-in doors, one loading dock
- Excellent location right off I-95 at Exit 40
- Easy access to Boston Post Road, downtown Milford and the Metro North train station

www.hpearce.com/commercial-real-estate/