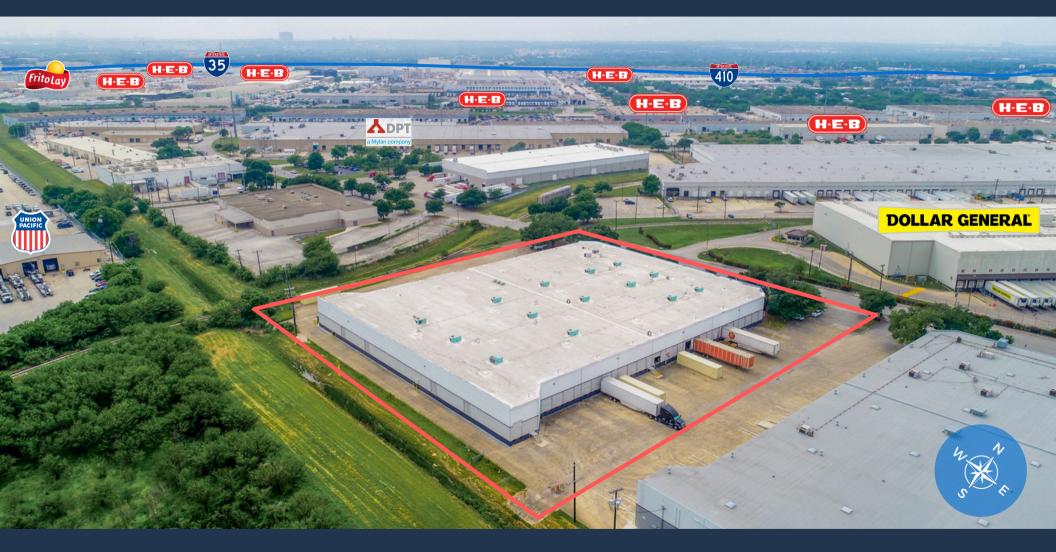

SF single-tenant industrial cross-dock facility in Central San Antonio. The insulated warehouse is fully sprinklered with a 1,200A, 480V 3-phase electrical service. Tenants will enjoy significant upgrades to the building in 2024 (currently in progress), including fully updated office/breakroom areas, the potential to fully HVAC the warehouse, and upgraded dock positions. The Property is centrally located just off Rittiman Road in a prime San Antonio industrial hub, home to HEB's main industrial operations.

#### **FEATURES**:

- +/- 84,500 total SF (+/- 11,500 SF office)
- 22' clear height & minimal columns
- 1,200A, 480V 3-phase power
- Potential to fully HVAC warehouse
- 39 dock-high, 1 ramp (1 door for every 2k SF)
- Fully sprinklered

### BUILDING OVERVIEW



## **BUILDING UPGRADES**



- Potential for fenced yard space
- New office entry (2024)
- Upgraded warehouse areas (2024)
- Fully renovated office (2024)

- New exterior paint (2024)
- Upgraded dock positions (2024)
- Indoor and outdoor break areas
- Potential to fully HVAC warehouse

#### AERIAL & HIGHWAY ACCESS



### SITE PLAN



### **OFFICE AREA**



Warehouse Breakroom, Locker Room & Storage

Warehouse Offices

Executive Offices



#### CONTACT OUR TEAM



Cullen Mills Co-Founder & President cmills@llanorealty.com (210) 926-5812



Colin McLellan Senior Associate cmclellan@llanorealty.com (210) 908-6345



llanorealty.com

901 NE Loop 410, Ste. 902, San Antonio, TX 78209