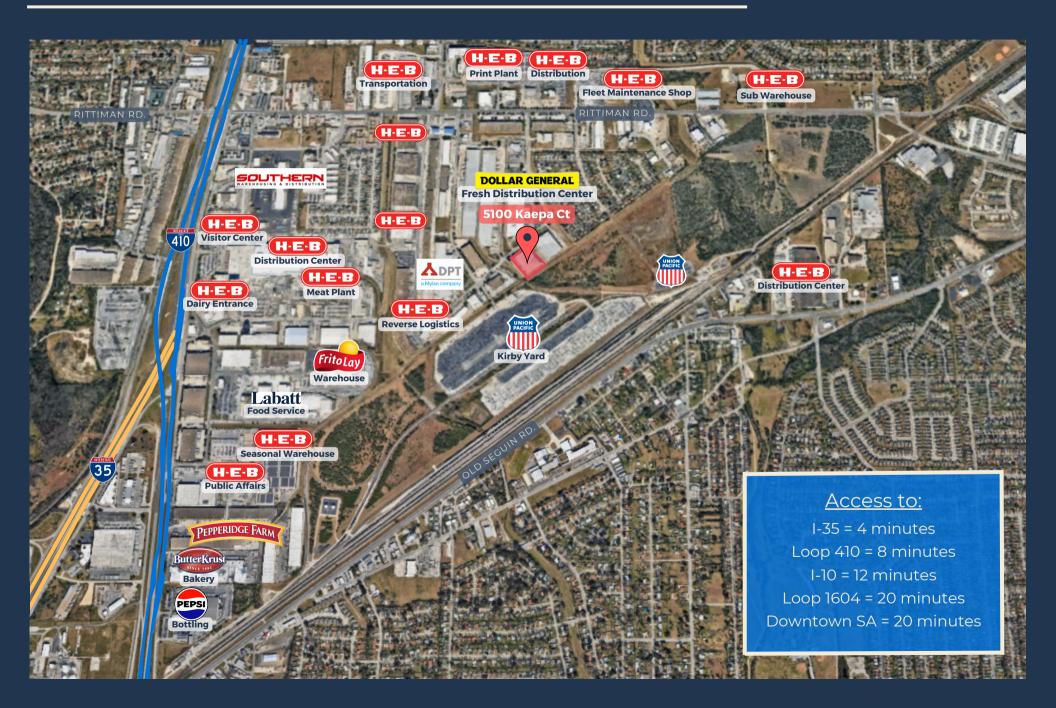

room areas, the potential to fully HVAC the warehouse, and upgraded dock positions. The Property is centrally located just off Rittiman Road in a prime San Antonio industrial hub, home to HEB's main industrial operations.

#### **FEATURES**:

- +/- 84,500 total SF (+/- 11,500 SF office)
- 22' clear height & minimal columns
- 1,200A, 480V 3-phase power
- Potential to fully HVAC warehouse
- 39 dock-high, 1 ramp (1 door for every 2k SF)
- Fully sprinklered

### BUILDING OVERVIEW



## **BUILDING UPGRADES**



- Potential for fenced yard space
- New office entry (2024)
- Upgraded warehouse areas (2024)
- Fully renovated office (2024)

- New exterior paint (2024)
- Upgraded dock positions (2024)
- Indoor and outdoor break areas
- Potential to fully HVAC warehouse

#### AERIAL & HIGHWAY ACCESS



### SITE PLAN



### **OFFICE AREA**



Warehouse Breakroom, Locker Room & Storage

Warehouse Offices

Executive Offices



#### CONTACT OUR TEAM



Cullen Mills Co-Founder & President cmills@llanorealty.com (210) 926-5812



Colin McLellan Senior Associate cmclellan@llanorealty.com (210) 908-6345



llanorealty.com

901 NE Loop 410, Ste. 902, San Antonio, TX 78209