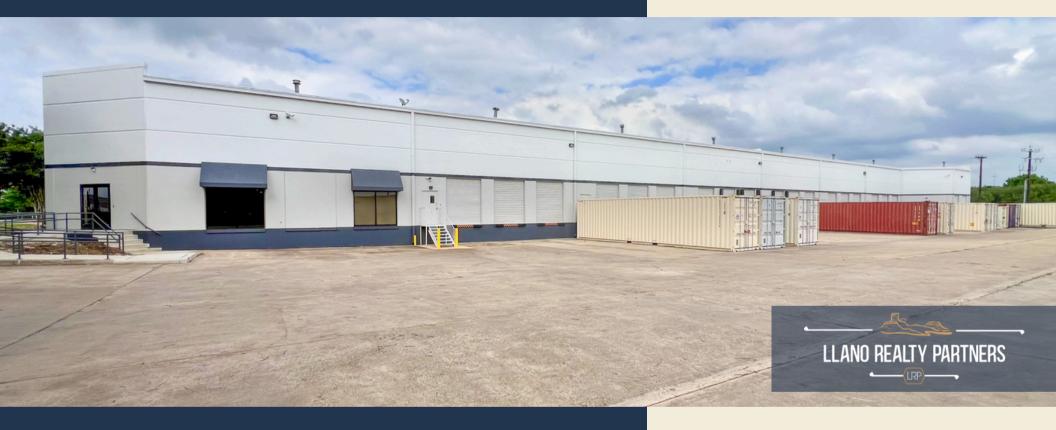

#### **ABOUT THE PROPERTY:**

5100 Kaepa Ct. is an +/- 84,500 SF single-tenant industrial cross-dock facility in Central San Antonio. The insulated warehouse is fully sprinklered with a 1,200A, 480V 3-phase electrical service. Tenants will enjoy significant upgrades to the building in 2024 (currently in progress), including fully updated office/breakroom areas, the potential to fully HVAC the warehouse, and upgraded dock positions. The Property is centrally located just off Rittiman Road in a prime San Antonio industrial hub, home to HEB's main industrial operations.

#### **FEATURES**:

- +/- 84,500 total SF (+/- 11,500 SF office)
- 22' clear height & minimal columns
- 1,200A, 480V 3-phase power
- Potential to fully HVAC warehouse
- 39 dock-high, 1 ramp (1 door for every 2k SF)
- Fully sprinklered