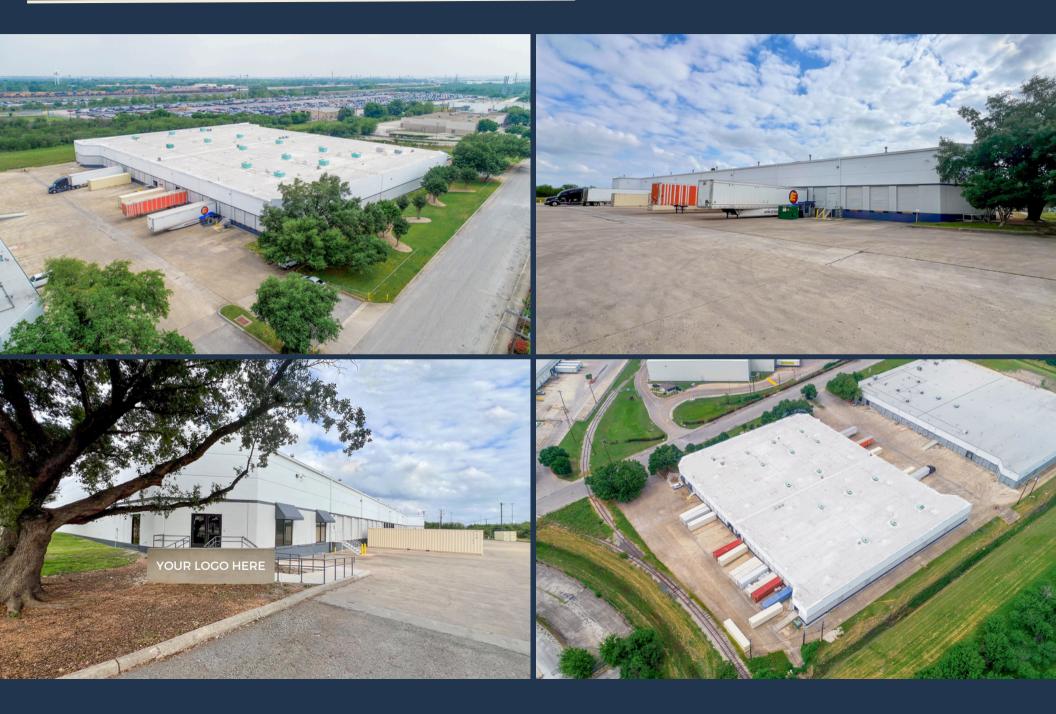

### BUILDING OVERVIEW

## **BUILDING UPGRADES**

- Potential for fenced yard space
- New office entry (2024)
- Upgraded warehouse areas (2024)
- Fully renovated office (2024)

- New exterior paint (2024)
- Upgraded dock positions (2024)
- Indoor and outdoor break areas
- Potential to fully HVAC warehouse