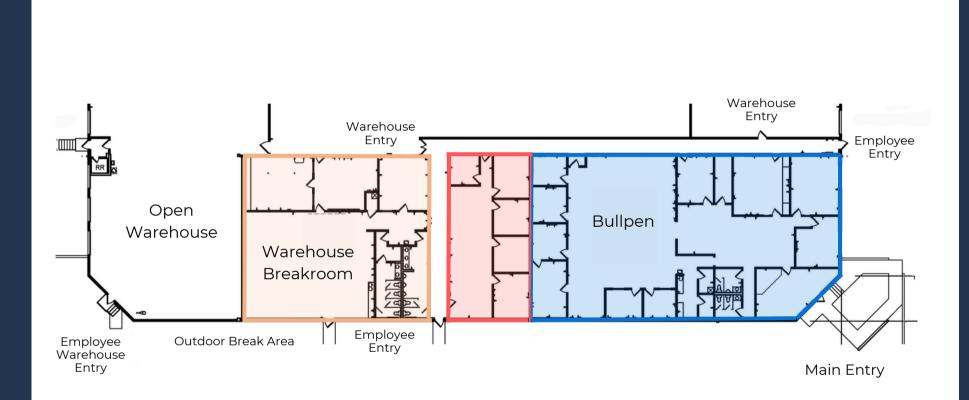

### **OFFICE AREA**

Warehouse Breakroom, Locker Room & Storage

Warehouse Offices

Executive Offices