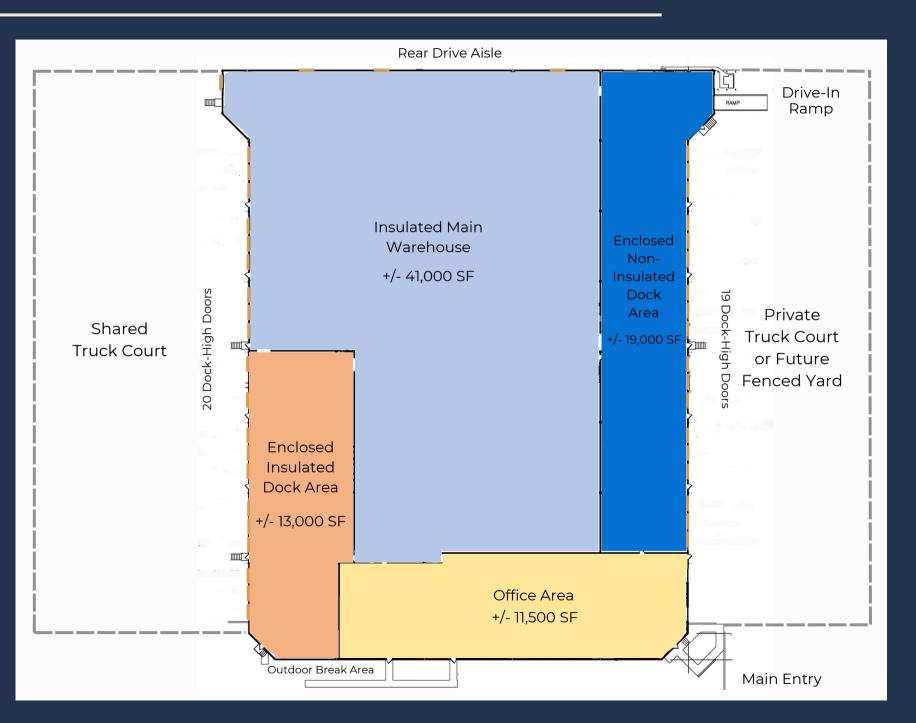

### BUILDING OVERVIEW

#### **ABOUT THE PROPERTY:**

5100 Kaepa Ct. is an +/- 84,500 SF single-tenant industrial cross-dock facility in Central San Antonio. The insulated warehouse is fully sprinklered with a 1,200A, 480V 3-phase electrical service. Tenants will enjoy significant upgrades to the building in 2024 (currently in progress), including fully updated office/breakroom areas, the potential to fully HVAC the warehouse, and upgraded dock positions. The Property is centrally located just off Rittiman Road in a prime San Antonio industrial hub, home to HEB's main industrial operations.

#### **FEATURES**:

- +/- 84,500 total SF (+/- 11,500 SF office)
- 22' clear height & minimal columns
- 1,200A, 480V 3-phase power
- Potential to fully HVAC warehouse
- 39 dock-high, 1 ramp (1 door for every 2k SF)
- Fully sprinklered