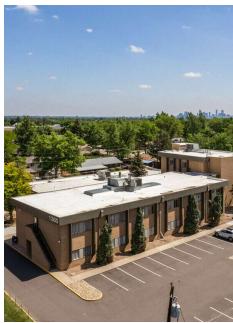

## 24,217 SF Office Building in Lakewood, CO LIST PRICE: \$1,975,000 (\$81/SF)

### **PROPERTY OVERVIEW**

| Lot Size:          | 67,082 SF          |
|--------------------|--------------------|
| Construction Type: | Block/Brick Veneer |
| Year Built:        | 1972               |
| Taxes:             | \$34,758.36        |
| Op Ex:             | \$8.20/SF          |

#### **PROPERTY FEATURES**

- Highly Desirable Smaller Office Floorplates
- Massive Lot with Outdoor Storage Potential
- Easy Access to Belmar and Surrounding Retail Amenities
- Value Add Play Through Simple Tenant Improvements to Bring Rents to Market
- Ideal for Owner-User Buyer Looking to Office out of the Property While Maintaining Cash Flow
- Future Covered Land Play
- Great South Wadsworth Signage with Over 40,000 VPD
- Potential for Short Term Seller Carry