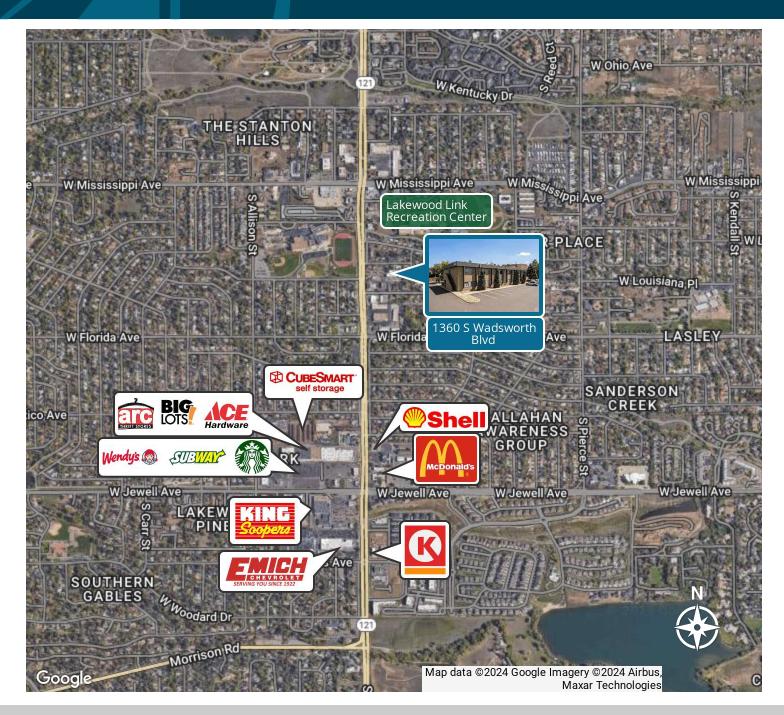

#### **PROPERTY FEATURES**

- Highly Desirable Smaller Office Floorplates
- Massive Lot with Outdoor Storage Potential
- Easy Access to Belmar and Surrounding Retail Amenities
- Value Add Play Through Simple Tenant Improvements to Bring Rents to Market
- Ideal for Owner-User Buyer Looking to Office out of the Property While Maintaining Cash Flow
- Future Covered Land Play
- Great South Wadsworth Signage with Over 40,000 VPD
- Potential for Short Term Seller Carry