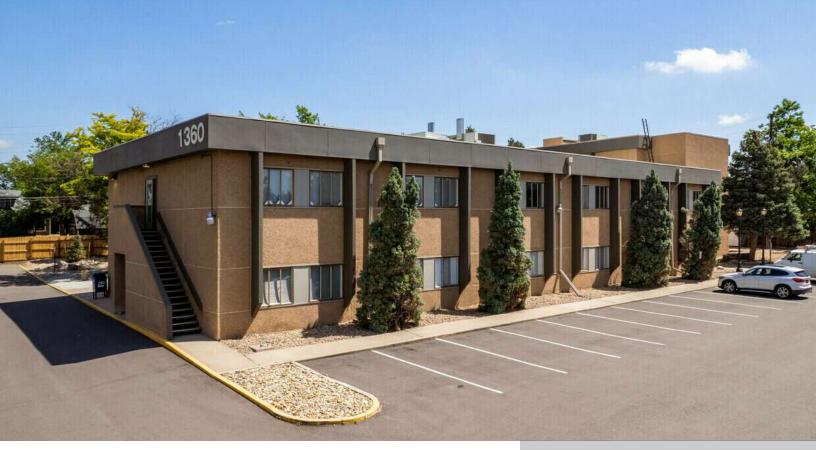

## 24,217 SF Office Building in Lakewood, CO LIST PRICE: \$1,975,000 (\$81/SF)

### **PROPERTY OVERVIEW**

| Lot Size:          | 67,082 SF          |
|--------------------|--------------------|
| Construction Type: | Block/Brick Veneer |
| Year Built:        | 1972               |
| Taxes:             | \$34,758.36        |
| Op Ex:             | \$8.20/SF          |

#### **PROPERTY FEATURES**

- Highly Desirable Smaller Office Floorplates
- Massive Lot with Outdoor Storage Potential
- Easy Access to Belmar and Surrounding Retail Amenities
- Value Add Play Through Simple Tenant Improvements to Bring Rents to Market
- Ideal for Owner-User Buyer Looking to Office out of the Property While Maintaining Cash Flow
- Future Covered Land Play
- Great South Wadsworth Signage with Over 40,000 VPD
- Potential for Short Term Seller Carry