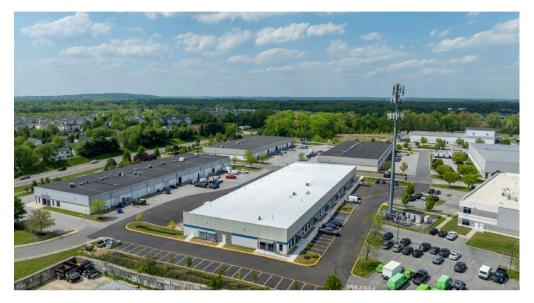

## FOR LEASE | FLEX SPACE

PORTER ROAD BUSINESS CENTER
200 CARSON DRIVE, BEAR, DE 19701

### **Property Overview**

Porter Road Business Center is a well planned Class A suburban flex park is located along Porter Road just off the Rt 40 corridor (Pulaski Highway) in Bear, Delaware. Its strategic location places it close to the Rt 1 Interchange with access to I-95, RT 273, Christiana Mall, Christina Hospital, the greater Newark & Middletown areas. Your business will enjoy the professional atmosphere & the many amenities and eateries along Rt 40 with Royal Farms, WAWA, Chick-fil-A, LongHorn Steakhouse and more!

The newest building at 200 Carson Drive is 35,000 square feet with decorative split faced block, attractive glass front entry systems, 20' ceilings, full sprinkler system with flexibility to be subdivided. Office space can be provided on a build-to-suit basis.