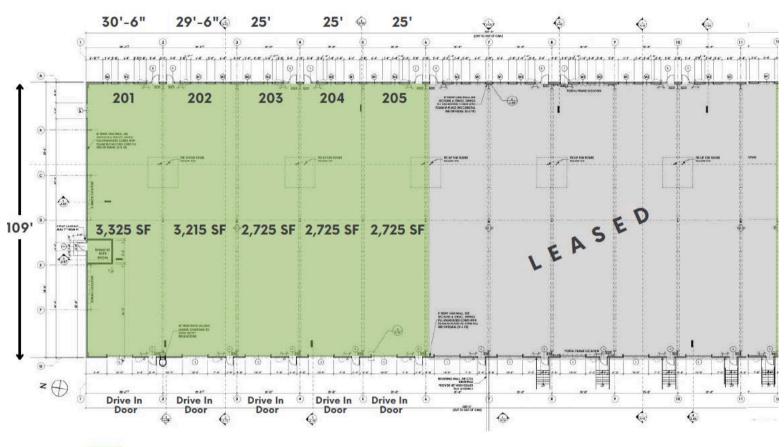

#### **Available Spaces:**

- 201 Carson 3,325 SF Drive-in
- 202 Carson 3,215 SF Drive-in
- 203 Carson 2,725 SF Drive-in
- 204 Carson 2,725 SF Drive-in
- 211 & 212 Carson 6,540 SF Loading Docks

Zoning: Industrial

#### **Property Highlights:**

- Parking: 60 spaces, shared
- Overhead doors 10' x 10' loading dock or 10' x 10' drive-in doors
- Ceiling Height: 20'
- Office Space: Build-to-Suit

Information contained herein has been obtained from sources deemed to be reliable, but no warranty is made as to its accuracy and it is submitted subject to errors, omissions, change of price or other conditions prior sale or lease or withdrawal without notice