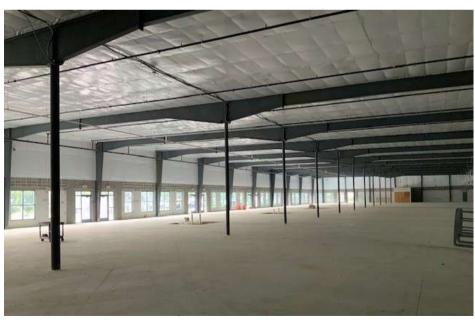

The newest building at 200 Carson Drive is 35,000 square feet with decorative split faced block, attractive glass front entry systems, 20' ceilings, full sprinkler system with flexibility to be subdivided. Office space can be provided on a build-to-suit basis.

#### **Property Highlights:**

- Parking: 60 spaces, shared
- Overhead doors 10' x 10' loading dock or 10' x 10' drive-in doors
- Ceiling Height: 20'
- Office Space: Build-to-Suit

Information contained herein has been obtained from sources deemed to be reliable, but no warranty is made as to its accuracy and it is submitted subject to errors, omissions, change of price or other conditions prior sale or lease or withdrawal without notice