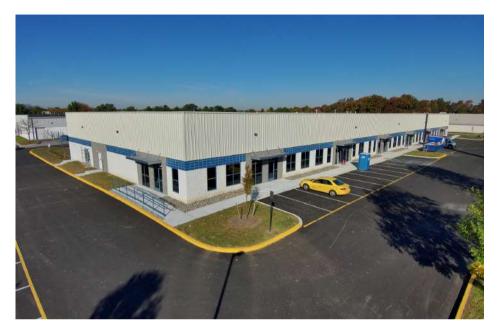

### **Property Overview**

Porter Road Business Center is a well planned Class A suburban flex park is located along Porter Road just off the Rt 40 corridor (Pulaski Highway) in Bear, Delaware. Its strategic location places it close to the Rt 1 Interchange with access to I-95, RT 273, Christiana Mall, Christina Hospital, the greater Newark & Middletown areas. Your business will enjoy the professional atmosphere & the many amenities and eateries along Rt 40 with Royal Farms, WAWA, Chick-fil-A, LongHorn Steakhouse and more!

The newest building at 200 Carson Drive is 35,000 square feet with decorative split faced block, attractive glass front entry systems, 20' ceilings, full sprinkler system with flexibility to be subdivided. Office space can be provided on a build-to-suit basis.