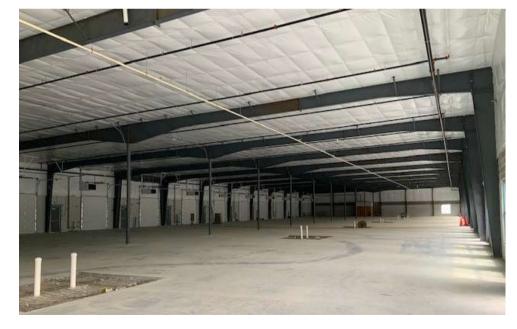

The newest building at 200 Carson Drive is 35,000 square feet with decorative split faced block, attractive glass front entry systems, 20' ceilings, full sprinkler system with flexibility to be subdivided. Office space can be provided on a build-to-suit basis.

#### **Property Highlights:**

- Parking: 60 spaces, shared
- Overhead doors 10' x 10' loading dock or 10' x 10' drive-in doors
- Ceiling Height: 20'
- Office Space: Build-to-Suit

Information contained herein has been obtained from sources deemed to be reliable, but no warranty is made as to its accuracy and it is submitted subject to errors, omissions, change of price or other conditions prior sale or lease or withdrawal without notice