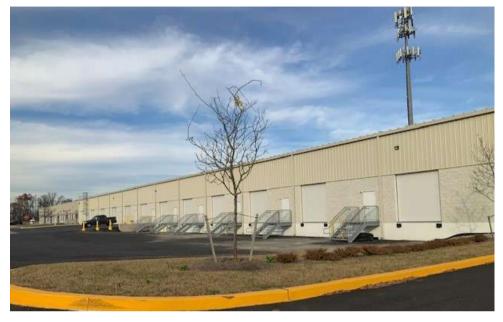

#### **Available Spaces:**

- 201 Carson 3,325 SF Drive-in
- 202 Carson 3,215 SF Drive-in
- 203 Carson 2,725 SF Drive-in
- 204 Carson 2,725 SF Drive-in
- 211 & 212 Carson 6,540 SF Loading Docks

Zoning: Industrial

#### **Property Highlights:**

- Parking: 60 spaces, shared
- Overhead doors 10' x 10' loading dock or 10' x 10' drive-in doors
- Ceiling Height: 20'
- Office Space: Build-to-Suit

Information contained herein has been obtained from sources deemed to be reliable, but no warranty is made as to its accuracy and it is submitted subject to errors, omissions, change of price or other conditions prior sale or lease or withdrawal without notice