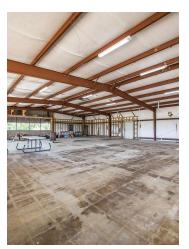

#### PROPERTY DESCRIPTION

Experience a prime investment opportunity with this immaculate 3,000 SF retail/free-standing building in Arkadelphia. Built in 1993 and thoughtfully gutted and updated electrical in 2015, this property offers a versatile space for retail ventures or other commercial pursuits. Boasting one unit, this building provides an inviting canvas for entrepreneurs seeking a strategic business location. Its convenient setting in the thriving Clark County Industrial Park area positions it for success, making it an ideal prospect for retailers aiming to captivate customers in a dynamic market. Take advantage of this blank canvas property to establish or expand your retail presence and unlock its potential for long-term success.

# PROPERTY HIGHLIGHTS

- · 3,000 SF modern retail/free-standing building
- · One unit, offering versatile commercial use
- · Built in 1993, ensuring structural integrity and longevity
- · Prime location in the thriving Clark County Industrial Park