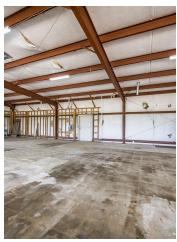

#### PROPERTY DESCRIPTION

Experience a prime investment opportunity with this immaculate 3,000 SF retail/free-standing building in Arkadelphia. Built in 1993 and thoughtfully gutted and updated electrical in 2015, this property offers a versatile space for retail ventures or other commercial pursuits. Boasting one unit, this building provides an inviting canvas for entrepreneurs seeking a strategic business location. Its convenient setting in the thriving Clark County Industrial Park area positions it for success, making it an ideal prospect for retailers aiming to captivate customers in a dynamic market. Take advantage of this blank canvas property to establish or expand your retail presence and unlock its potential for long-term success.

# PROPERTY HIGHLIGHTS

- · 3,000 SF modern retail/free-standing building
- · One unit, offering versatile commercial use
- · Built in 1993, ensuring structural integrity and longevity
- · Prime location in the thriving Clark County Industrial Park