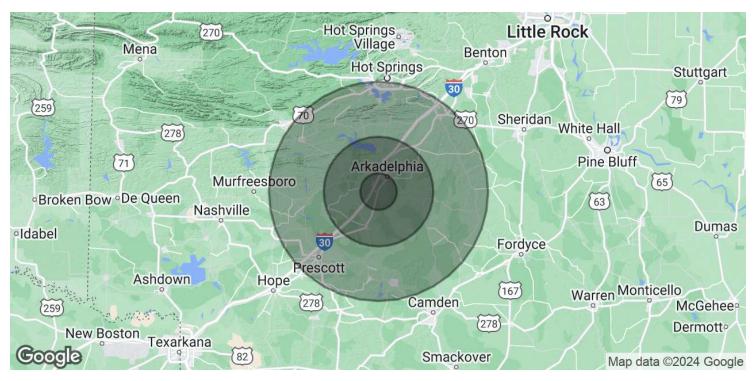

| Sale Price:      | \$169,000 |
|------------------|-----------|
| Number of Units: | 1         |
| Lot Size:        | 49.396 SF |

Building Size: 3,000 SF

| DEMOGRAPHICS      | 5 MILES  | 15 MILES | 30 MILES |
|-------------------|----------|----------|----------|
| Total Households  | 3,751    | 8,309    | 54,036   |
| Total Population  | 10,189   | 21,640   | 131,815  |
| Average HH Income | \$74,004 | \$78,930 | \$72,979 |

### CORNER STORE AT THE CLARK COUNTY INDUSTRIAL PARK

140 E Reynolds Rd, Arkadelphia, AR 71923

| POPULATION                              | 5 MILES   | 15 MILES  | 30 MILES  |
|-----------------------------------------|-----------|-----------|-----------|
| Total Population                        | 10,189    | 21,640    | 131,815   |
| Average Age                             | 38        | 40        | 43        |
| Average Age (Male)                      | 36        | 39        | 42        |
| Average Age (Female)                    | 39        | 41        | 44        |
| HOUSEHOLDS & INCOME                     | 5 MILES   | 15 MILES  | 30 MILES  |
| Total Households                        | 3,751     | 8,309     | 54,036    |
| # of Persons per HH                     | 2.7       | 2.6       | 2.4       |
| Average HH Income                       | \$74,004  | \$78,930  | \$72,979  |
| Average House Value                     | \$223,913 | \$217,185 | \$219,791 |
| Demographics data derived from AlphaMap |           |           |           |