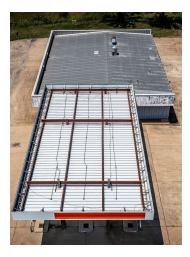

#### PROPERTY DESCRIPTION

Experience a prime investment opportunity with this immaculate 3,000 SF retail/free-standing building in Arkadelphia. Built in 1993 and thoughtfully gutted and updated electrical in 2015, this property offers a versatile space for retail ventures or other commercial pursuits. Boasting one unit, this building provides an inviting canvas for entrepreneurs seeking a strategic business location. Its convenient setting in the thriving Clark County Industrial Park area positions it for success, making it an ideal prospect for retailers aiming to captivate customers in a dynamic market. Take advantage of this blank canvas property to establish or expand your retail presence and unlock its potential for long-term success.

# PROPERTY HIGHLIGHTS

- · 3,000 SF modern retail/free-standing building
- · One unit, offering versatile commercial use
- · Built in 1993, ensuring structural integrity and longevity
- · Prime location in the thriving Clark County Industrial Park