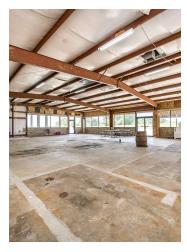

#### PROPERTY DESCRIPTION

Experience a prime investment opportunity with this immaculate 3,000 SF retail/free-standing building in Arkadelphia. Built in 1993 and thoughtfully gutted and updated electrical in 2015, this property offers a versatile space for retail ventures or other commercial pursuits. Boasting one unit, this building provides an inviting canvas for entrepreneurs seeking a strategic business location. Its convenient setting in the thriving Clark County Industrial Park area positions it for success, making it an ideal prospect for retailers aiming to captivate customers in a dynamic market. Take advantage of this blank canvas property to establish or expand your retail presence and unlock its potential for long-term success.

# PROPERTY HIGHLIGHTS

- · 3,000 SF modern retail/free-standing building
- · One unit, offering versatile commercial use
- · Built in 1993, ensuring structural integrity and longevity
- · Prime location in the thriving Clark County Industrial Park