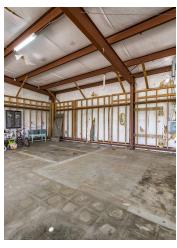

#### PROPERTY DESCRIPTION

Experience a prime investment opportunity with this immaculate 3,000 SF retail/free-standing building in Arkadelphia. Built in 1993 and thoughtfully gutted and updated electrical in 2015, this property offers a versatile space for retail ventures or other commercial pursuits. Boasting one unit, this building provides an inviting canvas for entrepreneurs seeking a strategic business location. Its convenient setting in the thriving Clark County Industrial Park area positions it for success, making it an ideal prospect for retailers aiming to captivate customers in a dynamic market. Take advantage of this blank canvas property to establish or expand your retail presence and unlock its potential for long-term success.

# PROPERTY HIGHLIGHTS

- · 3,000 SF modern retail/free-standing building
- · One unit, offering versatile commercial use
- · Built in 1993, ensuring structural integrity and longevity
- · Prime location in the thriving Clark County Industrial Park