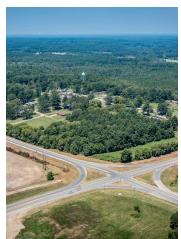

### CORNER STORE AT THE CLARK COUNTY INDUSTRIAL PARK

140 E Reynolds Rd, Arkadelphia, AR 71923

**OFFERING SUMMARY** 

#### PROPERTY DESCRIPTION

Experience a prime investment opportunity with this immaculate 3,000 SF retail/free-standing building in Arkadelphia. Built in 1993 and thoughtfully gutted and updated electrical in 2015, this property offers a versatile space for retail ventures or other commercial pursuits. Boasting one unit, this building provides an inviting canvas for entrepreneurs seeking a strategic business location. Its convenient setting in the thriving Clark County Industrial Park area positions it for success, making it an ideal prospect for retailers aiming to captivate customers in a dynamic market. Take advantage of this blank canvas property to establish or expand your retail presence and unlock its potential for long-term success.

# PROPERTY HIGHLIGHTS

- · 3,000 SF modern retail/free-standing building
- · One unit, offering versatile commercial use
- · Built in 1993, ensuring structural integrity and longevity
- · Prime location in the thriving Clark County Industrial Park