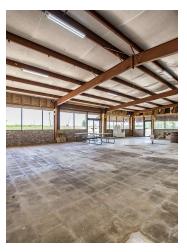

### CORNER STORE AT THE CLARK COUNTY INDUSTRIAL PARK

140 E Reynolds Rd, Arkadelphia, AR 71923

**OFFERING SUMMARY** 

#### PROPERTY DESCRIPTION

Experience a prime investment opportunity with this immaculate 3,000 SF retail/free-standing building in Arkadelphia. Built in 1993 and thoughtfully gutted and updated electrical in 2015, this property offers a versatile space for retail ventures or other commercial pursuits. Boasting one unit, this building provides an inviting canvas for entrepreneurs seeking a strategic business location. Its convenient setting in the thriving Clark County Industrial Park area positions it for success, making it an ideal prospect for retailers aiming to captivate customers in a dynamic market. Take advantage of this blank canvas property to establish or expand your retail presence and unlock its potential for long-term success.

# PROPERTY HIGHLIGHTS

- · 3,000 SF modern retail/free-standing building
- · One unit, offering versatile commercial use
- · Built in 1993, ensuring structural integrity and longevity
- · Prime location in the thriving Clark County Industrial Park