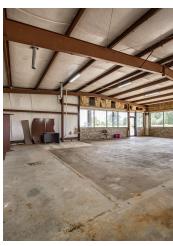

#### PROPERTY DESCRIPTION

Experience a prime investment opportunity with this immaculate 3,000 SF retail/free-standing building in Arkadelphia. Built in 1993 and thoughtfully gutted and updated electrical in 2015, this property offers a versatile space for retail ventures or other commercial pursuits. Boasting one unit, this building provides an inviting canvas for entrepreneurs seeking a strategic business location. Its convenient setting in the thriving Clark County Industrial Park area positions it for success, making it an ideal prospect for retailers aiming to captivate customers in a dynamic market. Take advantage of this blank canvas property to establish or expand your retail presence and unlock its potential for long-term success.

# PROPERTY HIGHLIGHTS

- · 3,000 SF modern retail/free-standing building
- · One unit, offering versatile commercial use
- · Built in 1993, ensuring structural integrity and longevity
- · Prime location in the thriving Clark County Industrial Park