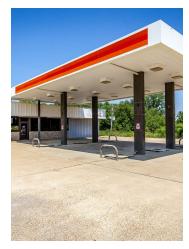

### CORNER STORE AT THE CLARK COUNTY INDUSTRIAL PARK

140 E Reynolds Rd, Arkadelphia, AR 71923

**OFFERING SUMMARY** 

#### PROPERTY DESCRIPTION

Experience a prime investment opportunity with this immaculate 3,000 SF retail/free-standing building in Arkadelphia. Built in 1993 and thoughtfully gutted and updated electrical in 2015, this property offers a versatile space for retail ventures or other commercial pursuits. Boasting one unit, this building provides an inviting canvas for entrepreneurs seeking a strategic business location. Its convenient setting in the thriving Clark County Industrial Park area positions it for success, making it an ideal prospect for retailers aiming to captivate customers in a dynamic market. Take advantage of this blank canvas property to establish or expand your retail presence and unlock its potential for long-term success.

# PROPERTY HIGHLIGHTS

- · 3,000 SF modern retail/free-standing building
- · One unit, offering versatile commercial use
- · Built in 1993, ensuring structural integrity and longevity
- · Prime location in the thriving Clark County Industrial Park