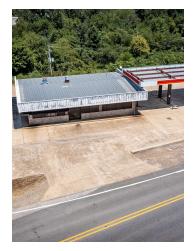

#### PROPERTY DESCRIPTION

Experience a prime investment opportunity with this immaculate 3,000 SF retail/free-standing building in Arkadelphia. Built in 1993 and thoughtfully gutted and updated electrical in 2015, this property offers a versatile space for retail ventures or other commercial pursuits. Boasting one unit, this building provides an inviting canvas for entrepreneurs seeking a strategic business location. Its convenient setting in the thriving Clark County Industrial Park area positions it for success, making it an ideal prospect for retailers aiming to captivate customers in a dynamic market. Take advantage of this blank canvas property to establish or expand your retail presence and unlock its potential for long-term success.

# PROPERTY HIGHLIGHTS

- · 3,000 SF modern retail/free-standing building
- · One unit, offering versatile commercial use
- · Built in 1993, ensuring structural integrity and longevity
- · Prime location in the thriving Clark County Industrial Park