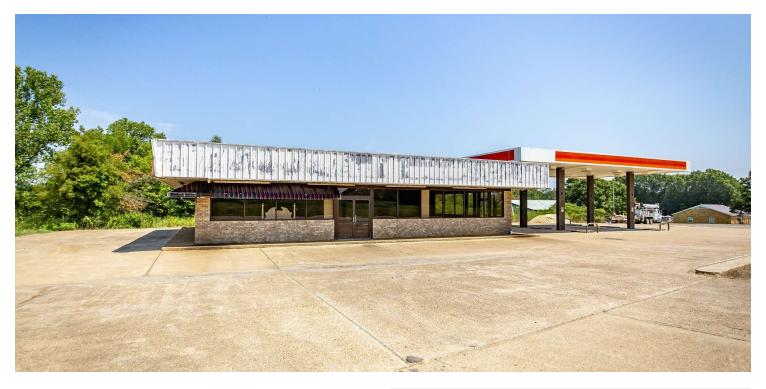

### CORNER STORE AT THE CLARK COUNTY INDUSTRIAL PARK

140 E Reynolds Rd, Arkadelphia, AR 71923

**OFFERING SUMMARY** 

#### PROPERTY DESCRIPTION

Experience a prime investment opportunity with this immaculate 3,000 SF retail/free-standing building in Arkadelphia. Built in 1993 and thoughtfully gutted and updated electrical in 2015, this property offers a versatile space for retail ventures or other commercial pursuits. Boasting one unit, this building provides an inviting canvas for entrepreneurs seeking a strategic business location. Its convenient setting in the thriving Clark County Industrial Park area positions it for success, making it an ideal prospect for retailers aiming to captivate customers in a dynamic market. Take advantage of this blank canvas property to establish or expand your retail presence and unlock its potential for long-term success.

# PROPERTY HIGHLIGHTS

- · 3,000 SF modern retail/free-standing building
- · One unit, offering versatile commercial use
- · Built in 1993, ensuring structural integrity and longevity
- · Prime location in the thriving Clark County Industrial Park