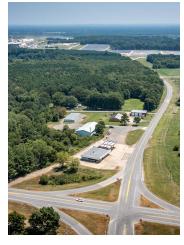

### CORNER STORE AT THE CLARK COUNTY INDUSTRIAL PARK

140 E Reynolds Rd, Arkadelphia, AR 71923

**OFFERING SUMMARY** 

#### PROPERTY DESCRIPTION

Experience a prime investment opportunity with this immaculate 3,000 SF retail/free-standing building in Arkadelphia. Built in 1993 and thoughtfully gutted and updated electrical in 2015, this property offers a versatile space for retail ventures or other commercial pursuits. Boasting one unit, this building provides an inviting canvas for entrepreneurs seeking a strategic business location. Its convenient setting in the thriving Clark County Industrial Park area positions it for success, making it an ideal prospect for retailers aiming to captivate customers in a dynamic market. Take advantage of this blank canvas property to establish or expand your retail presence and unlock its potential for long-term success.