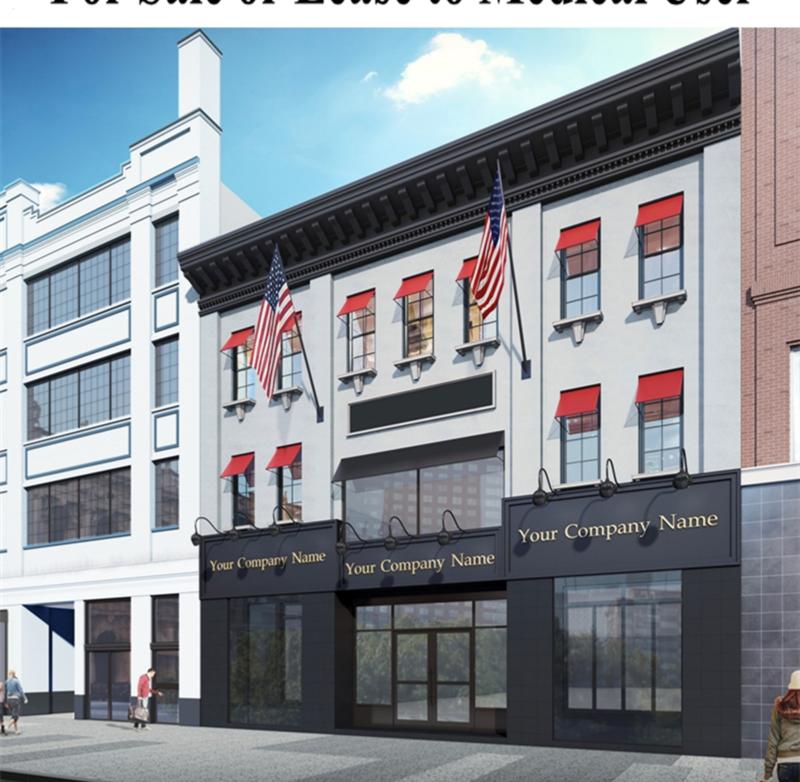

## For Sale or Lease to Medical User

Entire Building Available for Sale or Lease

## 512 West 181<sup>st</sup> Street

Between Amsterdam Avenue & Audubon Avenue

| SUITE                        | KSF        | ASKING RENT  | POSSESSION | IEKW      |
|------------------------------|------------|--------------|------------|-----------|
| Entire 3 <sup>rd</sup> Floor | 6,350 RSF  | Upon Request | Arranged   | Long Term |
| Entire 2 <sup>nd</sup> Floor | 6,350 RSF  | Upon Request | Arranged   | Long Term |
| Ground Floor                 | 6,350 RSF  | Upon Request | Arranged   | Long Term |
| Lower Level                  | 6,350 RSF  | Upon Request | Arranged   | Long Term |
| Total:                       | 25,400 RSF |              |            |           |
|                              |            |              |            |           |