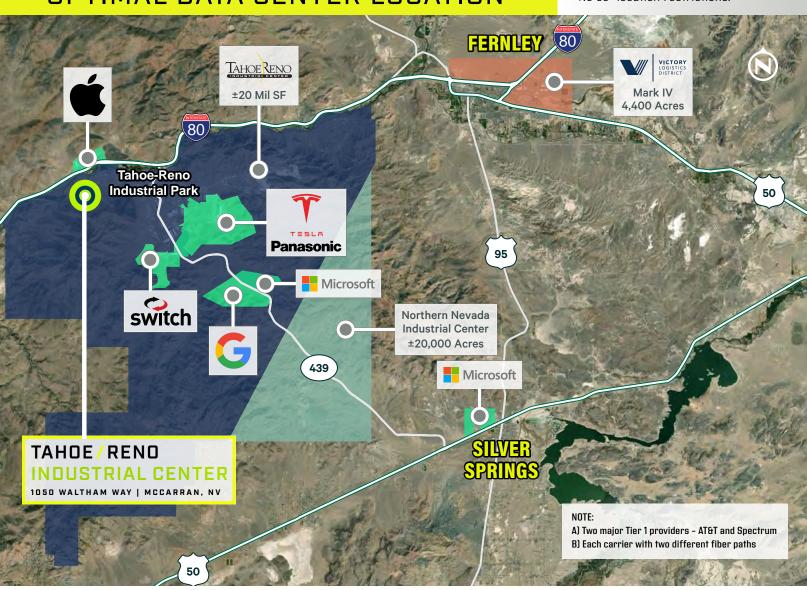

#### TAHOE/RENO INDUSTRIAL CENTER 1050 WALTHAM WAY MCCARRAN, NV 89434

OPTIMAL DATA CENTER LOCATION

No co-location restrictions.

# AN EMERGING DATA-CENTER

#### **NEW EMPLOYERS**

Less than 2 miles (4 min.) to access I-80

15 miles (16 min.) east of Us 395/ Interstate 580 Interchange

18.5 miles (22 min.) east of the Reno-Tahoe International

30 miles (29 min.) to the California border and 240 miles east of the Port of Oakland/San Francisco