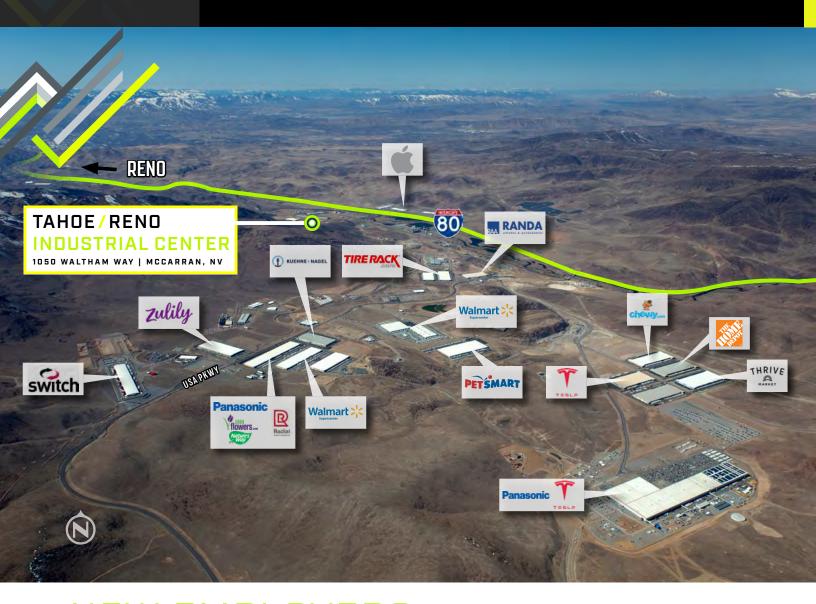

#### **NEW EMPLOYERS**

Less than 2 miles (4 min.) to access I-80

15 miles (16 min.) east of Us 395/ Interstate 580 Interchange

18.5 miles (22 min.) east of the Reno-Tahoe International

30 miles (29 min.) to the California border and 240 miles east of the Port of Oakland/San Francisco

#### TAHOE/RENO INDUSTRIAL CENTER 1050 WALTHAM WAY MCCARRAN, NV 89434

OPTIMAL DATA CENTER LOCATION

No co-location restrictions.