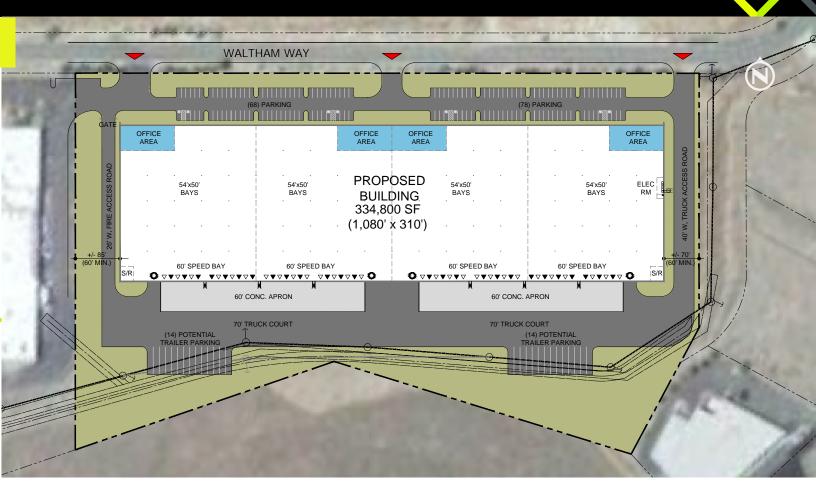

#### SITE PLAN

#### LOCATION & PROPERTY HIGHLIGHTS

±334,800 SF Available (Divisible to 100,000 SF)

**BTS OFFICE** 

36' CLEAR

26 DOCK DOORS W/ 28 KNOCKOUTS

4 DRIVE-IN DOORS

4.000 AMPS 277/480V POWER

ALL UTILITIES ARE TO BACK OF CURB READY FOR DEVELOPMENT

PURPLE PIPE/RECLAIMED WATER ADJACENT TO SITE FOR TENANTS USE

**ESFR** 

**60 MIL TPO ROOF** 

2% SKYLIGHTS

130' TRUCK COURTS

**146 AUTO PARKING SPACES** 

28 TRAILER PARKING

**PERMIT READY** 