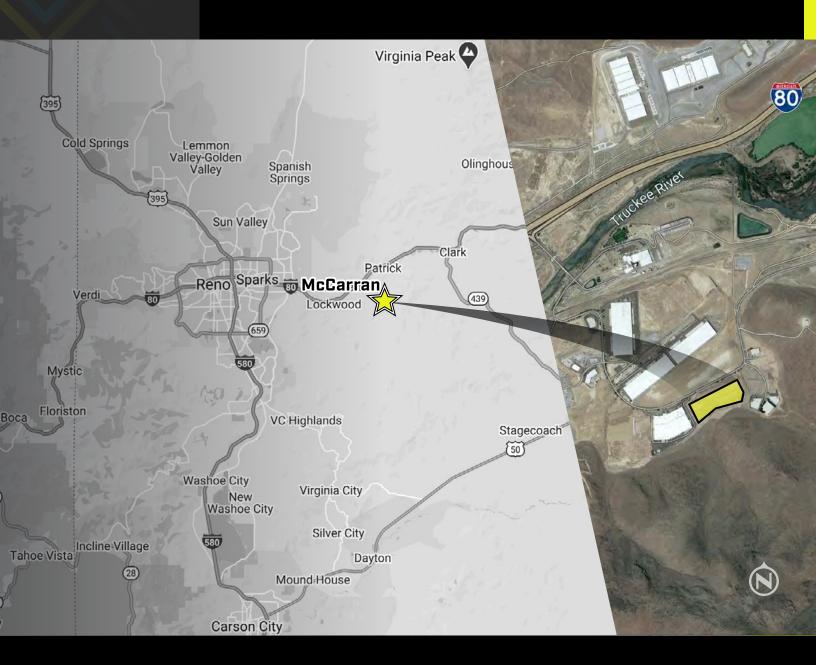

#### **NEW EMPLOYERS**

Less than 2 miles (4 min.) to access I-80

15 miles (16 min.) east of Us 395/ Interstate 580 Interchange

18.5 miles (22 min.) east of the Reno-Tahoe International

30 miles (29 min.) to the California border and 240 miles east of the Port of Oakland/San Francisco