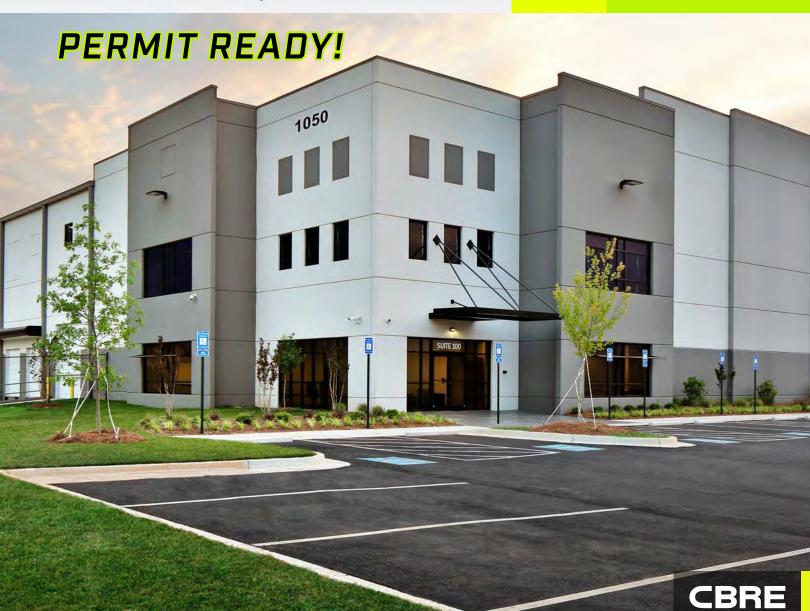

## TAHOE/RENO<br/>INDUSTRIAL CENTER

1050 WALTHAM WAY MCCARRAN, NV 89434

FOR LEASE OPPORTUNITY
DELIVERABLE Q1 2025

334,800 SQUARE FEET

PURPLE PIPE/RECLAIMED WATER ADJACENT TO SITE FOR TENANTS USE

**ESFR** 

**60 MIL TPO ROOF** 

2% SKYLIGHTS

130' TRUCK COURTS

**146 AUTO PARKING SPACES** 

28 TRAILER PARKING

**PERMIT READY** 