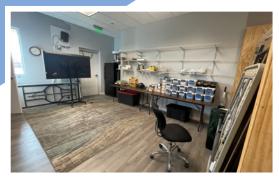

# Suite 109 15278 W Bell Rd | Surprise, AZ 85374

#### **Retail Space Available For Lease**

Suite 109 | 1,109 SF | \$27.00 NNN

- Great Condition and can be Delivered with Existing Partial Walls or Walls can be Removed and Delivered in Shell Condition with Restroom
- Perfect location for: Nail Salon, Barbershop/Salon, Bakery, Dry Cleaner, Art Studio, Take-Out Restaurant, Real Estate Office, Cell Phone, Men's/ Women's Retail Clothing, Ice Cream Shop, Etc.
- Building and Monument Signage Available