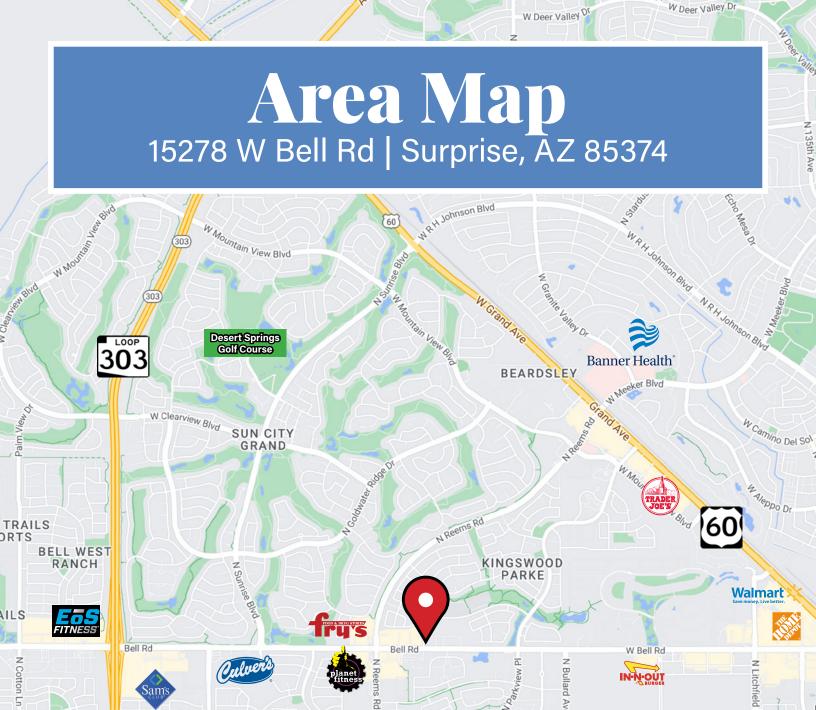

## Bell Festival Center

15278 W Bell Rd | Surprise, AZ 85374

### **Property Overview**

- 17,578 SF Class B Retail Center
- Built in 2008
- Zoned C-1, City of Surprise
- 4/1,000 Parking Ratio
- Easy Access to the US-60 and Loop 303 Freeways

## **Demographics:**

|                    | 1 mile:  | 3 miles: | 5 miles: |
|--------------------|----------|----------|----------|
| Population:        | 13,116   | 101,453  | 480,076  |
| Average HH Income: | \$80,968 | \$82,450 | \$87,662 |
| Daytime Employees: | 3,505    | 26,458   | 112,254  |