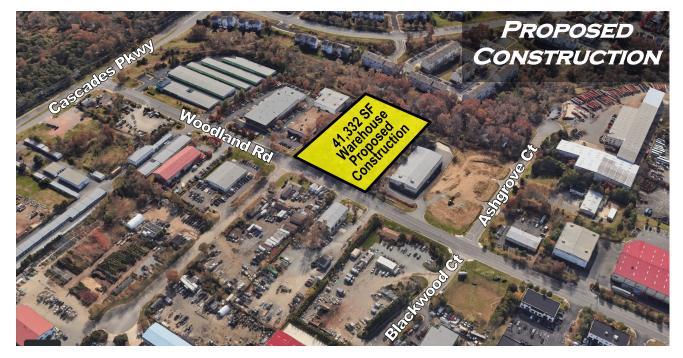

## LEASE/SALE STERLING WAREHOUSE

45825 Woodland Road, Sterling, VA 20166

Building Size: 41,332 sq. ft. Lot Size: 3.72 Acres Zoning: PDIP Lease Rate: Negotiable Sales Price: Negotiable Description: 41,332 sq. ft. warehouse to be built Dock Bays: Eight (8) Drive-In Bays: Seven (7) 12' Wide x 16' High Ceiling Height: 24' to 30' clear Shell Description: TBD, Warm-lit shell with high bay storage ability Delivery: TBD

Strategically located, this property has easy access to Rt 28, Rt 7 and the Toll Road and is in close proximity to Dulles International Airport, Restaurants & Amenities

David Austin, CCIM Austin@cgr-inc.com 703-544-1013 · Ext 114