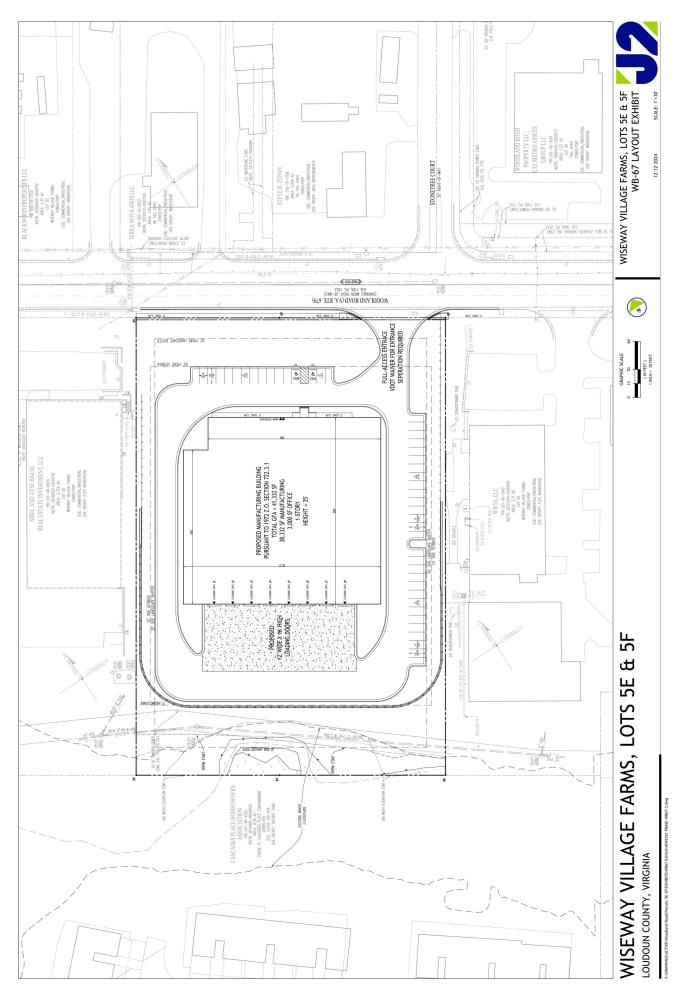

## LEASE/SALE STERLING WAREHOUSE

45825 Woodland Road, Sterling, VA 20166

Building Size: 41,332 sq. ft. Lot Size: 3.72 Acres Zoning: PDIP Lease Rate: Negotiable Sales Price: Negotiable Description: 41,332 sq. ft. warehouse to be built Dock Bays: Eight (8) Drive-In Bays: Seven (7) 12' Wide x 16' High Ceiling Height: 24' to 30' clear Shell Description: TBD, Warm-lit shell with high bay storage ability Delivery: TBD