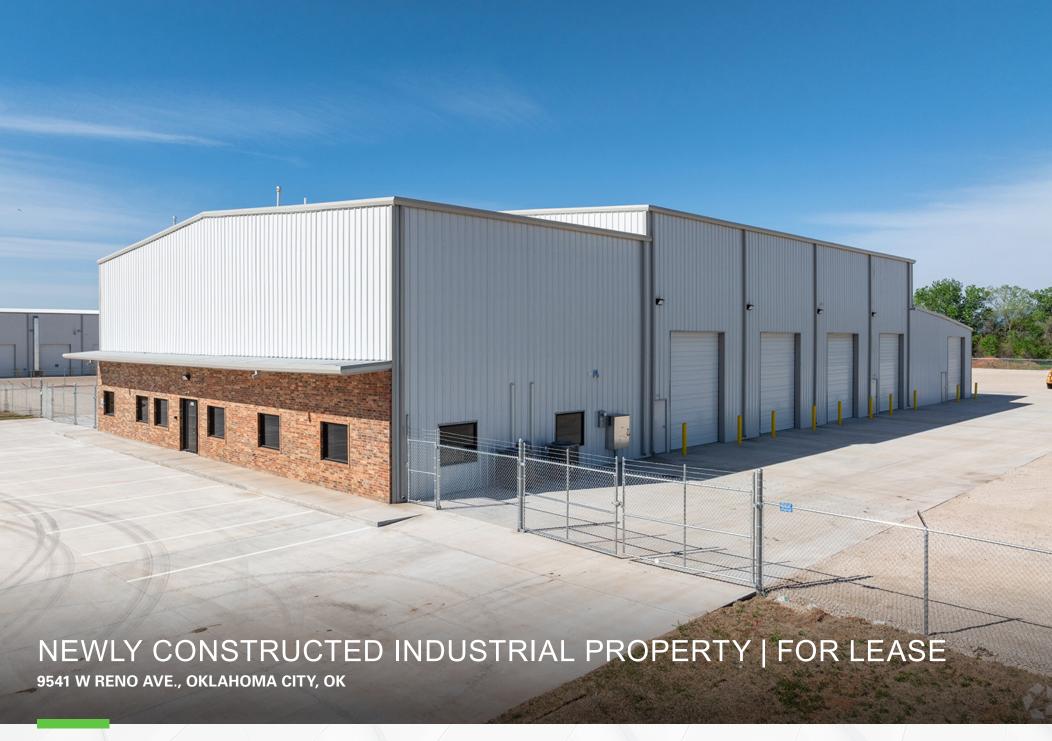

## **DETAILS**

| Available SF  | 14,600 SF                         |
|---------------|-----------------------------------|
| Lease Rate    | \$24,200/MO (NNN) (\$19.72/SF/YR) |
| Building Size | 14,600 SF                         |
| Lot Size      | 5 Acres±                          |
| Market        | Oklahoma City                     |
| Cross Streets | W Reno & N Morgan Rd.             |

## **HIGHLIGHTS**

2,400 SF office space | 9,200 SF warehouse space
3,000 SF enclosed wash bay

(8) 14' x 16' grade level doors

30' clear height

(1) 10-ton crane

Fenced & graveled yard

## **PROPERTY OVERVIEW**

Situated in a high traffic corridor, this newly constructed property is positioned in a highly sought-after location. It is less than ½ mile to the I-40/Morgan Rd. interchange and approximately 2 miles to the Kilpatrick Turnpike, making it easily accessible to key transportation routes and logistical networks.