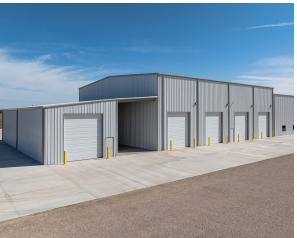

## **DETAILS**

| Available SF  | 14,600 SF                         |
|---------------|-----------------------------------|
| Lease Rate    | \$24,200/MO (NNN) (\$19.72/SF/YR) |
| Building Size | 14,600 SF                         |
| Lot Size      | 5 Acres±                          |
| Market        | Oklahoma City                     |
| Cross Streets | W Reno & N Morgan Rd.             |

## **HIGHLIGHTS**

2,400 SF office space | 9,200 SF warehouse space
3,000 SF enclosed wash bay

(8) 14' x 16' grade level doors

30' clear height

(1) 10-ton crane

Fenced & graveled yard