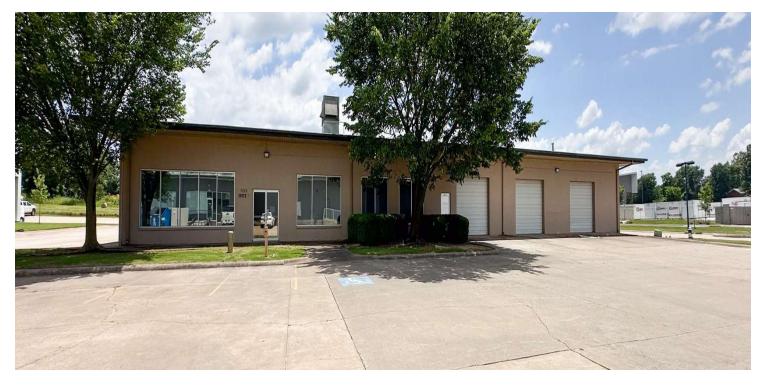

## 7255 MEESHOW

Springdale, AR 72762

\_\_\_\_

**Total Population** 

Average HH Income

#### **PROPERTY DESCRIPTION**

Discover an exceptional office space opportunity at the rear of Har-Ber Crossing Plaza. This +/- 15,000 SF office/warehouse space offers spacious entryways for convenient access for employees and clients, and a versatile layout of 20 offices, 2 conference rooms, 6 bathrooms, three additional rooms that can be used for storage, additional offices, or conference rooms, 2 storage closets, and 6 overhead doors measuring 10ft by 14ft. The warehouse portion of this space is heated only, there is no air conditioning at this time. Prime location, situated just a mile west of I-49 and less than a quarter mile from the 412/112 intersection, ensuring easy accessibility. Diverse tenant mix with Har-Ber Crossing Plaza and ample parking for employees and visitors. Modified Gross Lease with tenants responsible for utilities and \$185/mo for water and trash services. Take advantage of this well-located, spacious office space to elevate your business.

#### **PROPERTY HIGHLIGHTS**

- Minimum Divisible: +/- 2,575 SF
- Maximum Contiguous: +/- 15,000 SF
- Modified Gross Lease

We obtained the information above from sources we believe to be reliable. However, we have not verified its accuracy and make no guarantee, warranty or representation about it. It is submitted subject to the possibility of errors, omissions, change of price, rental or other comditions, prior sale, lease or financing, or withdrawal without notice. We include projections, ophinons, assumptions or estimates for example only, and they may not represent current or future performance of the property. You and your tax and legal advisors should conduct your own investigation of the property and transaction.