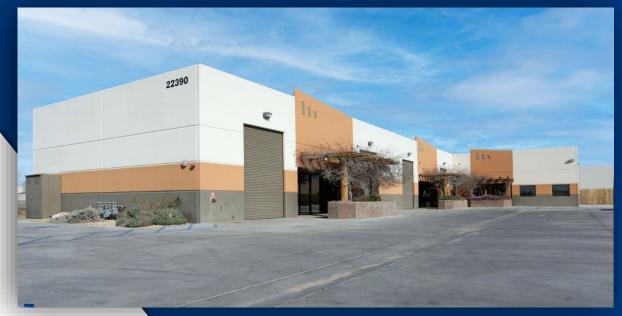

## 22390 Eyota Rd., Unit D Apple Valley, CA 92308

#### **ADDRESS**

22390 Eyota Rd. Unit D Apple Valley, CA 92308

APN:

3087-392-27

#### PROPERTY OVERVIEW

+/-1,400sqft Industrial Unit available for lease. Well maintained Concrete Tilt-Up building with beautiful landscaping. The space offers one grade level roll-up door measuring 14ft tall by 10ft wide. Clear height within the warehouse area is 15ft. The unit offers 2 small office areas and one restroom. Located less than half a mile south of Hwy 18 in The Town of Apple Valley Village Area. Suitable for a wide array of Industrial, Service Commercial, and Automotive uses. Tenant to pay all separately metered utilities