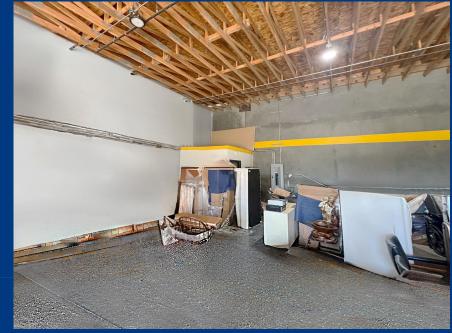

#### PROPERTY OVERVIEW

+/-1,400sqft Industrial Unit available for lease. Well maintained Concrete Tilt-Up building with beautiful landscaping. The space offers one grade level roll-up door measuring 14ft tall by 10ft wide. Clear height within the warehouse area is 15ft. The unit offers 2 small office areas and one restroom. Located less than half a mile south of Hwy 18 in The Town of Apple Valley Village Area. Suitable for a wide array of Industrial, Service Commercial, and Automotive uses. Tenant to pay all separately metered utilities