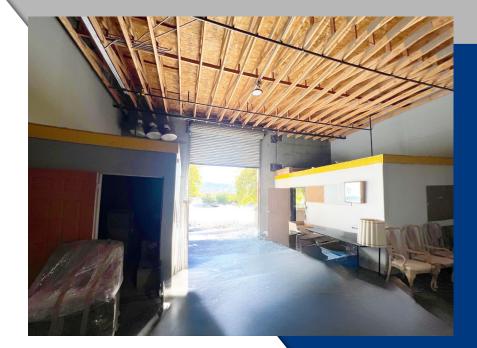

#### PROPERTY OVERVIEW

+/-1,400sqft Industrial Unit available for lease. Well maintained Concrete Tilt-Up building with beautiful landscaping. The space offers one grade level roll-up door measuring 14ft tall by 10ft wide. Clear height within the warehouse area is 15ft. The unit offers 2 small office areas and one restroom. Located less than half a mile south of Hwy 18 in The Town of Apple Valley Village Area. Suitable for a wide array of Industrial, Service Commercial, and Automotive uses. Tenant to pay all separately metered utilities