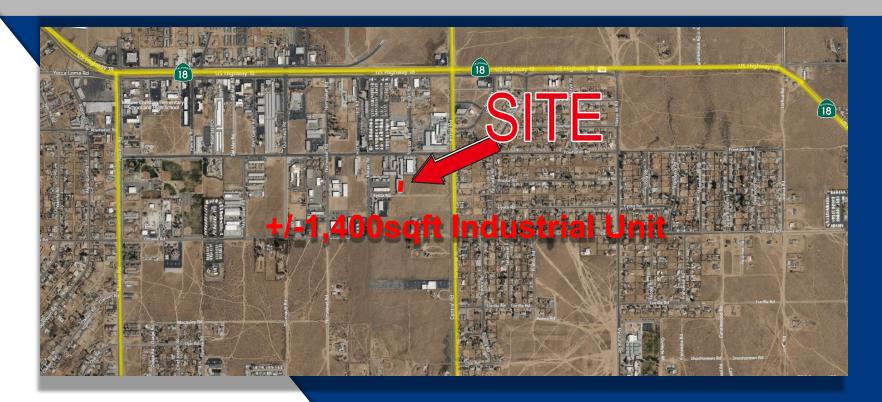

#### PROPERTY OVERVIEW

+/-1,400sqft Industrial Unit available for lease. Well maintained Concrete Tilt-Up building with beautiful landscaping. The space offers one grade level roll-up door measuring 14ft tall by 10ft wide. Clear height within the warehouse area is 15ft. The unit offers 2 small office areas and one restroom. Located less than half a mile south of Hwy 18 in The Town of Apple Valley Village Area. Suitable for a wide array of Industrial, Service Commercial, and Automotive uses. Tenant to pay all separately metered utilities