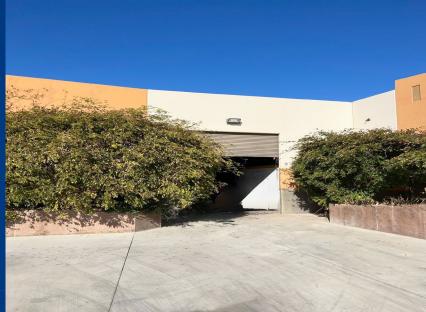

#### PROPERTY OVERVIEW

+/-1,400sqft Industrial Unit available for lease. Well maintained Concrete Tilt-Up building with beautiful landscaping. The space offers one grade level roll-up door measuring 14ft tall by 10ft wide. Clear height within the warehouse area is 15ft. The unit offers 2 small office areas and one restroom. Located less than half a mile south of Hwy 18 in The Town of Apple Valley Village Area. Suitable for a wide array of Industrial, Service Commercial, and Automotive uses. Tenant to pay all separately metered utilities