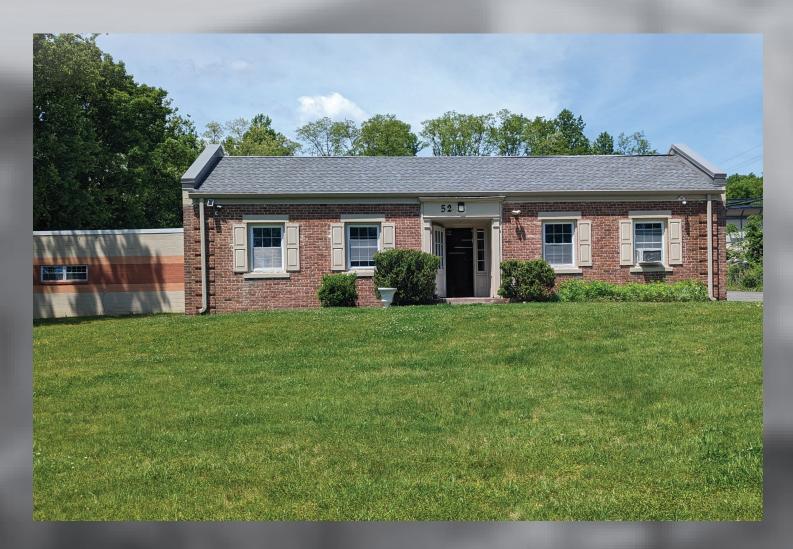

52 Horsehill Rd Cedar Knolls, NJ

Available for Lease: 13,000 SF

#### FLEX SPACE AVAILABLE | FOR LEASE

ADDRESS: 52 Horsehill Rd, Cedar Knolls, NJ 07927

SPACE AVAILABLE: 13,000 SF

**ASKING RENT: Upon Request** 

AREA RETAIL: Orange Theory, Shop Rite, Jersey Mike's, Tropical Smoothie Cafe, Just Salad, Club Pilates, Burlington, Lidl, UPS Store, TJ Maxx, HomeGoods and many more...