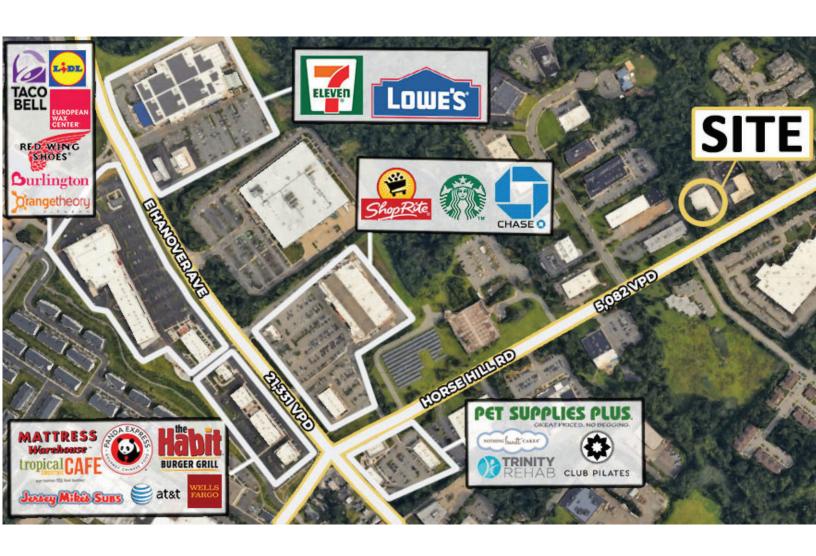

#### FLEX SPACE AVAILABLE | FOR LEASE

ADDRESS: 52 Horsehill Rd, Cedar Knolls, NJ 07927

SPACE AVAILABLE: 13,000 SF

**ASKING RENT: Upon Request** 

AREA RETAIL: Orange Theory, Shop Rite, Jersey Mike's, Tropical Smoothie Cafe, Just Salad, Club Pilates, Burlington, Lidl, UPS Store, TJ Maxx, HomeGoods and many more...