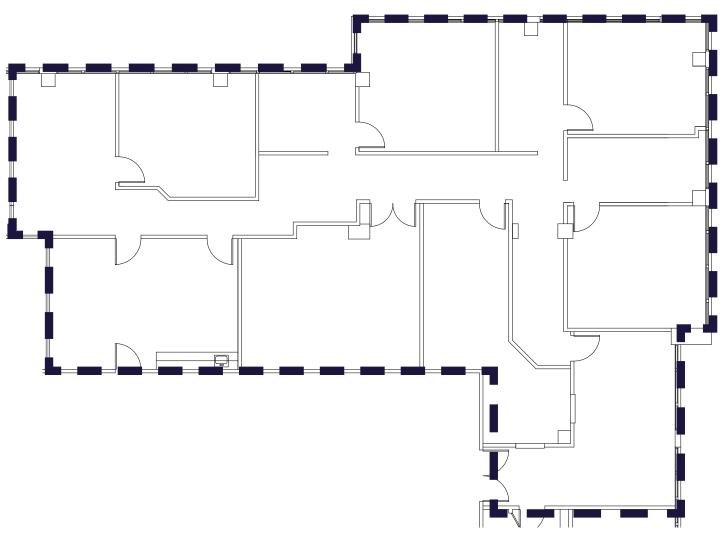

## FLOOR PLAN

**Suite 103 | 6,005 SF** (Available 1/1/2025)

# FLOOR PLAN

Suite 203 | 769 SF

# FLOOR PLAN

Suite 205 | 3,862 SF