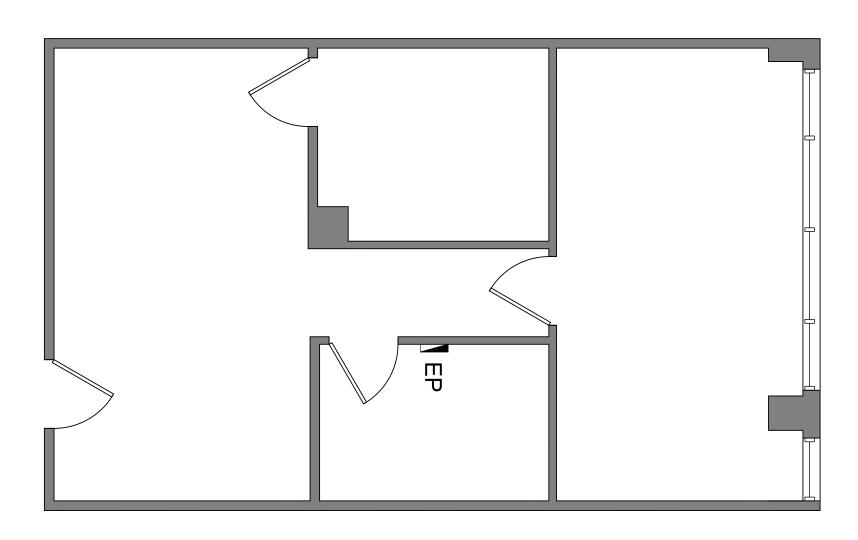

#### Class A Office Space *Available For Lease*



### PROPERTY HIGHLIGHTS

- 6,005\*, 3,862 & 769 RSF Suites Available
- \$28.00 Per RSF NNN
- Generous Parking Ratio of 4/1,000 FREE
- CAM = \$18.92/RSF
- Tenant Controlled After Hours A/C
- Great Alternative to Highrise Buildings in

Downtown Fort Lauderdale



<sup>\*</sup>Suite available 1/1/2025

# CUSHMAN & WAKEFIELD

## FLOOR PLAN

**Suite 103 | 6,005 SF** (Available 1/1/2025)



# FLOOR PLAN



Suite 203 | 769 SF



# FLOOR PLAN



Suite 205 | 3,862 SF



#### For Lease



©2024 Cushman & Wakefield. All rights reserved. The information contained in this communication is strictly confidential. This information has been obtained from sources believed to be reliable but has not been verified. NO WARRANTY OR REPRESENTATION, EXPRESS OR IMPLIED, IS MADE AS TO THE CONDITION OF THE PROPERTY (OR PROPERTIES) REFERENCED HEREIN OR AS TO THE ACCURACY OR COMPLETENESS OF THE INFORMATION CONTAINED HEREIN, AND SAME IS SUBMITTED SUBTITED TO ERRORS, OMISSIONS, CHANGE OF PRICE, RENTAL OR OTHER CONDITIONS, WITHDRAWAL WITHOUT NOTICE, AND TO ANY SPECIAL LISTING CONDITIONS IMPOSED BY THE PROPERTY OWNER(S). ANY PROJECTIONS, OPINIONS OR ESTIMATES ARE SUBJECT TO UNCERTAINTY AND DO NOT SIGNIFY CURRENT OR FUTURE PROPERTY PERFOR