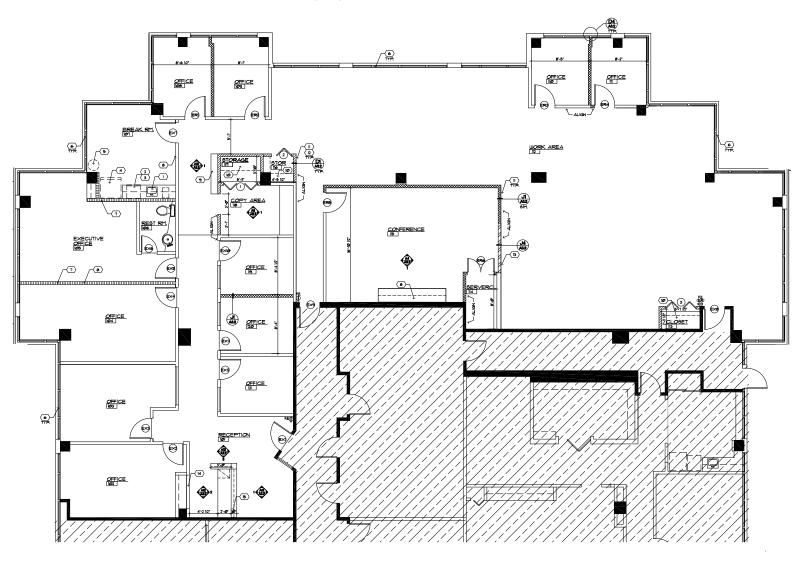

#### Class A Office Space *Available For Lease*



### PROPERTY HIGHLIGHTS

- 6,005\*, 3,862 & 769 RSF Suites Available
- \$28.00 Per RSF NNN
- Generous Parking Ratio of 4/1,000 FREE
- CAM = \$18.92/RSF
- Tenant Controlled After Hours A/C
- Great Alternative to Highrise Buildings in

Downtown Fort Lauderdale



<sup>\*</sup>Suite available 1/1/2025

# CUSHMAN & WAKEFIELD

## FLOOR PLAN

**Suite 103 | 6,005 SF** (Available 1/1/2025)



# FLOOR PLAN



Suite 203 | 769 SF



# FLOOR PLAN



Suite 205 | 3,862 SF



#### For Lease



©2024 Cushman & Wakefield. All rights reserved. The information contained in this communication is strictly confidential. This information has been obtained from sources believed to be reliable but has not been verified. NO WARRANTY OR REPRESENTATION, EXPRESS OR IMPLIED, IS MADE AS TO THE CONDITION OF THE PROPERTY (OR PROPERTIES) REFERENCED HEREIN OR AS TO THE ACCURACY OR COMPLETENESS OF THE INFORMATION CONTAINED HEREIN, AND SAME IS SUBMITTED SUBTITED TO ERRORS, OMISSIONS, CHANGE OF PRICE, RENTAL OR OTHER CONDITIONS, WITHDRAWAL WITHOUT NOTICE, AND TO ANY SPECIAL LISTING CONDITIONS IMPOSED BY THE PROPERTY OWNER(S). ANY PROJECTIONS, OPINIONS OR ESTIMATES ARE SUBJECT TO UNCERTAINTY AND DO NOT SIG