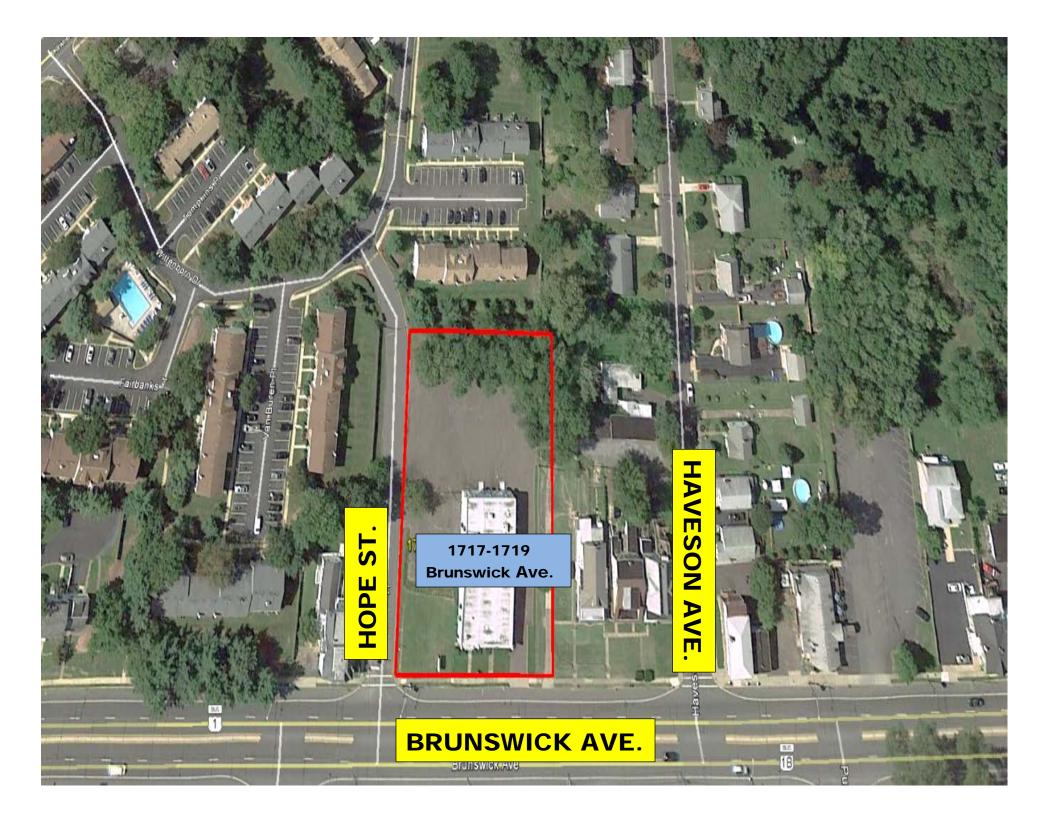

# LEASE - OFFICE/RETAIL

1717-1719 Brunswick Ave. (Alt. US Rt. 1) Lawrence Township, Mercer County, NJ 08648

Block 302, Lots 27 & 30

**Private and shared lobby entrances** 

<u>Lease Rate:</u> \$12/SF plus CAM \$5.00/SF plus tenant pays heat/electric

45 retail/office parking spaces

**Zoning:** NC-2 (office, medical, retail, day care, school)