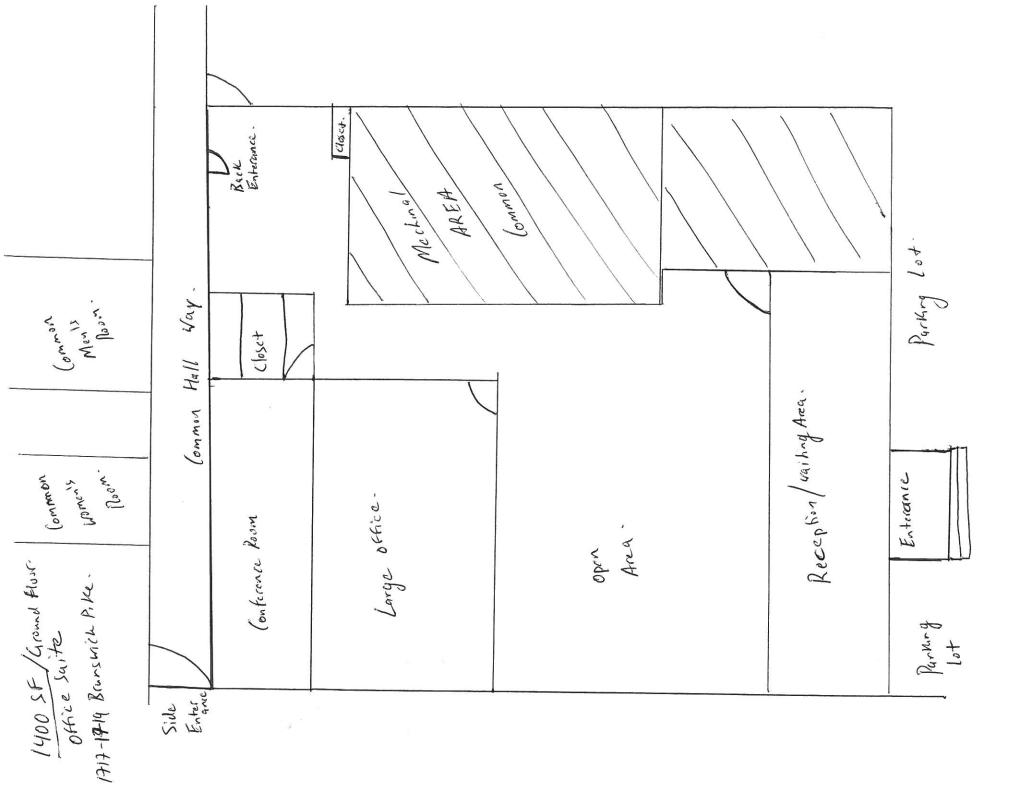

### 900 SF GROUND FLOOR

**1400 SF GROUND FLOOR** 

1717-1719. Brans with Ave. Office/Medical anit on Gowal Fluor.

| Poor .                  | Epsen Room. | Fram Rosm        | Exem Room | Beck Entrance.  Commoni  Men's  Room. | Hall way. |
|-------------------------|-------------|------------------|-----------|---------------------------------------|-----------|
| Reecphon Desulfile Room |             | 200              | ,<br>U    | Ladies<br>Room                        | Common    |
|                         | Enter gale  | Waihing<br>Area. | Office.   |                                       |           |