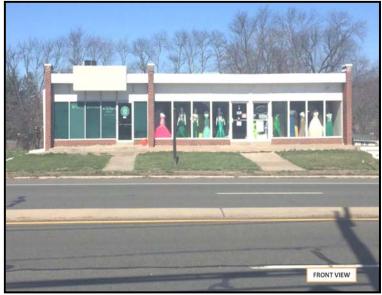

# LEASE - OFFICE/RETAIL

1717-1719 Brunswick Ave. (Alt. US Rt. 1) Lawrence Township, Mercer County, NJ 08648

Block 302, Lots 27 & 30

#### Two units available for lease:

- <u>1<sup>ST</sup> FLOOR</u> 5,600 SF Retail/Office unit
  - Shell space ready for tenant fit out
  - Outstanding store front visibility
  - Lease Rate: \$12.00/SF CAM of \$5.00/SF plus tenant pays heat & electric
- GROUND FLOOR -- 900 SF Office (medical) unit