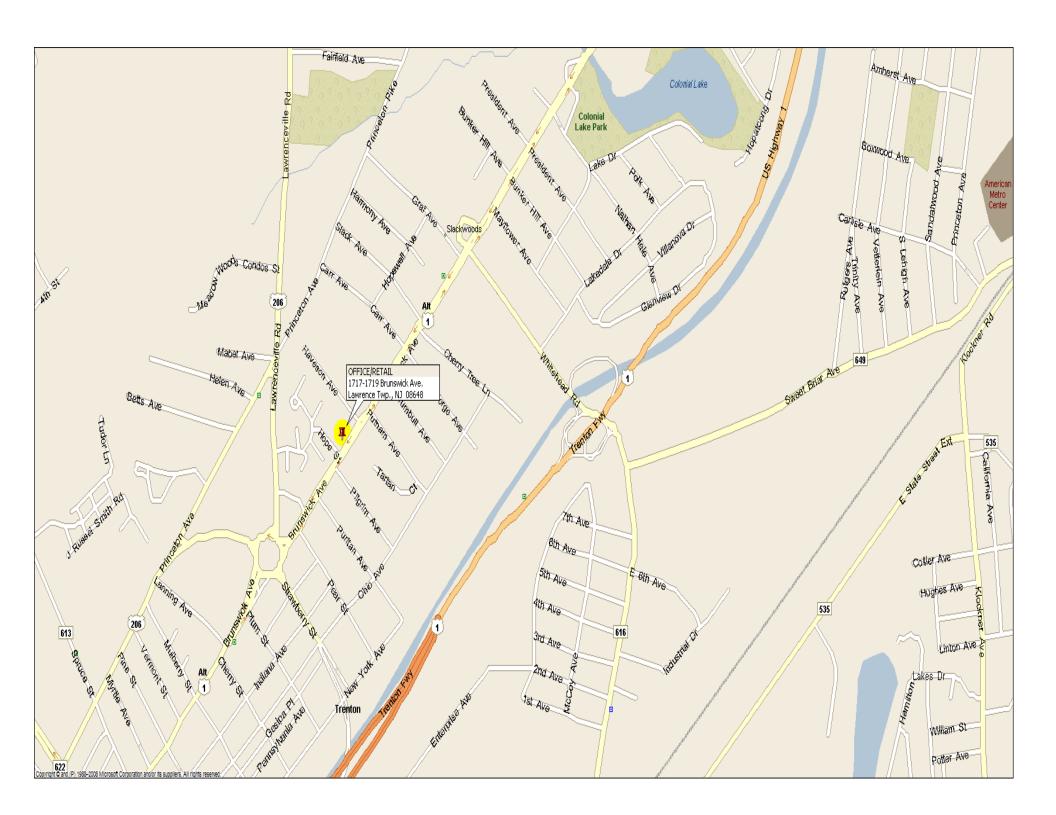

# LEASE - OFFICE/RETAIL

1717-1719 Brunswick Ave. (Alt. US Rt. 1) Lawrence Township, Mercer County, NJ 08648

Block 302, Lots 27 & 30

Easy Access to Rt. 1, Rt. 206, I-195, I-295