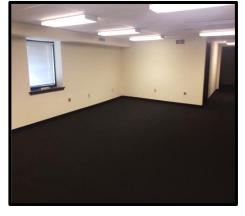

## 1<sup>ST</sup> FLOOR

#### Two units available for lease:

- <u>1<sup>ST</sup> FLOOR</u> 5,600 SF Retail/Office unit
  - Shell space ready for tenant fit out
  - Outstanding store front visibility
  - Lease Rate: \$12.00/SF CAM of \$5.00/SF plus tenant pays heat & electric
- GROUND FLOOR -- 900 SF Office (medical) unit