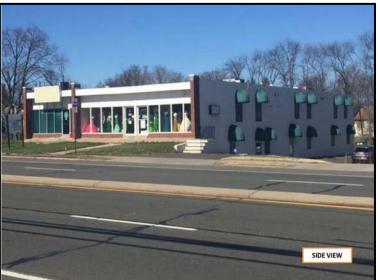

# LEASE - OFFICE/RETAIL

1717-1719 Brunswick Ave. (Alt. US Rt. 1) Lawrence Township, Mercer County, NJ 08648

Block 302, Lots 27 & 30

#### Two units available for lease:

- <u>1<sup>ST</sup> FLOOR</u> 5,600 SF Retail/Office unit
  - Shell space ready for tenant fit out
  - Outstanding store front visibility
  - Lease Rate: \$12.00/SF CAM of \$5.00/SF plus tenant pays heat & electric
- GROUND FLOOR -- 900 SF Office (medical) unit