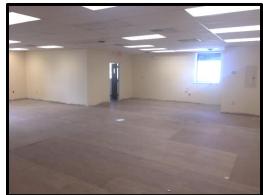

#### Two units available for lease:

- <u>1<sup>ST</sup> FLOOR</u> 5,600 SF Retail/Office unit
  - Shell space ready for tenant fit out
  - Outstanding store front visibility
  - Lease Rate: \$12.00/SF CAM of \$5.00/SF plus tenant pays heat & electric
- GROUND FLOOR -- 900 SF Office (medical) unit

## 1<sup>ST</sup> FLOOR