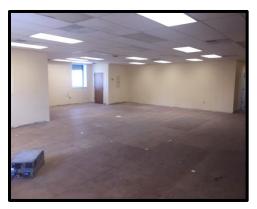

#### Two units available for lease:

- <u>1<sup>ST</sup> FLOOR</u> 5,600 SF Retail/Office unit
  - Shell space ready for tenant fit out
  - Outstanding store front visibility
  - Lease Rate: \$12.00/SF CAM of \$5.00/SF plus tenant pays heat & electric
- GROUND FLOOR -- 900 SF Office (medical) unit

## 1<sup>ST</sup> FLOOR