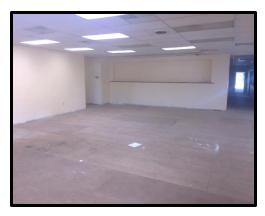

#### Two units available for lease:

- <u>1<sup>ST</sup> FLOOR</u> 5,600 SF Retail/Office unit
  - Shell space ready for tenant fit out
  - Outstanding store front visibility
  - Lease Rate: \$12.00/SF CAM of \$5.00/SF plus tenant pays heat & electric
- GROUND FLOOR -- 900 SF Office (medical) unit

## 1<sup>ST</sup> FLOOR