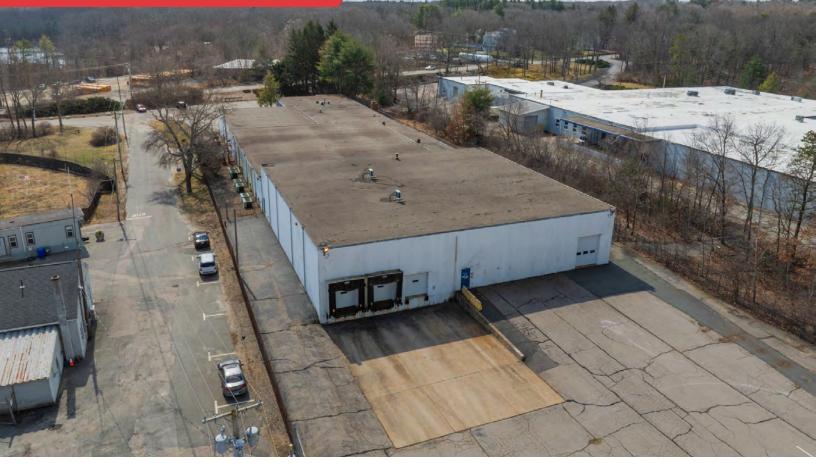

|
| Fuel Tanks:   | 2000 underground tank (2004)                                     |
|               |                                                                  |

### OFFERING SUMMARY

| Sale Price: Ma    |               |               |          |  |
|-------------------|---------------|---------------|----------|--|
| Lot Size:         | 3.3 Acres +/- |               |          |  |
| Building Size:    |               | 36,000 SF +/- |          |  |
| DEMOGRAPHICS      | 3 MILES       | 5 MILES       | 10 MILES |  |
| Total Households  | 13,446        | 29,155        | 169,963  |  |
| Total Population  | 32,590        | 72,884        | 423,990  |  |
| Average HH Income | \$104,502     | \$119,447     | \$97,392 |  |

# ADDITIONAL PHOTOS













2

ent.

# <image>

0-0

0

# FLOOR PLANS





Technologies, RIGIS, USDA/FPAC/GEO

# 31 W BACON ST

## PLAINVILLE, MA

FOR SALE | 36,000 SF +/- INDUSTRIAL WAREHOUSE ON 3.3 ACRES +/-



We obtained the information above from sources we believe to be reliable. However, we have not verified its accuracy and make no guarantee, warranty or representation about it. It is submitted subject to the possibility of errors, omissions, change of price, rental or other conditions, prior sale, lease or financing, or withdrawal without notice. We include projections, opinions, assumptions or estimates for example only, and they may not represent current or future performance of the property. You and your tax and legal advisors should conduct your own investigation of the property and transacti