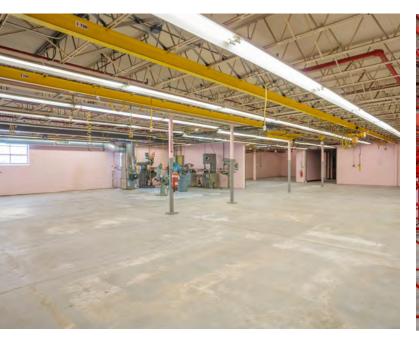

|
| Fuel Tanks:   | 2000 underground tank (2004)                                     |
|               |                                                                  |

### OFFERING SUMMARY

| Sale Price: Ma    |               |               |          |  |
|-------------------|---------------|---------------|----------|--|
| Lot Size:         | 3.3 Acres +/- |               |          |  |
| Building Size:    |               | 36,000 SF +/- |          |  |
| DEMOGRAPHICS      | 3 MILES       | 5 MILES       | 10 MILES |  |
| Total Households  | 13,446        | 29,155        | 169,963  |  |
| Total Population  | 32,590        | 72,884        | 423,990  |  |
| Average HH Income | \$104,502     | \$119,447     | \$97,392 |  |

# ADDITIONAL PHOTOS













2

ent.

# <image>

0-0

0

# FLOOR PLANS





Technologies, RIGIS, USDA/FPAC/GEO

# 31 W BACON ST

## PLAINVILLE, MA

FOR SALE | 36,000 SF +/- INDUSTRIAL WAREHOUSE ON 3.3 ACRES +/-



We obtained the information above from sources we believe to be reliable. However, we have not verified its accuracy and make no guarantee, warranty or representation about it. It is submitted subject to the possibility of errors, omissions, change of price, rental or other conditions, prior sale, lease or financing, or withdrawal without notice. We include projections, opinions, assumptions or estimates for example only, and they may not represent current or future performance of the property. You and your tax and legal advisors should conduct your own investigation of the property and transaction.