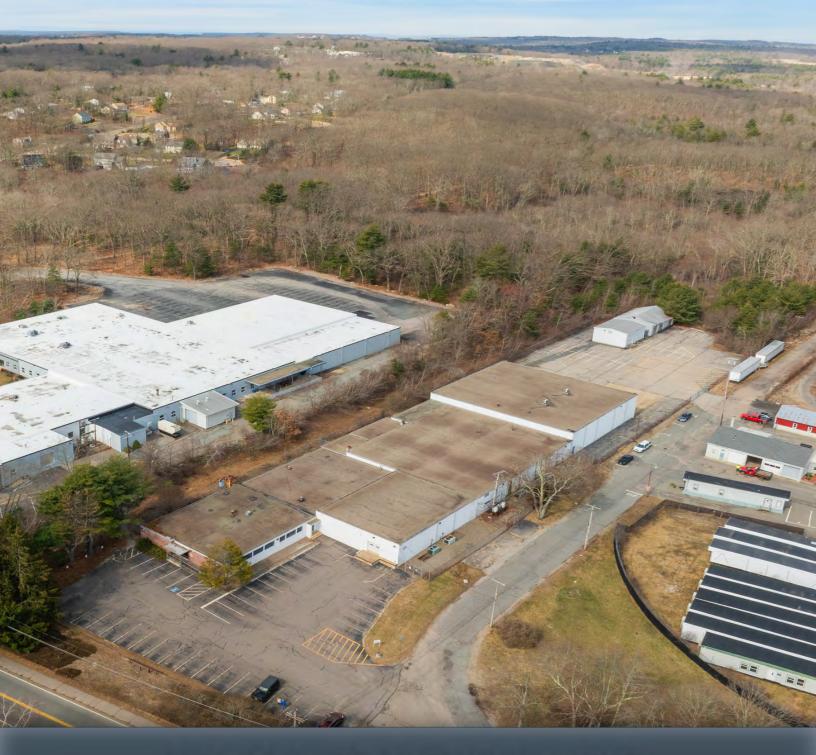

# 31 W BACON ST plainville, ma

FOR SALE | 36,000 SF +/- INDUSTRIAL WAREHOUSE ON 3.3 ACRES +/-

DAVID STUBBLEBINE JAMES STUBBLEBINE CHRIS MICHNIEWICZ DAVID BERMAN 857.362.0101 857.362.0102 774.994.1698 413.636.9055 david@stubblebinecompany.com james@stubblebinecompany.com chris@stubblebinecompany.com dberman@stubblebinecompany.com

### **PROPERTY HIGHLIGHTS**

- Out buildings are 60 x 40' and 33' x 45'
- Rear building is 11,000 SF (1984)
- Front building is 9,000 sf poured gypsium (insulated in early 1990s)
- 1990 -1995 build up tar and gravel

### OFFERING SUMMARY

| Sale Price: Ma    |               |               |          |  |
|-------------------|---------------|---------------|----------|--|
| Lot Size:         | 3.3 Acres +/- |               |          |  |
| Building Size:    |               | 36,000 SF +/- |          |  |
| DEMOGRAPHICS      | 3 MILES       | 5 MILES       | 10 MILES |  |
| Total Households  | 13,446        | 29,155        | 169,963  |  |
| Total Population  | 32,590        | 72,884        | 423,990  |  |
| Average HH Income | \$104,502     | \$119,447     | \$97,392 |  |