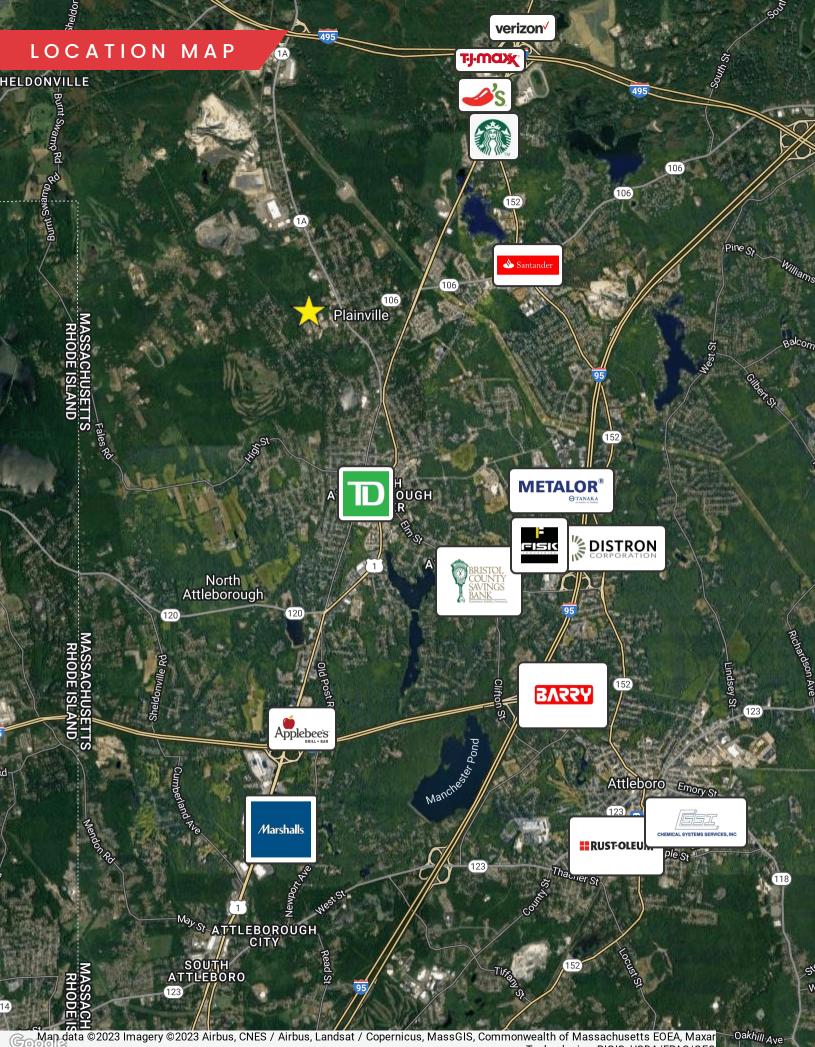

| 2000 underground tank (2004)                                     |
|               |                                                                  |

### OFFERING SUMMARY

| Sale Price: Ma    |               |               |          |  |
|-------------------|---------------|---------------|----------|--|
| Lot Size:         | 3.3 Acres +/- |               |          |  |
| Building Size:    |               | 36,000 SF +/- |          |  |
| DEMOGRAPHICS      | 3 MILES       | 5 MILES       | 10 MILES |  |
| Total Households  | 13,446        | 29,155        | 169,963  |  |
| Total Population  | 32,590        | 72,884        | 423,990  |  |
| Average HH Income | \$104,502     | \$119,447     | \$97,392 |  |

# ADDITIONAL PHOTOS













2

ent.

# <image>

0-0

0

# FLOOR PLANS





Technologies, RIGIS, USDA/FPAC/GEO

# 31 W BACON ST

## PLAINVILLE, MA

FOR SALE | 36,000 SF +/- INDUSTRIAL WAREHOUSE ON 3.3 ACRES +/-



We obtained the information above from sources we believe to be reliable. However, we have not verified its accuracy and make no guarantee, warranty or representation about it. It is submitted subject to the possibility of errors, omissions, change of price, rental or other conditions, prior sale, lease or financing, or withdrawal without notice. We include projections, opinions, assumptions or estimates for example only, and they may not represent current or future performance of the property. You and your tax and legal advisors should conduct your own investigation of the property and transaction.



CORFAC INTERNATIONAL