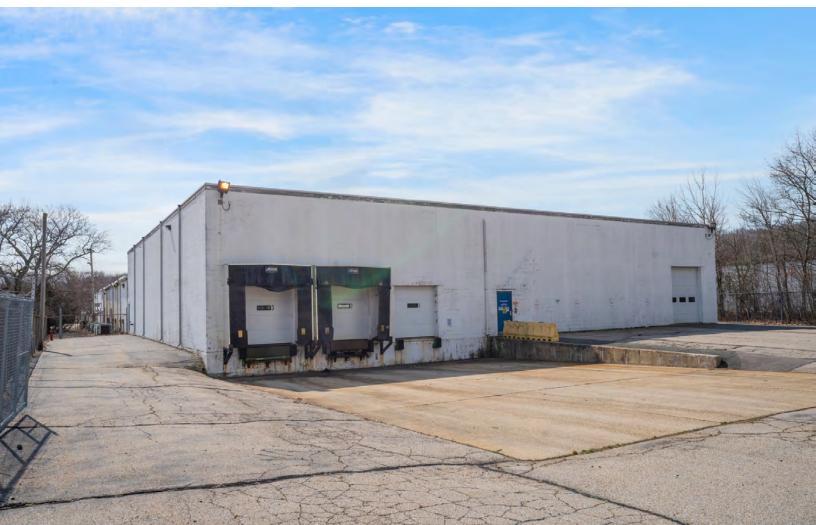

### SPECIFICATIONS

| Clear Height: | 10'-17'                                                          |
|---------------|------------------------------------------------------------------|
|               |                                                                  |
| Loading:      | Four (4) Docks<br>One (1) Drive-in Door<br>Two (2) Load Levelers |
| Electric:     | 4,75 kva transformers;(2) 1600<br>amps: 240 volt, 5 transformers |
| Sprinklers:   | Wet System                                                       |
| Flooring:     | Concrete 4000 lb PSI                                             |
| Bay Spacing:  | 21'6" x 21'4                                                     |
| Columns:      | 32' x 35' in high bay area                                       |
| Utilities:    | Sewer and water                                                  |
| Fuel Tanks:   | 2000 underground tank (2004)                                     |
|               |                                                                  |

# ADDITIONAL PHOTOS

2

ent.