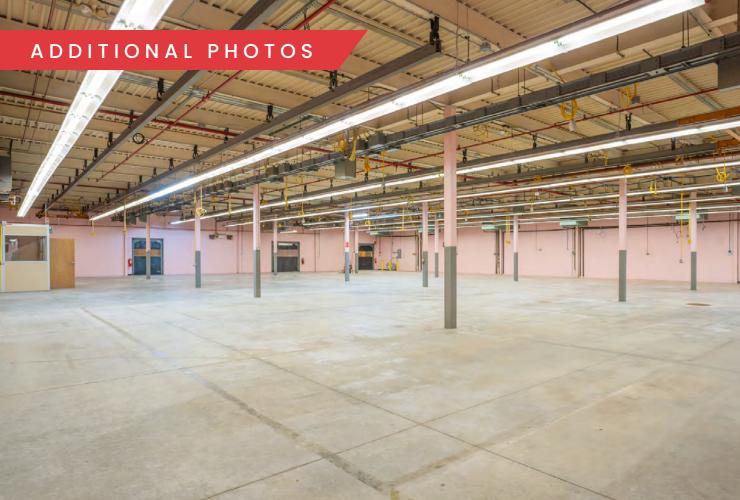

|
| Fuel Tanks:   | 2000 underground tank (2004)                                     |
|               |                                                                  |

### OFFERING SUMMARY

| Sale Price: Ma    |               |               |          |  |
|-------------------|---------------|---------------|----------|--|
| Lot Size:         | 3.3 Acres +/- |               |          |  |
| Building Size:    |               | 36,000 SF +/- |          |  |
| DEMOGRAPHICS      | 3 MILES       | 5 MILES       | 10 MILES |  |
| Total Households  | 13,446        | 29,155        | 169,963  |  |
| Total Population  | 32,590        | 72,884        | 423,990  |  |
| Average HH Income | \$104,502     | \$119,447     | \$97,392 |  |

# ADDITIONAL PHOTOS













2

ent.

# <image>

0-0

0

# FLOOR PLANS





Technologies, RIGIS, USDA/FPAC/GEO

# 31 W BACON ST

## PLAINVILLE, MA

FOR SALE | 36,000 SF +/- INDUSTRIAL WAREHOUSE ON 3.3 ACRES +/-



We obtained the information above from sources we believe to be reliable. However, we have not verified its accuracy and make no guarantee, warranty or representation about it. It is submitted subject to the possibility of errors, omissions, change of price, rental or other conditions, prior sale, lease or financing, or withdrawal without notice. We include projections, opinions, assumptions or estimates for example only, and they may not represent current or future performance of the property. You and your tax and legal advisors should conduct your own investigation of the property and transaction.