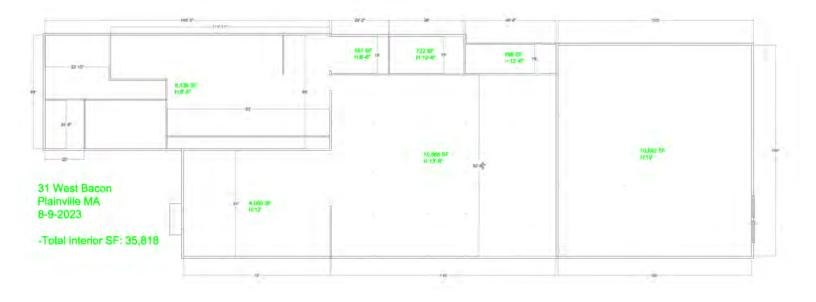

| 2000 underground tank (2004)                                     |
|               |                                                                  |

### OFFERING SUMMARY

| Sale Price: Ma    |               |               |          |  |
|-------------------|---------------|---------------|----------|--|
| Lot Size:         | 3.3 Acres +/- |               |          |  |
| Building Size:    |               | 36,000 SF +/- |          |  |
| DEMOGRAPHICS      | 3 MILES       | 5 MILES       | 10 MILES |  |
| Total Households  | 13,446        | 29,155        | 169,963  |  |
| Total Population  | 32,590        | 72,884        | 423,990  |  |
| Average HH Income | \$104,502     | \$119,447     | \$97,392 |  |

# ADDITIONAL PHOTOS













2

ent.

# <image>

0-0

0

# FLOOR PLANS





Technologies, RIGIS, USDA/FPAC/GEO

# 31 W BACON ST

## PLAINVILLE, MA

FOR SALE | 36,000 SF +/- INDUSTRIAL WAREHOUSE ON 3.3 ACRES +/-



We obtained the information above from sources we believe to be reliable. However, we have not verified its accuracy and make no guarantee, warranty or representation about it. It is submitted subject to the possibility of errors, omissions, change of price, rental or other conditions, prior sale, lease or financing, or withdrawal without notice. We include projections, opinions, assumptions or estimates for example only, and they may not represent current or future performance of the property. You and your tax and legal advisors should conduct your own investigation of the property and transaction.



CORFAC INTERNATIONAL