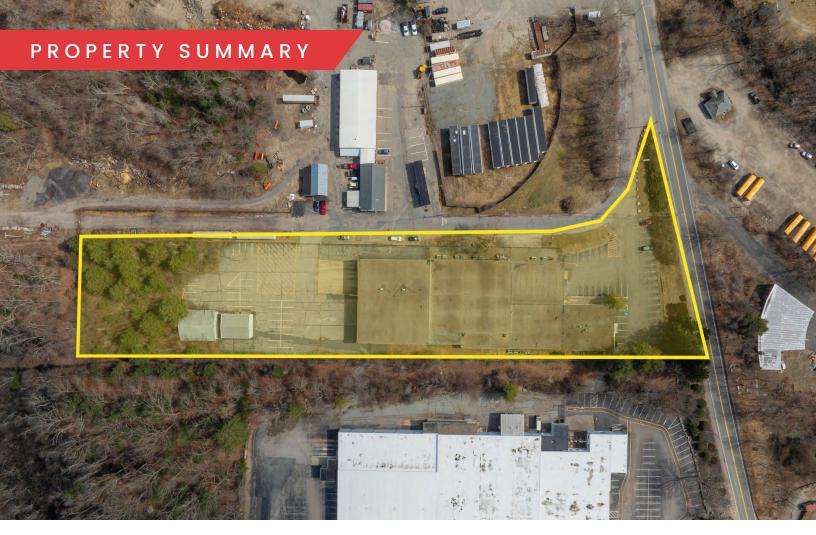

### OFFERING SUMMARY

| Sale Price: Ma    |               |               |          |  |
|-------------------|---------------|---------------|----------|--|
| Lot Size:         | 3.3 Acres +/- |               |          |  |
| Building Size:    |               | 36,000 SF +/- |          |  |
| DEMOGRAPHICS      | 3 MILES       | 5 MILES       | 10 MILES |  |
| Total Households  | 13,446        | 29,155        | 169,963  |  |
| Total Population  | 32,590        | 72,884        | 423,990  |  |
| Average HH Income | \$104,502     | \$119,447     | \$97,392 |  |

# ADDITIONAL PHOTOS

2

ent.