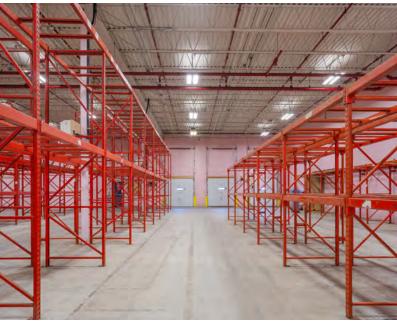

|
| Fuel Tanks:   | 2000 underground tank (2004)                                     |
|               |                                                                  |

### OFFERING SUMMARY

| Sale Price: Ma    |               |               |          |  |
|-------------------|---------------|---------------|----------|--|
| Lot Size:         | 3.3 Acres +/- |               |          |  |
| Building Size:    |               | 36,000 SF +/- |          |  |
| DEMOGRAPHICS      | 3 MILES       | 5 MILES       | 10 MILES |  |
| Total Households  | 13,446        | 29,155        | 169,963  |  |
| Total Population  | 32,590        | 72,884        | 423,990  |  |
| Average HH Income | \$104,502     | \$119,447     | \$97,392 |  |

# ADDITIONAL PHOTOS













2

ent.

# <image>

0-0

0

# FLOOR PLANS





Technologies, RIGIS, USDA/FPAC/GEO

# 31 W BACON ST

## PLAINVILLE, MA

FOR SALE | 36,000 SF +/- INDUSTRIAL WAREHOUSE ON 3.3 ACRES +/-



We obtained the information above from sources we believe to be reliable. However, we have not verified its accuracy and make no guarantee, warranty or representation about it. It is submitted subject to the possibility of errors, omissions, change of price, rental or other conditions, prior sale, lease or financing, or withdrawal without notice. We include projections, opinions, assumptions or estimates for example only, and they may not represent current or future performance of the property. You and your tax and legal advisors should conduct your own investigation of the property and transaction.



C