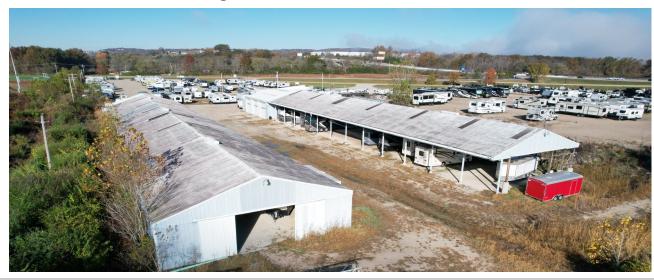

#### STEVE BAHN

314.503.7601 (CELL) 314.849.5858 (OFFICE)

Steve@bahnrealty.com

- Great opportunity for an RV Storage Investor, Business
  Owner/Operator that needs Outdoor Storage, or a combination of the two
- 5.0 Acres with 2 buildings totaling 31,350 SF of Coverage
- Excellent visibility from Highway 44 with over 90K Vehicles
  Per Day
- Digital keypad and gated/fenced entry system
- 16 security cameras onsite, alarm system, and audio/ speaker system
- Zoned Commercial with special use permit for Outdoor
  Storage
- Utilities to site: electric, water, and MSD sewer
- · 1.5 acres raised up out of floodplain
- · 2024 Taxes: \$31,440

#### **Property Overview**

- Building #1: 15,675 SF Service Shop + Covered Parking with electric
  - o Service Shop
    - 3,575 SF shop + 290 SF office
    - (3) 14' Overhead Doors + (1) 10' Overhead Door
    - Fully insulated, heated, 2 bathrooms, and upstairs office
    - 16' Clear Height in service shop bays
- Building #2: 15,675 SF Warehouse
  - o (2) 12' H x 18' W Sliding Doors
  - o 12' Clear Height

#### St. Louis RV Storage

- Current Occupancy = 78%
- 156 out of 200 spaces currently leased
  - o 13 Covered: average = \$153/mo
  - o 31 Enclosed: average = \$88/mo
  - o 112 Outdoor: average = \$81/mo
- Rent Roll and P&L upon receiving signed NDA