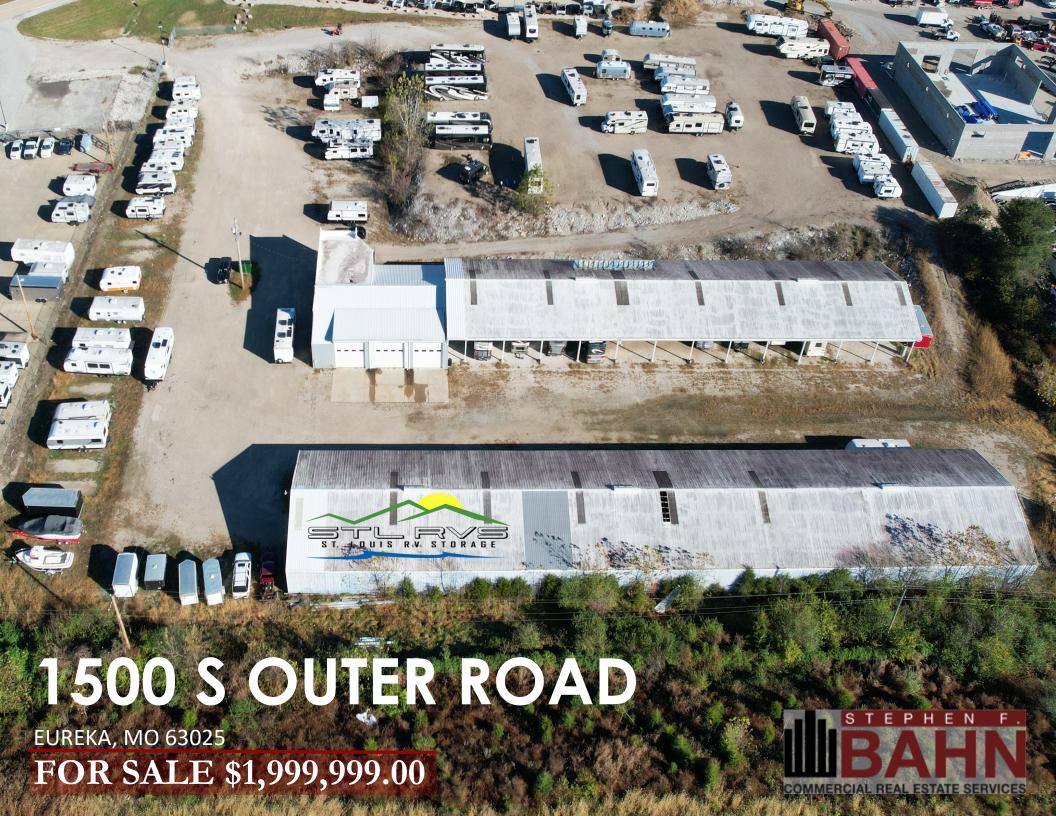

#### STEVE BAHN

314.503.7601 (CELL) 314.849.5858 (OFFICE)

Steve@bahnrealty.com

- Great opportunity for an RV Storage Investor, Business
  Owner/Operator that needs Outdoor Storage, or a combination of the two
- 5.0 Acres with 2 buildings totaling 31,350 SF of Coverage
- Excellent visibility from Highway 44 with over 90K Vehicles
  Per Day
- Digital keypad and gated/fenced entry system
- 16 security cameras onsite, alarm system, and audio/ speaker system
- Zoned Commercial with special use permit for Outdoor
  Storage
- Utilities to site: electric, water, and MSD sewer
- · 1.5 acres raised up out of floodplain
- · 2024 Taxes: \$31,440

#### **Property Overview**

- Building #1: 15,675 SF Service Shop + Covered Parking with electric
  - o Service Shop
    - 3,575 SF shop + 290 SF office
    - (3) 14' Overhead Doors + (1) 10' Overhead Door
    - Fully insulated, heated, 2 bathrooms, and upstairs office
    - 16' Clear Height in service shop bays
- Building #2: 15,675 SF Warehouse
  - o (2) 12' H x 18' W Sliding Doors
  - o 12' Clear Height

#### St. Louis RV Storage

- Current Occupancy = 78%
- 156 out of 200 spaces currently leased
  - o 13 Covered: average = \$153/mo
  - o 31 Enclosed: average = \$88/mo
  - o 112 Outdoor: average = \$81/mo
- Rent Roll and P&L upon receiving signed NDA