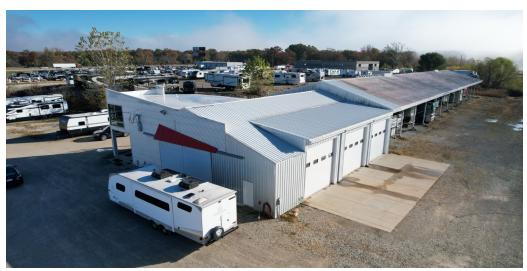

#### **Property Overview**

- Building #1: 15,675 SF Service Shop + Covered Parking with electric
  - o Service Shop
    - 3,575 SF shop + 290 SF office
    - (3) 14' Overhead Doors + (1) 10' Overhead Door
    - Fully insulated, heated, 2 bathrooms, and upstairs office
    - 16' Clear Height in service shop bays
- Building #2: 15,675 SF Warehouse
  - o (2) 12' H x 18' W Sliding Doors
  - o 12' Clear Height