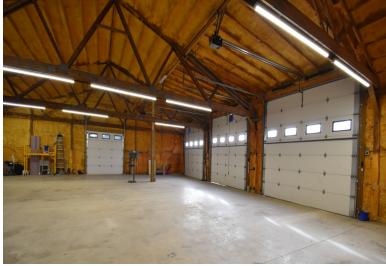

#### **Property Overview**

- Building #1: 15,675 SF Service Shop + Covered Parking with electric
  - o Service Shop
    - 3,575 SF shop + 290 SF office
    - (3) 14' Overhead Doors + (1) 10' Overhead Door
    - Fully insulated, heated, 2 bathrooms, and upstairs office
    - 16' Clear Height in service shop bays
- Building #2: 15,675 SF Warehouse
  - o (2) 12' H x 18' W Sliding Doors
  - o 12' Clear Height