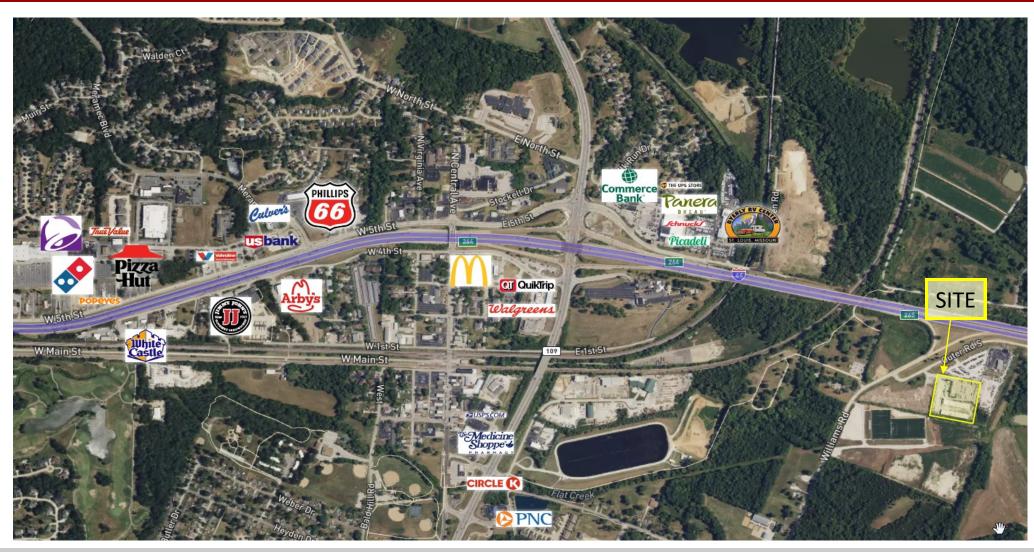

#### STEVE BAHN

314.503.7601 (CELL) 314.849.5858 (OFFICE)

Steve@bahnrealty.com

- Great opportunity for an RV Storage Investor, Business
  Owner/Operator that needs Outdoor Storage, or a combination of the two
- 5.0 Acres with 2 buildings totaling 31,350 SF of Coverage
- Excellent visibility from Highway 44 with over 90K Vehicles
  Per Day
- Digital keypad and gated/fenced entry system
- 16 security cameras onsite, alarm system, and audio/ speaker system
- Zoned Commercial with special use permit for Outdoor
  Storage
- Utilities to site: electric, water, and MSD sewer
- · 1.5 acres raised up out of floodplain
- · 2024 Taxes: \$31,440