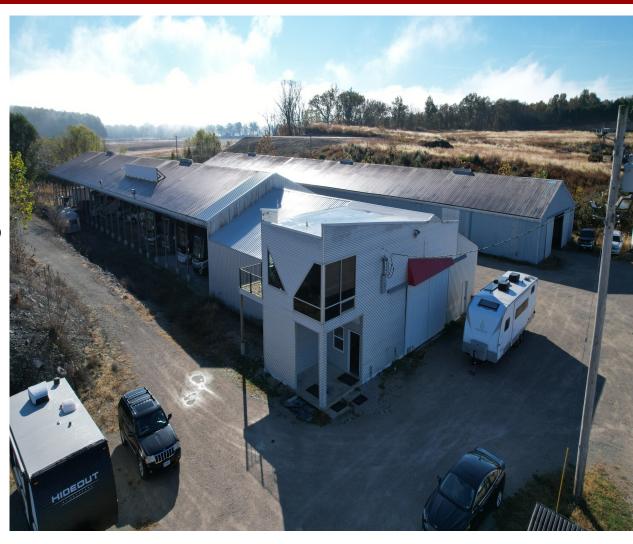

#### STEVE BAHN

314.503.7601 (CELL) 314.849.5858 (OFFICE)

Steve@bahnrealty.com

- Great opportunity for an RV Storage Investor, Business
  Owner/Operator that needs Outdoor Storage, or a combination of the two
- 5.0 Acres with 2 buildings totaling 31,350 SF of Coverage
- Excellent visibility from Highway 44 with over 90K Vehicles
  Per Day
- Digital keypad and gated/fenced entry system
- 16 security cameras onsite, alarm system, and audio/ speaker system
- Zoned Commercial with special use permit for Outdoor
  Storage
- Utilities to site: electric, water, and MSD sewer
- · 1.5 acres raised up out of floodplain
- · 2024 Taxes: \$31,440

#### **Property Overview**

- Building #1: 15,675 SF Service Shop + Covered Parking with electric
  - o Service Shop
    - 3,575 SF shop + 290 SF office
    - (3) 14' Overhead Doors + (1) 10' Overhead Door
    - Fully insulated, heated, 2 bathrooms, and upstairs office
    - 16' Clear Height in service shop bays
- Building #2: 15,675 SF Warehouse
  - o (2) 12' H x 18' W Sliding Doors
  - o 12' Clear Height