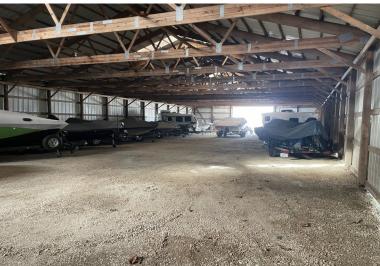

#### St. Louis RV Storage

- Current Occupancy = 78%
- 156 out of 200 spaces currently leased
  - o 13 Covered: average = \$153/mo
  - o 31 Enclosed: average = \$88/mo
  - o 112 Outdoor: average = \$81/mo
- Rent Roll and P&L upon receiving signed NDA