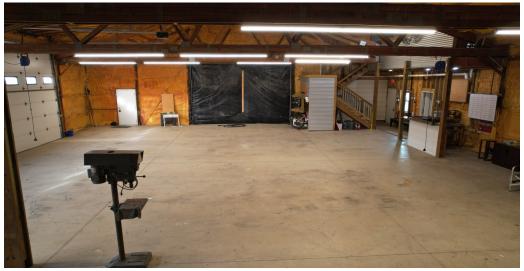

#### **Property Overview**

- Building #1: 15,675 SF Service Shop + Covered Parking with electric
  - o Service Shop
    - 3,575 SF shop + 290 SF office
    - (3) 14' Overhead Doors + (1) 10' Overhead Door
    - Fully insulated, heated, 2 bathrooms, and upstairs office
    - 16' Clear Height in service shop bays
- Building #2: 15,675 SF Warehouse
  - o (2) 12' H x 18' W Sliding Doors
  - o 12' Clear Height