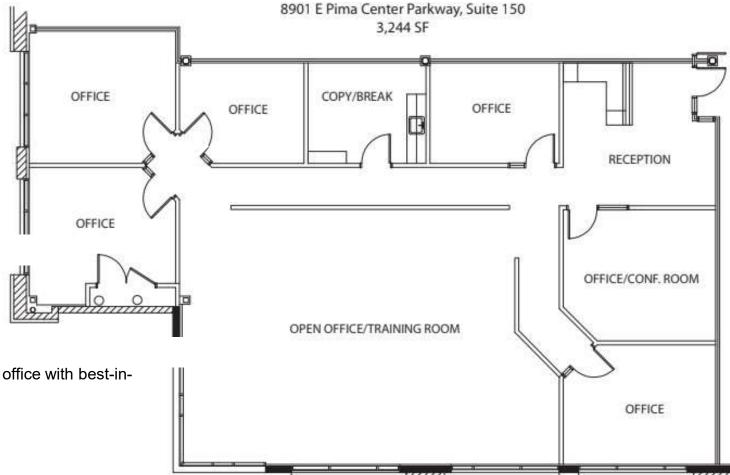

## **SUITE 150 (3,244 SF)**

- Class A, 2 story suburban office with best-inclass fixtures/finishes
- 5 Private Offices
- Conference Room
- Open Office
- Break Room

**ROSS** 

This information has been obtained from sources believed reliable, but has not been verified for accuracy or completeness. Neither Ross Brown Partners, Inc nor any of its clients or independent contractors, makes any guarantees or representations, express or implied, as to the completeness or accuracy of such information. Any projections, opinions, assumptions or estimates. used are for example only. Neither Ross Brown Partners nor any of its clients accepts any liability for loss resulting from reliance on such information. You should conduct a careful, independent investigation of the property and verify all information. Any reliance on this information is solely at your own risk. Copyright © 2024 Ross Brown Partners, Inc. All rights reserved