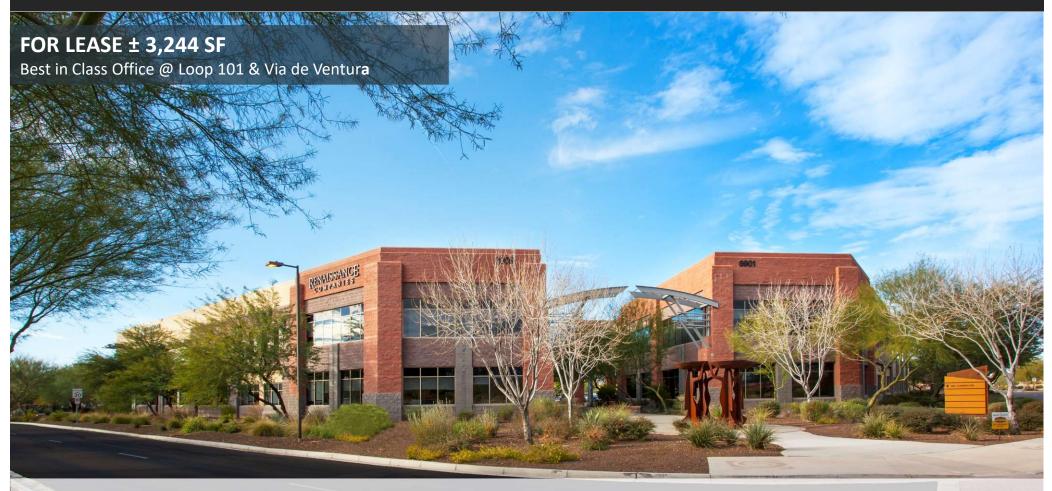

## 8901 E PIMA CENTER PKWY | SUITE 150 | SCOTTSDALE | ARIZONA | 85258

## **SUITE 150 (3,244 SF)**

- Class A, 2 story suburban office with best-inclass fixtures/finishes
- 5 Private Offices
- Conference Room
- Open Office
- Break Room

**ROSS** 

This information has been obtained from sources believed reliable, but has not been verified for accuracy or completeness. Neither Ross Brown Partners, Inc nor any of its clients or independent contractors, makes any guarantees or representations, express or implied, as to the completeness or accuracy of such information. Any projections, opinions, assumptions or estimates. used are for example only. Neither Ross Brown Partners nor any of its clients accepts any liability for loss resulting from reliance on such information. You should conduct a careful, independent investigation of the property and verify all information. Any reliance on this information is solely at your own risk. Copyright © 2024 Ross Brown Partners, Inc. All rights reserved