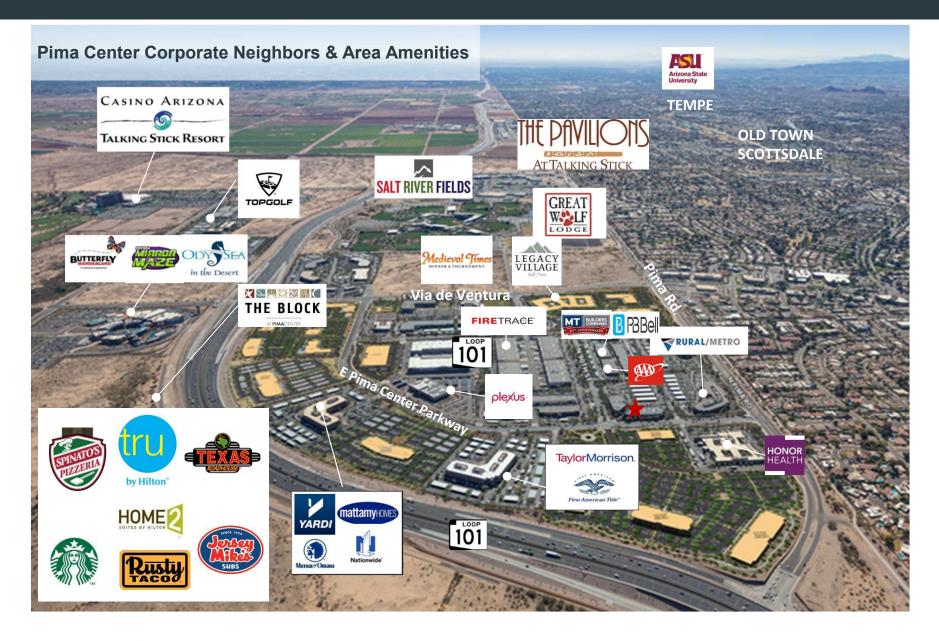

## **LOCATION FEATURES**

- Immediate Access to Loop 101 with two diamond interchanges
- Superior ingress/egress to surrounding surface streets
- Onsite Property Management
- 60,000 SF of restaurants, retail & service amenities
- Immediate access to Paradise Valley & North Scottsdale executive housing and amenities