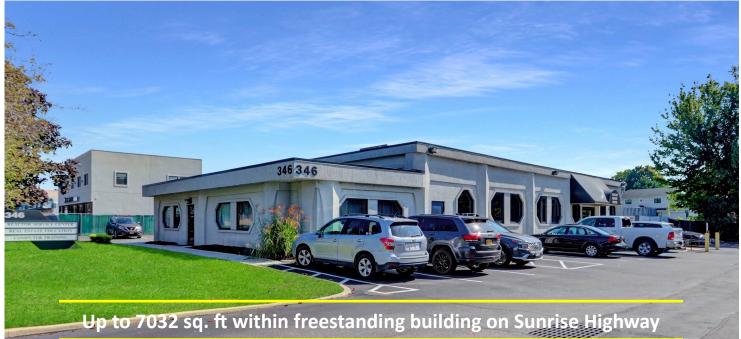

## Realty, LLC Available For Lease 7,032 sq ft (divisible)

- Well maintained, freestanding building with up to 7,032 sq. ft of available space for a single user or multiple tenants. Wide range of uses considered.
- **Prominent Location**: A strategic location situated on the highly visible Sunrise Highway, and the intersection of Route 109, this commercial building offers outstanding exposure and accessibility to passing traffic (76,000+VPD), making it ideal for businesses seeking maximum visibility. Prominent signage possible.
- *Versatile Space:* Boasting 7,032 sq. ft. of versatile space, this commercial building is suitable for a wide range of businesses and industries. Whether you're looking for retail space, office suites, or a combination of both, this property can accommodate your needs. Build to Suit options are available.
- Rent: \$22.00 per sq. ft; plus utilities

Don't miss out on the chance to elevate your business with this exceptional commercial space. Schedule a tour today and experience the possibilities that await at 346 Sunrise Highway!

George Hubner Office: 631-360-2290 ♦ Cell: 516-901-2248 ghubner@CorporateCommercialRE.com Harvey Kolin, CCIM Cell: 631-300-5145 Email: harvey@hkolin.com