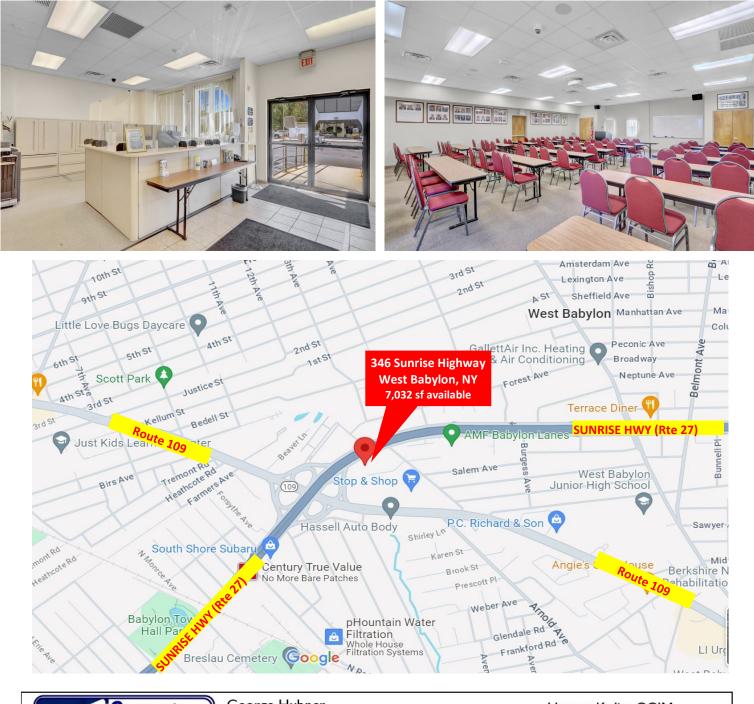

## Realty, LLC Available For Lease 7,032 sq ft (divisible)

- Well maintained, freestanding building with up to 7,032 sq. ft of available space for a single user or multiple tenants. Wide range of uses considered.
- **Prominent Location**: A strategic location situated on the highly visible Sunrise Highway, and the intersection of Route 109, this commercial building offers outstanding exposure and accessibility to passing traffic (76,000+VPD), making it ideal for businesses seeking maximum visibility. Prominent signage possible.
- *Versatile Space:* Boasting 7,032 sq. ft. of versatile space, this commercial building is suitable for a wide range of businesses and industries. Whether you're looking for retail space, office suites, or a combination of both, this property can accommodate your needs. Build to Suit options are available.
- Rent: \$22.00 per sq. ft; plus utilities

Don't miss out on the chance to elevate your business with this exceptional commercial space. Schedule a tour today and experience the possibilities that await at 346 Sunrise Highway!

George Hubner Office: 631-360-2290 ♦ Cell: 516-901-2248 ghubner@CorporateCommercialRE.com Harvey Kolin, CCIM Cell: 631-300-5145 Email: harvey@hkolin.com