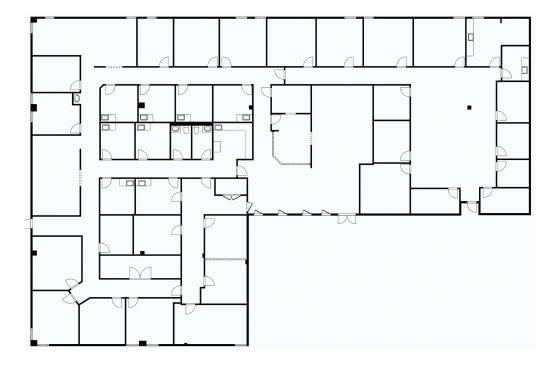

#### **Available Suite**

#### SUITE 300 | 11,182 SF

- Spacious multi-provider suite with panoramic views
- Fully customizable space plan available to be divided as-needed
- Dedicated Lab Space and Staff Breakroom
- Several large provider and administrative offices
- Glass window lines offer bright, natural light in office spaces and patient areas