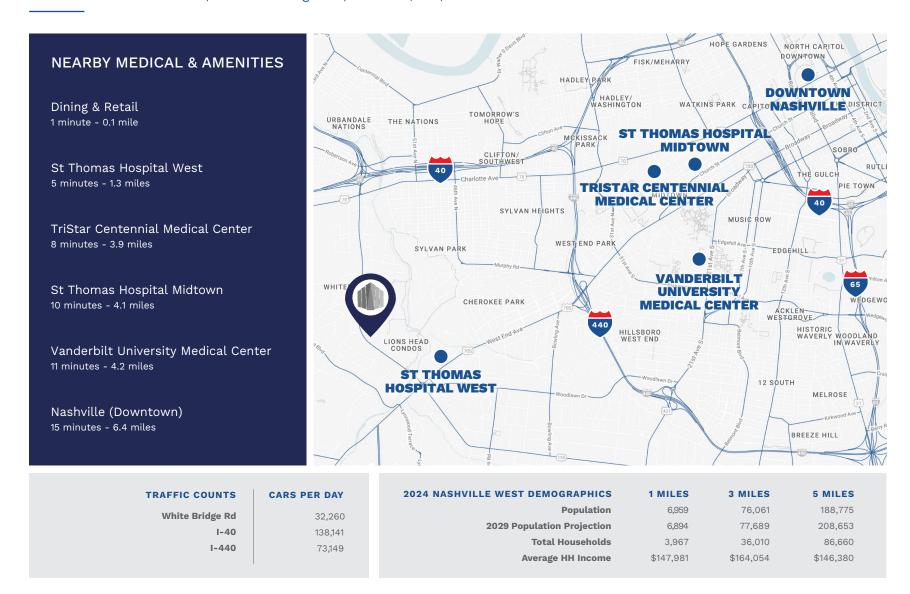

## AN IDEAL LOCATION FOR MEDICAL CARE

Belle Meade Medical Plaza | 28 White Bridge Rd | Nashville, TN | 37205

- Well-located in the heart of Nashville with convenient access to I-40
- Within 5 minutes of Ascension Saint Thomas West Hospital, a 541 bed emergency care hospital
- 15 minutes to Downtown Nashville and over 20 restaurants in a 1 mile radius