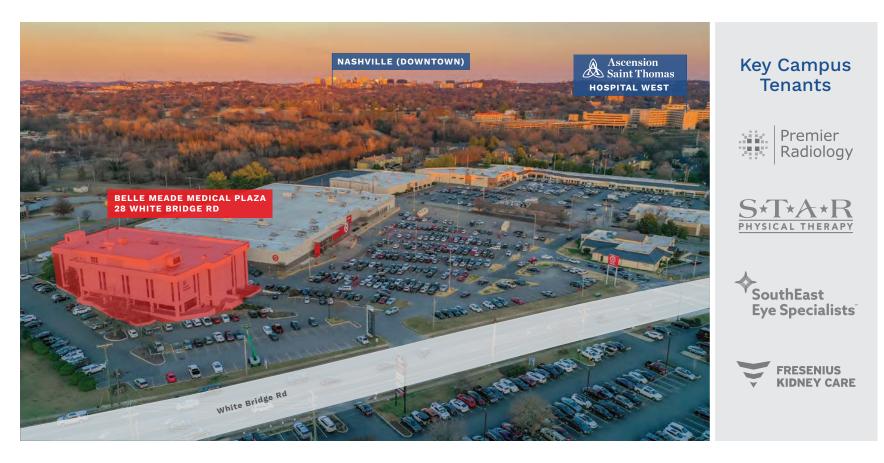

## AN IDEAL LOCATION FOR MEDICAL CARE

Belle Meade Medical Plaza | 28 White Bridge Rd | Nashville, TN | 37205

- Well-located in the heart of Nashville with convenient access to I-40
- Within 5 minutes of Ascension Saint Thomas West Hospital, a 541 bed emergency care hospital
- 15 minutes to Downtown Nashville and over 20 restaurants in a 1 mile radius

### EXCEPTIONAL HEALTHCARE IN NASHVILLE

Belle Meade Medical Plaza | 28 White Bridge Rd | Nashville, TN | 37205

Branden Cadavid 954.296.9103 branden@hbre.us Allen Bolden, SIOR, CCIM 615.693.9034 allen@hbre.us