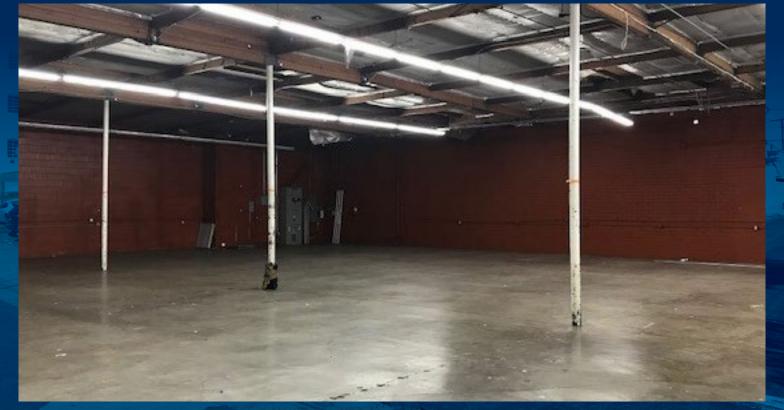

#### PROPERTY HIGHLIGHTS

- Available SF: ±8,515 SF
- Corner Location-Pico & Paloma
- Executive Offices/Showroom
- Clear Span Warehouse
- Front Parking
- Rear Parking
- The Premier Building in The Best Area
- 20 Car Parking
- Lot Size: ±11,761 SF
- Zoning: M2
- Price: \$2,995,000.00
- Rate: \$1.55 / SF / Month Gross