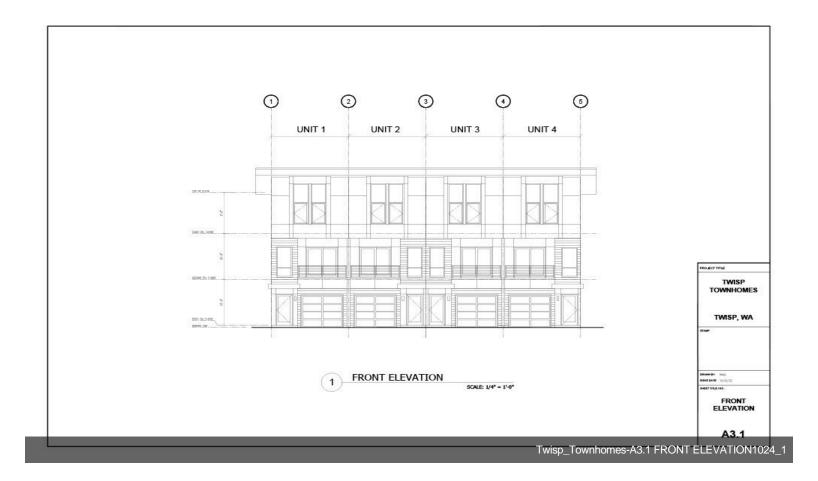

**10-Unit Townhome Site** 902 Methow Valley, Twisp, WA 98856

Craig Bunney
North Star Land Research & Development
2828 Baker Ave, Everett, WA 98201
craigbunney@gmail.com
(425) 530-7373

| Price:              | \$1,250,000           |
|---------------------|-----------------------|
| Property Type:      | Land                  |
| Property Subtype:   | Commercial            |
| Proposed Use:       | Multifamily           |
| Sale Type:          | Investment            |
| Total Lot Size:     | 0.63 AC               |
| Sale Conditions:    | Redevelopment Project |
| No. Lots:           | 1                     |
| Zoning Description: | C-R                   |
| APN / Parcel ID:    | 8800600101            |

## **10-Unit Townhome Site**

\$1,250,000

Planned Development has received preliminary approval from the town! Fast closing, quick permit process - break ground this fall!

This project is located next to the former Blackbirds Event Center, soon to become 5 residential units....