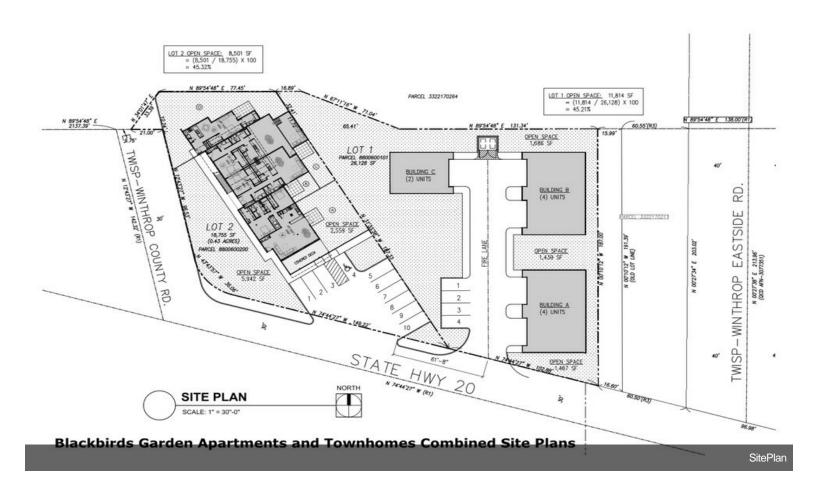

**10-Unit Townhome Site** 902 Methow Valley, Twisp, WA 98856

Craig Bunney
North Star Land Research & Development
2828 Baker Ave, Everett, WA 98201
craigbunney@gmail.com
(425) 530-7373

| Price:              | \$1,250,000           |
|---------------------|-----------------------|
| Property Type:      | Land                  |
| Property Subtype:   | Commercial            |
| Proposed Use:       | Multifamily           |
| Sale Type:          | Investment            |
| Total Lot Size:     | 0.63 AC               |
| Sale Conditions:    | Redevelopment Project |
| No. Lots:           | 1                     |
| Zoning Description: | C-R                   |
| APN / Parcel ID:    | 8800600101            |

## **10-Unit Townhome Site**

\$1,250,000

Planned Development has received preliminary approval from the town! Fast closing, quick permit process - break ground this fall!

This project is located next to the former Blackbirds Event Center, soon to become 5 residential units....

This project is located next to the former Blackbirds Event Center, soon to become 5 residential units.