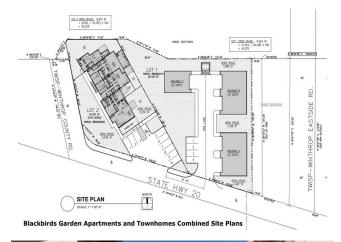

## **10-Unit Townhome Site**

\$1,250,000

Planned Development has received preliminary approval from the town! Fast closing, quick permit process - break ground this fall!

This project is located next to the former Blackbirds Event Center, soon to become 5 residential units....

### 902 Methow Valley, Twisp, WA 98856

Only \$135,000 per unit including pre-development cost!

Planned Development has received preliminary approval from the town! Fast closing, quick permit process - break ground this fall!

This project is located next to the former Blackbirds Event Center, soon to become 5 residential units.