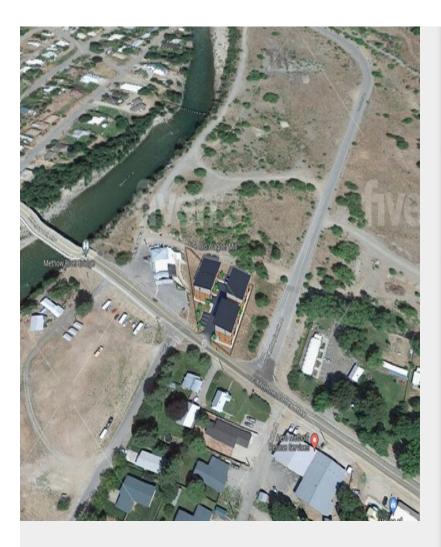

**10-Unit Townhome Site** 902 Methow Valley, Twisp, WA 98856

Craig Bunney
North Star Land Research & Development
2828 Baker Ave, Everett, WA 98201
craigbunney@gmail.com
(425) 530-7373

| Price:              | \$1,250,000           |
|---------------------|-----------------------|
| Property Type:      | Land                  |
| Property Subtype:   | Commercial            |
| Proposed Use:       | Multifamily           |
| Sale Type:          | Investment            |
| Total Lot Size:     | 0.63 AC               |
| Sale Conditions:    | Redevelopment Project |
| No. Lots:           | 1                     |
| Zoning Description: | C-R                   |
| APN / Parcel ID:    | 8800600101            |

## **10-Unit Townhome Site**

\$1,250,000

Planned Development has received preliminary approval from the town! Fast closing, quick permit process - break ground this fall!

This project is located next to the former Blackbirds Event Center, soon to become 5 residential units....

### 902 Methow Valley, Twisp, WA 98856

Only \$135,000 per unit including pre-development cost!

Planned Development has received preliminary approval from the town! Fast closing, quick permit process - break ground this fall!