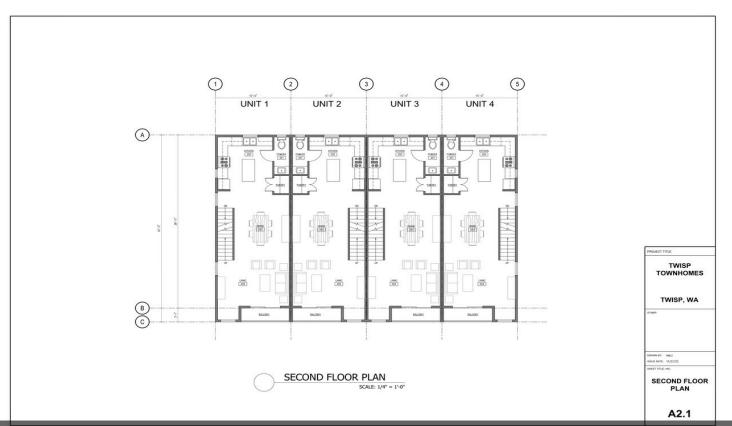

**10-Unit Townhome Site** 902 Methow Valley, Twisp, WA 98856

Craig Bunney
North Star Land Research & Development
2828 Baker Ave, Everett, WA 98201
craigbunney@gmail.com
(425) 530-7373

| Price:              | \$1,250,000           |
|---------------------|-----------------------|
| Property Type:      | Land                  |
| Property Subtype:   | Commercial            |
| Proposed Use:       | Multifamily           |
| Sale Type:          | Investment            |
| Total Lot Size:     | 0.63 AC               |
| Sale Conditions:    | Redevelopment Project |
| No. Lots:           | 1                     |
| Zoning Description: | C-R                   |
| APN / Parcel ID:    | 8800600101            |

## **10-Unit Townhome Site**

\$1,250,000

Planned Development has received preliminary approval from the town! Fast closing, quick permit process - break ground this fall!

This project is located next to the former Blackbirds Event Center, soon to become 5 residential units....