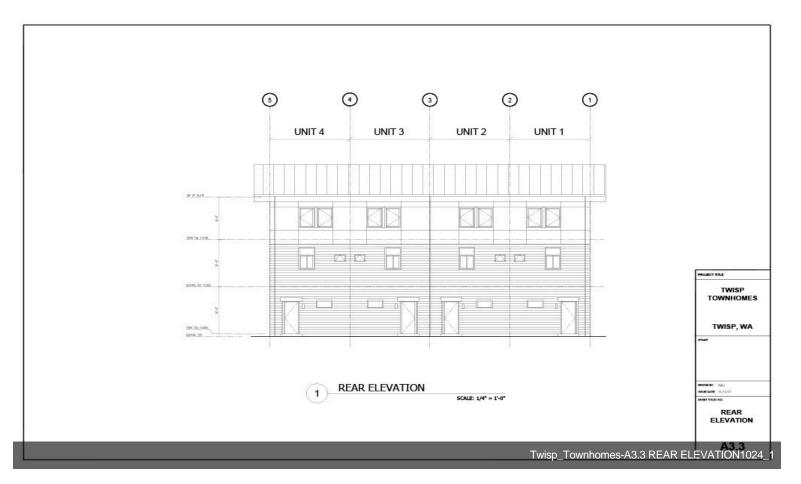

**10-Unit Townhome Site** 902 Methow Valley, Twisp, WA 98856

Craig Bunney
North Star Land Research & Development
2828 Baker Ave, Everett, WA 98201
craigbunney@gmail.com
(425) 530-7373

| Price:              | \$1,250,000           |
|---------------------|-----------------------|
| Property Type:      | Land                  |
| Property Subtype:   | Commercial            |
| Proposed Use:       | Multifamily           |
| Sale Type:          | Investment            |
| Total Lot Size:     | 0.63 AC               |
| Sale Conditions:    | Redevelopment Project |
| No. Lots:           | 1                     |
| Zoning Description: | C-R                   |
| APN / Parcel ID:    | 8800600101            |

## **10-Unit Townhome Site**

\$1,250,000

Planned Development has received preliminary approval from the town! Fast closing, quick permit process - break ground this fall!

This project is located next to the former Blackbirds Event Center, soon to become 5 residential units....

### 902 Methow Valley, Twisp, WA 98856

Only \$135,000 per unit including pre-development cost!

Planned Development has received preliminary approval from the town! Fast closing, quick permit process - break ground this fall!