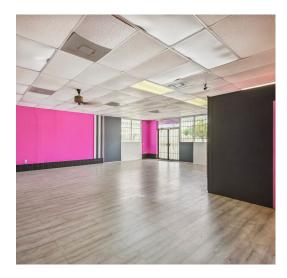

## 1006 6TH Street NW, Winter Haven, FL 33881

0 Bedrooms | 2 Bathrooms | 1,792 Sq. Ft. .16 Acres Lot Size | MLS ID: P4923089 \$449,900

One-story 1,581 SF Commercial/Retail building in the City of Winter Haven. Prime corner location with great signage boasts 50 feet of frontage on 6th St NW with 123 feet of frontage on, Ave J NW. The building is Zoned C-3 - Built in 1967 of concrete construction, consists of a Showroom 5 Offices, storage room, break room and 2 restrooms. Paved parking Asphalt and paved parking spaces. 6ft chain length security fence. Front & back entrances. Front entrance has electric security door. Situated a Community Redevelopment Area with a high traffic count. Neighboring businesses include Retail Stores, Fast Food, Motel, Office Buildings, Strip Centers, Restaurants.