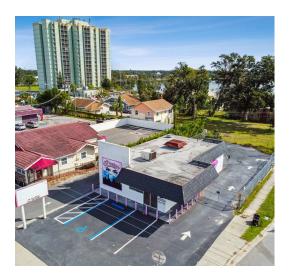

## 1006 6TH Street NW, Winter Haven, FL 33881

0 Bedrooms | 2 Bathrooms | 1,792 Sq. Ft. .16 Acres Lot Size | MLS ID: P4923089 \$449,900

One-story 1,581 SF Commercial/Retail building in the City of Winter Haven. Prime corner location with great signage boasts 50 feet of frontage on 6th St NW with 123 feet of frontage on, Ave J NW. The building is Zoned C-3 - Built in 1967 of concrete construction, consists of a Showroom 5 Offices, storage room, break room and 2 restrooms. Paved parking Asphalt and paved parking spaces. 6ft chain length security fence. Front & back entrances. Front entrance has electric security door. Situated a Community Redevelopment Area with a high traffic count. Neighboring businesses include Retail Stores, Fast Food, Motel, Office Buildings, Strip Centers, Restaurants.