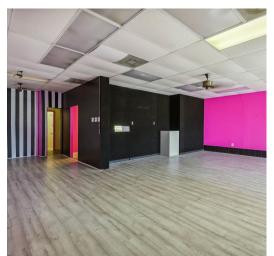

## 1006 6TH Street NW, Winter Haven, FL 33881

0 Bedrooms | 2 Bathrooms | 1,792 Sq. Ft. .16 Acres Lot Size | MLS ID: P4923089 \$449,900

One-story 1,581 SF Commercial/Retail building in the City of Winter Haven. Prime corner location with great signage boasts 50 feet of frontage on 6th St NW with 123 feet of frontage on, Ave J NW. The building is Zoned C-3 - Built in 1967 of concrete construction, consists of a Showroom 5 Offices, storage room, break room and 2 restrooms. Paved parking Asphalt and paved parking spaces. 6ft chain length security fence. Front & back entrances. Front entrance has electric security door. Situated a Community Redevelopment Area with a high traffic count. Neighboring businesses include Retail Stores, Fast Food, Motel, Office Buildings, Strip Centers, Restaurants.