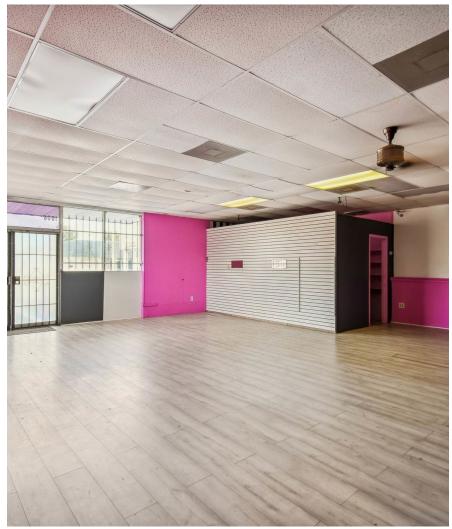

## 1006 6TH Street NW, Winter Haven, FL 33881

0 Bedrooms | 2 Bathrooms | 1,792 Sq. Ft. .16 Acres Lot Size | MLS ID: P4923089 \$449,900

One-story 1,581 SF Commercial/Retail building in the City of Winter Haven. Prime corner location with great signage boasts 50 feet of frontage on 6th St NW with 123 feet of frontage on, Ave J NW. The building is Zoned C-3 - Built in 1967 of concrete construction, consists of a Showroom 5 Offices, storage room, break room and 2 restrooms. Paved parking Asphalt and paved parking spaces. 6ft chain length security fence. Front & back entrances. Front entrance has electric security door. Situated a Community Redevelopment Area with a high traffic count. Neighboring businesses include Retail Stores, Fast Food, Motel, Office Buildings, Strip Centers, Restaurants.