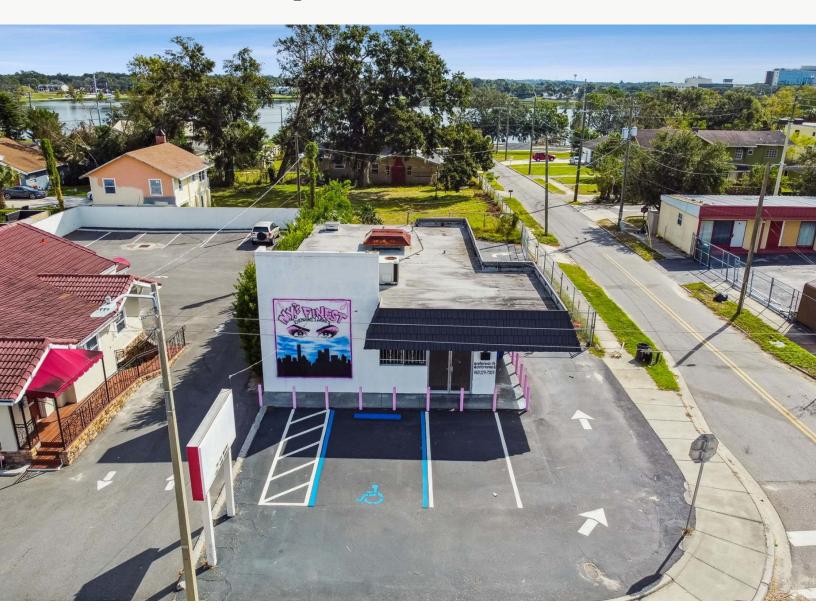

## 1006 6TH Street NW, Winter Haven, FL 33881

0 Bedrooms | 2 Bathrooms | 1,792 Sq. Ft. .16 Acres Lot Size | MLS ID: P4923089 \$449,900

One-story 1,581 SF Commercial/Retail building in the City of Winter Haven. Prime corner location with great signage boasts 50 feet of frontage on 6th St NW with 123 feet of frontage on, Ave J NW. The building is Zoned C-3 - Built in 1967 of concrete construction, consists of a Showroom 5 Offices, storage room, break room and 2 restrooms. Paved parking Asphalt and paved parking spaces. 6ft chain length security fence. Front & back entrances. Front entrance has electric security door. Situated a Community Redevelopment Area with a high traffic count. Neighboring businesses include Retail Stores, Fast Food, Motel, Office Buildings, Strip Centers, Restaurants.