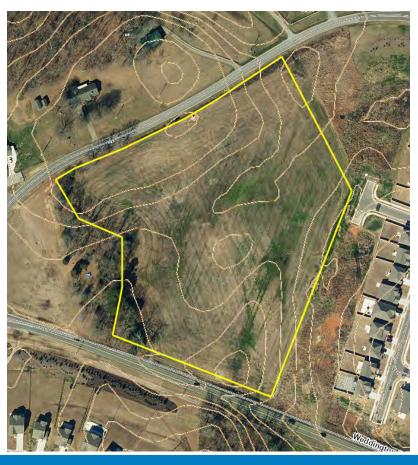

Р   | Р  | Р  | Р  | Р  | Р  | Р  | Р | Р | Р | Р | Р |
| All Other Wireless Facilities (Excluding Wireless<br>Support Structures)                                                                                                            | S   | S  | S  | S  | S  | S  | S  | S | S | S | S | S |
| Support Structures - Wireless Support Structures and Radio,<br>Television or Other Broadcast Structures (up to 60ft in<br>height), excluding concealed wireless facilities          | Р   | Р  | Р  | S  | S  | S  | S  | S | S | S | S | S |
| Support Structures - Wireless Support Structures and Radio,<br>Television or Other Broadcast Structures (60.01ft in height<br>and greater), excluding concealed wireless facilities | S   | S  | S  | S  | S  | S  | S  | S | S | S | S | S |

# **TOPOGRAPHY MAP**