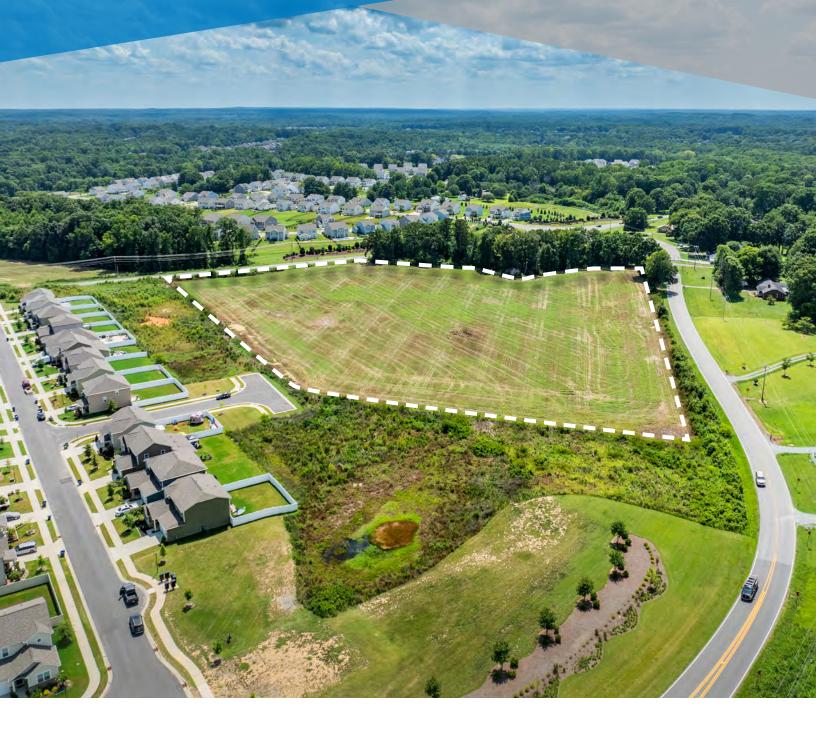

WEDDINGTON & AIRPORT ROAD MONROE, NC 28110

WEDDINGTON RD 10.50 +/- ACRES AVAILABLE FOR SALE

# 10.50 +/- ACRES WEDDINGTON RD WEDDINGTON & AIRPORT ROAD MONROE, NC

# **PROPERTY INFORMATION**

- Parcel 06003014A, 06003014C, 06003014D, 09402011J - 10.50+/- acres for sale
- Conveniently situated just under 10 minutes from Hwy-74 and Downtown Monroe, this location offers easy access to Weddington in less than 15 minutes and is a mere 35 minutes away from the Uptown Charlotte
- Zoning: B2-CZ
- Water & Sewer Available, Buyer to Confirm
- Listing Price: \$2,450,000