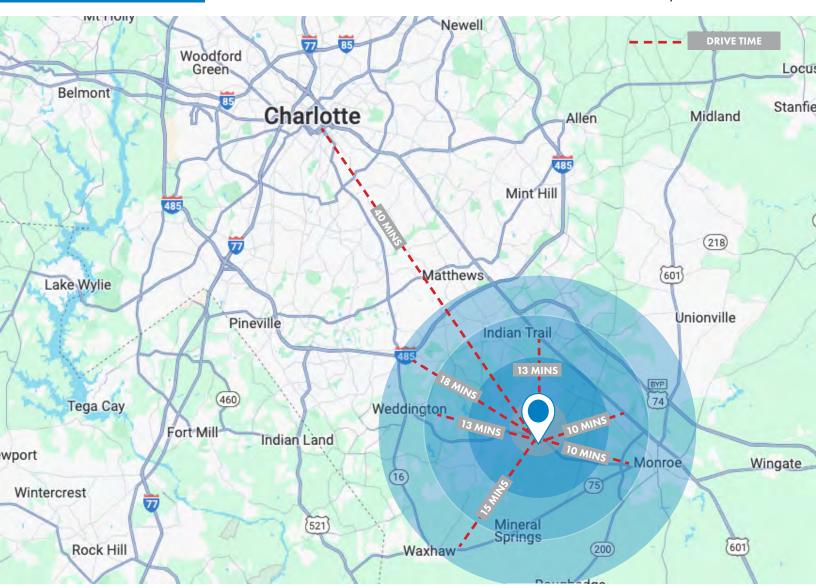

# **PROPERTY INFORMATION**

- Parcel 06003014A, 06003014C, 06003014D, 09402011J - 10.50+/- acres for sale
- Conveniently situated just under 10 minutes from Hwy-74 and Downtown Monroe, this location offers easy access to Weddington in less than 15 minutes and is a mere 35 minutes away from the Uptown Charlotte
- Zoning: B2-CZ
- Water & Sewer Available, Buyer to Confirm
- Listing Price: \$2,450,000