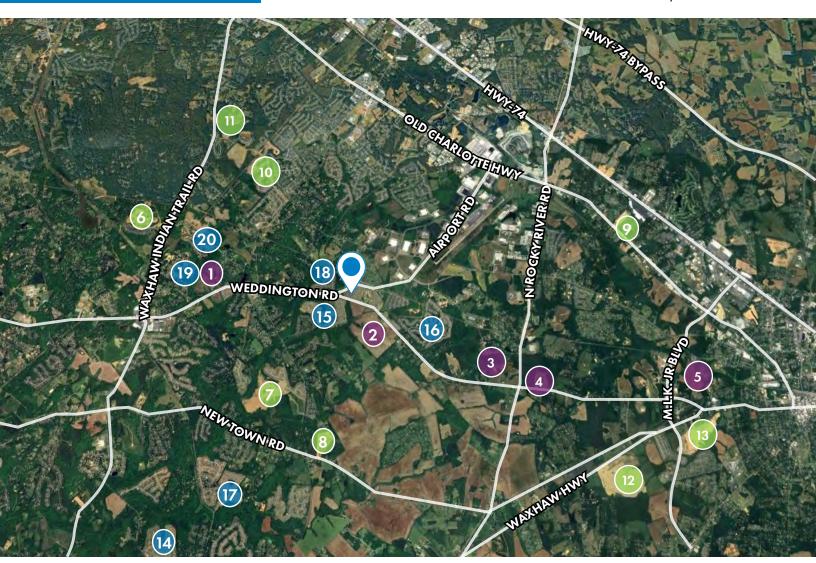

### **RESIDENTIAL OVERVIEW**

# In Planning/Approved/Under Contract

### Under Construction/Development

#### Completed

| #  | Residential Property         | Units  | Status             |
|----|------------------------------|--------|--------------------|
| 1  | -                            | 45+/-  | Under Contract     |
| 2  | -                            | 180+/- | In Planning        |
| 3  | Villages at Rocky River West | 295+/- | Approved           |
| 4  | Villages at Rocky River East | 184+/- | Approved           |
| 5  | Cedar Meadows                | 155-/+ | Approved           |
| 6  | Twin Lakes                   | 75+/-  | Under Construction |
| 7  | Cresswind                    | 615+/- | Under Construction |
| 8  | Oak Grove Estates            | 80+/-  | Under Development  |
| 9  | Hamilton Estates             | 22+/-  | Under Construction |
| 10 | Heritage                     | 340+/- | Under Construction |

| 11 | Moore Farm            | 475+/- | Under Construction |
|----|-----------------------|--------|--------------------|
| 12 | Waxhaw Landing        | 500+/- | Under Development  |
| 13 | Secrest Commons       | 470+/- | Under Development  |
| 14 | Wrenn Creek           | 150+/- | Completed          |
| 15 | Creeks Landing        | 205+/- | Completed          |
| 16 | St Johns Forest       | 680+/- | Established        |
| 17 | Cortona               | 180+/- | Completed          |
| 18 | Ellington Downs       | 140+/- | Completed          |
| 19 | Condella Neighborhood | 65+/-  | Recently Completed |
| 20 | Addington Crossing    | 55+/-  | Completed          |

# Total Units: 4,911+/-