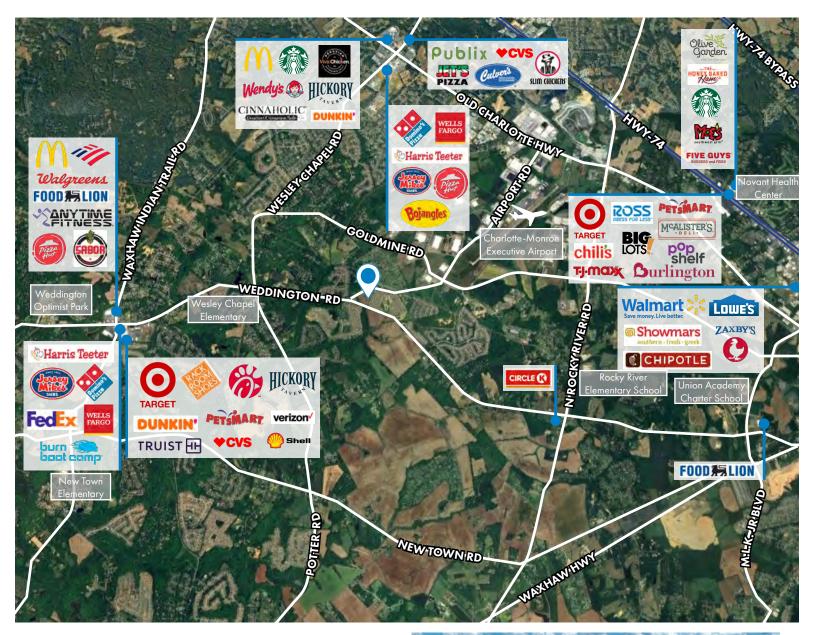

WEDDINGTON & AIRPORT ROAD MONROE, NC 28110

WEDDINGTON RD 10.50 +/- ACRES AVAILABLE FOR SALE

# 10.50 +/- ACRES WEDDINGTON RD WEDDINGTON & AIRPORT ROAD MONROE, NC

# **PROPERTY INFORMATION**

- Parcel 06003014A, 06003014C, 06003014D, 09402011J - 10.50+/- acres for sale
- Conveniently situated just under 10 minutes from Hwy-74 and Downtown Monroe, this location offers easy access to Weddington in less than 15 minutes and is a mere 35 minutes away from the Uptown Charlotte
- Zoning: B2-CZ
- Water & Sewer Available, Buyer to Confirm
- Listing Price: \$2,450,000