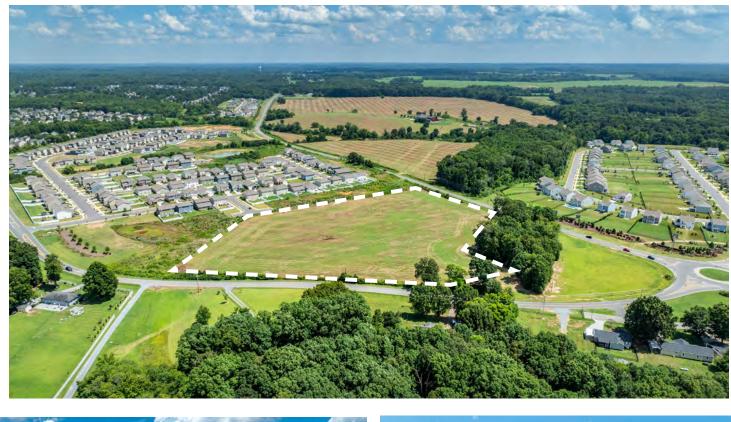

# **PROPERTY INFORMATION**

- Parcel 06003014A, 06003014C, 06003014D, 09402011J - 10.50+/- acres for sale
- Conveniently situated just under 10 minutes from Hwy-74 and Downtown Monroe, this location offers easy access to Weddington in less than 15 minutes and is a mere 35 minutes away from the Uptown Charlotte
- Zoning: B2-CZ
- Water & Sewer Available, Buyer to Confirm
- Listing Price: \$2,450,000