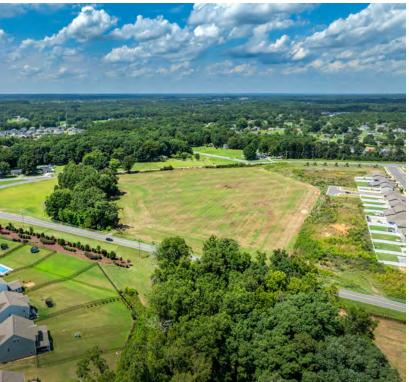

WEDDINGTON & AIRPORT ROAD MONROE, NC 28110

WEDDINGTON RD 10.50 +/- ACRES AVAILABLE FOR SALE

# 10.50 +/- ACRES WEDDINGTON RD WEDDINGTON & AIRPORT ROAD MONROE, NC

# **PROPERTY INFORMATION**

- Parcel 06003014A, 06003014C, 06003014D, 09402011J - 10.50+/- acres for sale
- Conveniently situated just under 10 minutes from Hwy-74 and Downtown Monroe, this location offers easy access to Weddington in less than 15 minutes and is a mere 35 minutes away from the Uptown Charlotte
- Zoning: B2-CZ
- Water & Sewer Available, Buyer to Confirm
- Listing Price: \$2,450,000