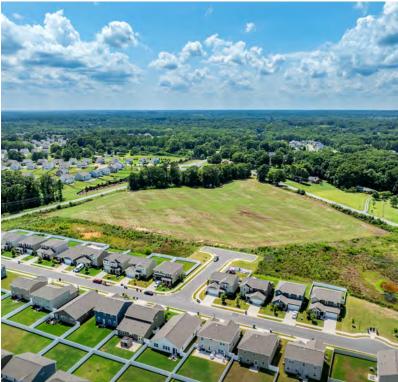

### **RESIDENTIAL OVERVIEW**

# In Planning/Approved/Under Contract

### Under Construction/Development

#### Completed

| #  | Residential Property         | Units  | Status             |
|----|------------------------------|--------|--------------------|
| 1  | -                            | 45+/-  | Under Contract     |
| 2  | -                            | 180+/- | In Planning        |
| 3  | Villages at Rocky River West | 295+/- | Approved           |
| 4  | Villages at Rocky River East | 184+/- | Approved           |
| 5  | Cedar Meadows                | 155-/+ | Approved           |
| 6  | Twin Lakes                   | 75+/-  | Under Construction |
| 7  | Cresswind                    | 615+/- | Under Construction |
| 8  | Oak Grove Estates            | 80+/-  | Under Development  |
| 9  | Hamilton Estates             | 22+/-  | Under Construction |
| 10 | Heritage                     | 340+/- | Under Construction |