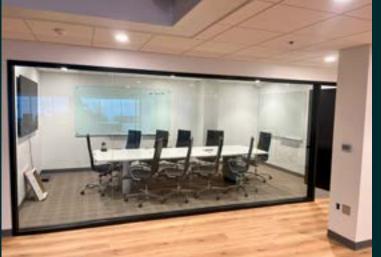

## Sublease Features

- + Suite 200
- + 5,340 RSF
- + Rate: \$50.00/SF NNN
- + Flexible Term
- + Brand New Space & Finish
- + Furniture Available

- +Executive Office with En-suite Bath
- +Workstations & Private Offices
- +Conference Room
- +Reception Area with Built-in Desk
- +Kitchen
- +2.66/1,000 SF Parking Surface