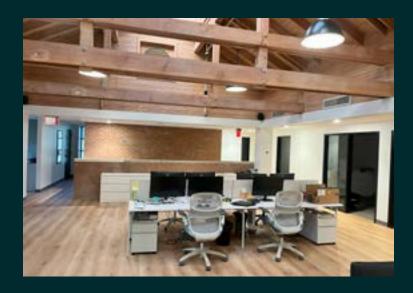

## Sublease Features

- + Suite 200
- + 5,340 RSF
- + Rate: \$50.00/SF NNN
- + Flexible Term
- + Brand New Space & Finish
- + Furniture Available

- +Executive Office with En-suite Bath
- +Workstations & Private Offices
- +Conference Room
- +Reception Area with Built-in Desk
- +Kitchen
- +2.66/1,000 SF Parking Surface