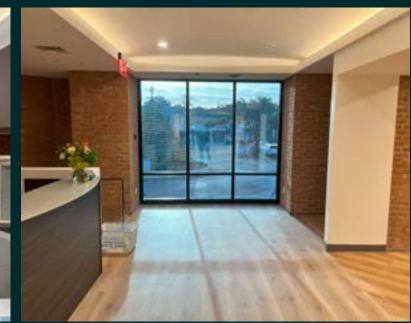

## Sublease Features

- + Suite 200
- + 5,340 RSF
- + Rate: \$50.00/SF NNN
- + Flexible Term
- + Brand New Space & Finish
- + Furniture Available

- +Executive Office with En-suite Bath
- +Workstations & Private Offices
- +Conference Room
- +Reception Area with Built-in Desk
- +Kitchen
- +2.66/1,000 SF Parking Surface