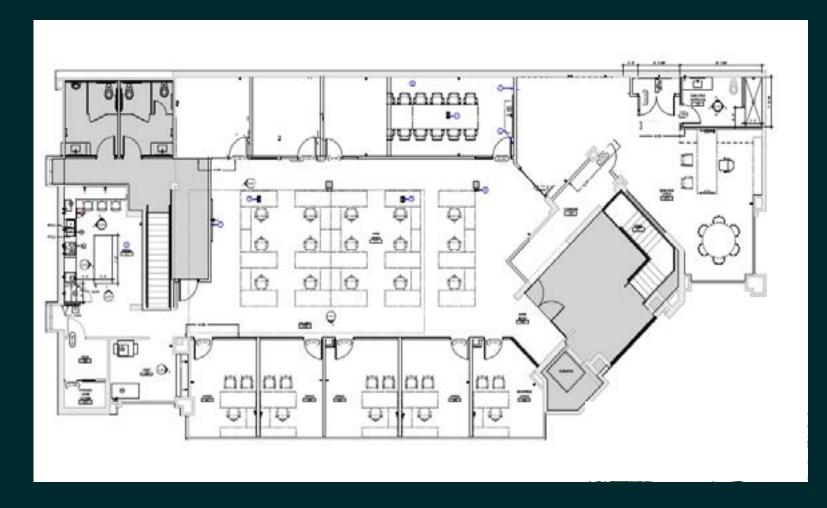

#### FLOORPLAN

## Sublease Features

- + Suite 200
- + 5,340 RSF
- + Rate: \$50.00/SF NNN
- + Flexible Term
- + Brand New Space & Finish
- + Furniture Available

- +Executive Office with En-suite Bath
- +Workstations & Private Offices
- +Conference Room
- +Reception Area with Built-in Desk
- +Kitchen
- +2.66/1,000 SF Parking Surface