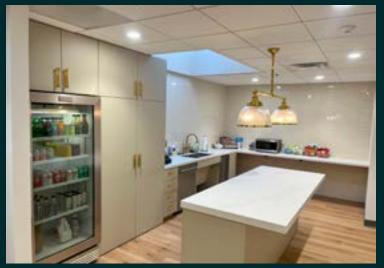

## Sublease Features

- + Suite 200
- + 5,340 RSF
- + Rate: \$50.00/SF NNN
- + Flexible Term
- + Brand New Space & Finish
- + Furniture Available

- +Executive Office with En-suite Bath
- +Workstations & Private Offices
- +Conference Room
- +Reception Area with Built-in Desk
- +Kitchen
- +2.66/1,000 SF Parking Surface