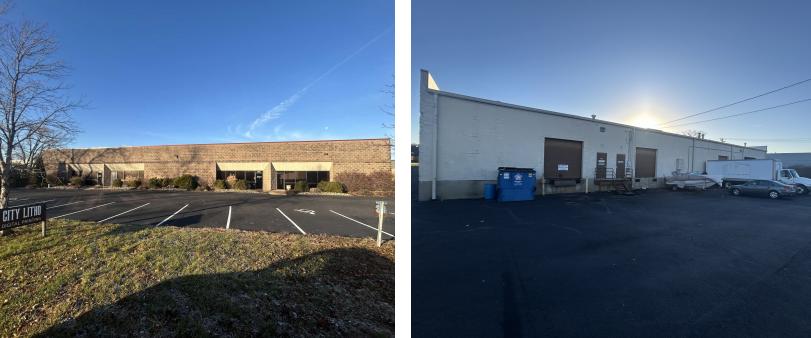

### **PROPERTY DESCRIPTION**

Rare multitenant property in Westport Excellent opportunity for an owner user or investor Former printing company - River City Litho

### **PROPERTY HIGHLIGHTS**

- 34 Parking Spaces
- 3 Dock High & 1 Ramped Dock
- 14' 8" Clear Height
- New Roof in 2012
- Heavy Power 480V & 208V 3-phase available
- Suite 2661: 5,000 SF (1,111 Office), Dock Door
- Suite 2663-65: 10,000 SF (2,000 Office), Warehouse A/C, Standard Dock & Ramped Dock
- Suite 2667: 5,000 SF (1,000 SF Office, 2,000 SF Conditioned Production Space), Dock Door