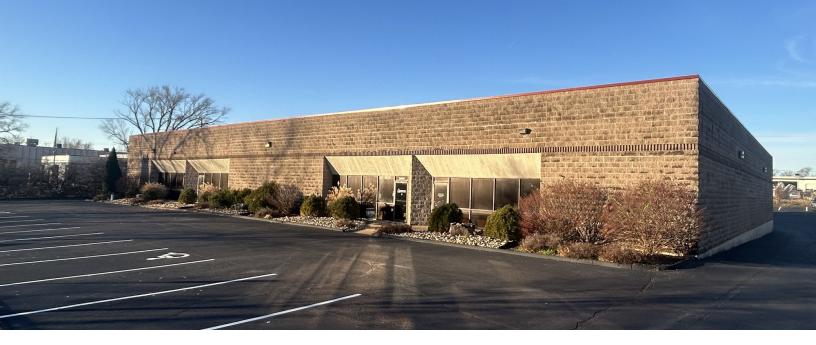

# 2667 Metro Boulevard

Maryland Heights, MO 63043

CLAYTON CAPITAL PARTNERS COMMERCIAL REAL ESTATE

### **PROPERTY DESCRIPTION**

Rare multitenant property in Westport Excellent opportunity for an owner user or investor Former printing company - River City Litho

### **PROPERTY HIGHLIGHTS**

- 34 Parking Spaces
- 3 Dock High & 1 Ramped Dock
- 14' 8" Clear Height
- New Roof in 2012
- Heavy Power 480V & 208V 3-phase available
- Suite 2661: 5,000 SF (1,111 Office), Dock Door
- Suite 2663-65: 10,000 SF (2,000 Office), Warehouse A/C, Standard Dock & Ramped Dock
- Suite 2667: 5,000 SF (1,000 SF Office, 2,000 SF Conditioned Production Space), Dock Door

### **OFFERING SUMMARY**

| Sale Price:    | \$2,200,000                 |
|----------------|-----------------------------|
| Lease Rate:    | \$8.75 - \$9.50 SF/yr (NNN) |
| Available SF:  | 5,000 - 20,000 SF           |
| Lot Size:      | 1.75 Acres                  |
| Building Size: | 20,066 SF                   |