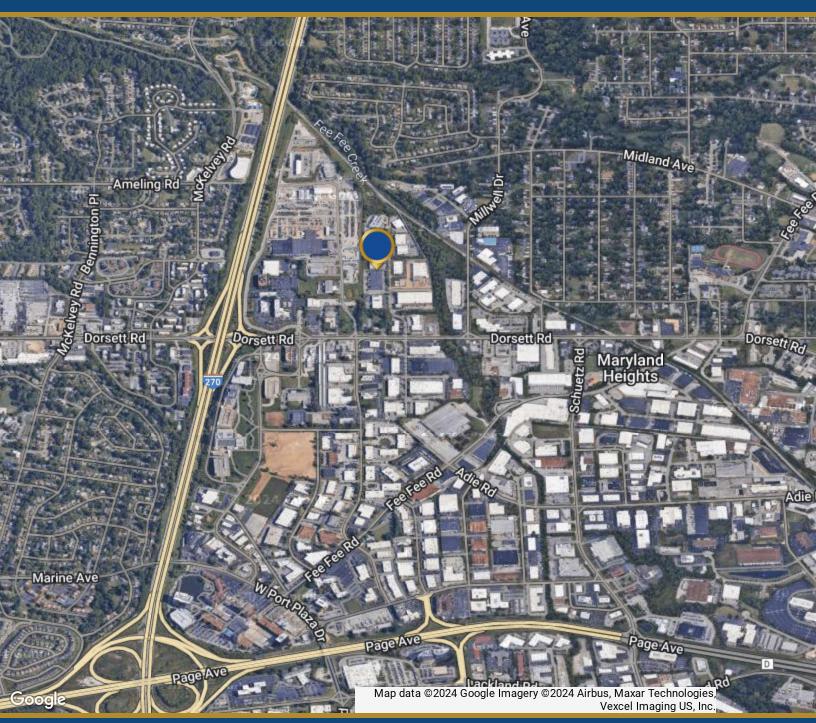

# 2667 Metro Boulevard

Maryland Heights, MO 63043

CLAYTON CAPITAL PARTNERS COMMERCIAL REAL ESTATE

| DEMOGRAPHICS      | 0.3 MILES | 0.5 MILES | 1 MILE    |
|-------------------|-----------|-----------|-----------|
| Total Households  | 9         | 633       | 3,669     |
| Total Population  | 22        | 1,609     | 9,056     |
| Average HH Income | \$113,077 | \$121,796 | \$109,780 |