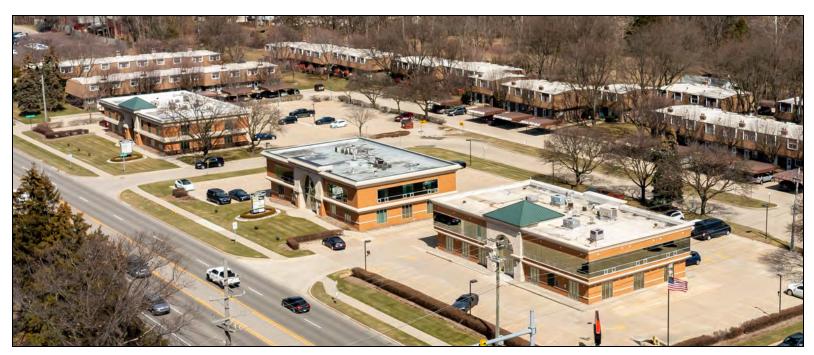

### **PROPERTY SUMMARY**

## **Property Highlights**

- Office Suites from 203-4,200 SF Available
- Professional Office Setting
- Existing Bank Teller Drive-Thru/Tube System
- Ideal for Financial Institutions or General Office Users
- Located on Heavily Trafficked Intersection
- Outstanding Main Road Exposure Possible Building Signage
- Professionally Managed
- Possible First Floor Private Lobby Entrance
- Private Second Floor Elevator Access

# Holiday Professional Building 37020, 37040, 37060 Garfield Road Clinton Township, MI 48036