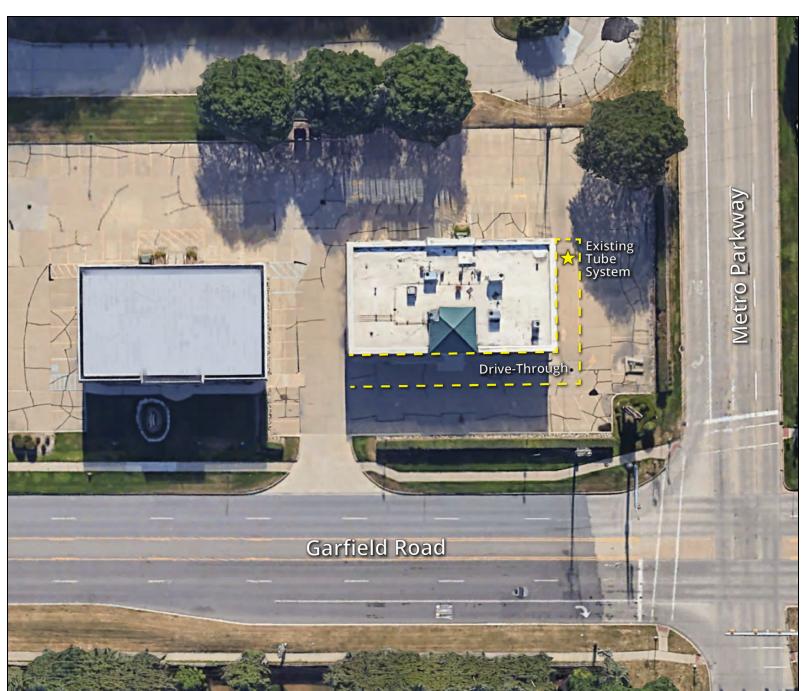

| OS-1            |
| Lot Size         | 1.93 Acres      |
| APN #            | -               |

# **Parking & Transportation**

| Parking Type   | Surface |
|----------------|---------|
| Parking Spaces | 95      |

#### **Available Suites**

| 37020-C1 - 2,300 SF | Negotiable - Gross + Util. + Jan. |
|---------------------|-----------------------------------|
| 37020-C3 - 2,300 SF | Negotiable - Gross + Util. + Jan. |
| 37040-T2 - 4,200 SF | Negotiable - Gross + Util. + Jan. |

#### FOR MORE INFORMATION:

Al lafrate, SIOR Senior Vice President 248.637.7791

aiafrate@LMCap.com

**Robert Gojcaj** Sales Associate 248.637.7783 rgojcaj@LMCap.com





# Holiday Professional Building 37020, 37040, 37060 Garfield Road Clinton Township, MI 48036



#### **DRIVE THROUGH CAPABILITY**



#### FOR MORE INFORMATION:

Al lafrate, SIOR

Senior Vice President 248.637.7791 aiafrate@LMCap.com **Robert Gojcaj** 

Sales Associate 248.637.7783 rgojcaj@LMCap.com



248.637.9700 | www.LMCap.com



37020, 37040, 37060 Garfield Road Clinton Township, MI 48036



# 37020-C1 FLOOR PLAN - 2,300 SF



## FOR MORE INFORMATION:

Al lafrate, SIOR

Senior Vice President 248.637.7791 aiafrate@LMCap.com **Robert Gojcaj** 





37020, 37040, 37060 Garfield Road Clinton Township, MI 48036



# 37020-C3 FLOOR PLAN - 2,300 SF



## FOR MORE INFORMATION:

Al lafrate, SIOR

Senior Vice President 248.637.7791 aiafrate@LMCap.com Robert Gojcaj





# Holiday Professional Building 37020, 37040, 37060 Garfield Road Clinton Township, MI 48036



### 37040-T2 FLOOR PLAN - 4,200 SF



#### FOR MORE INFORMATI