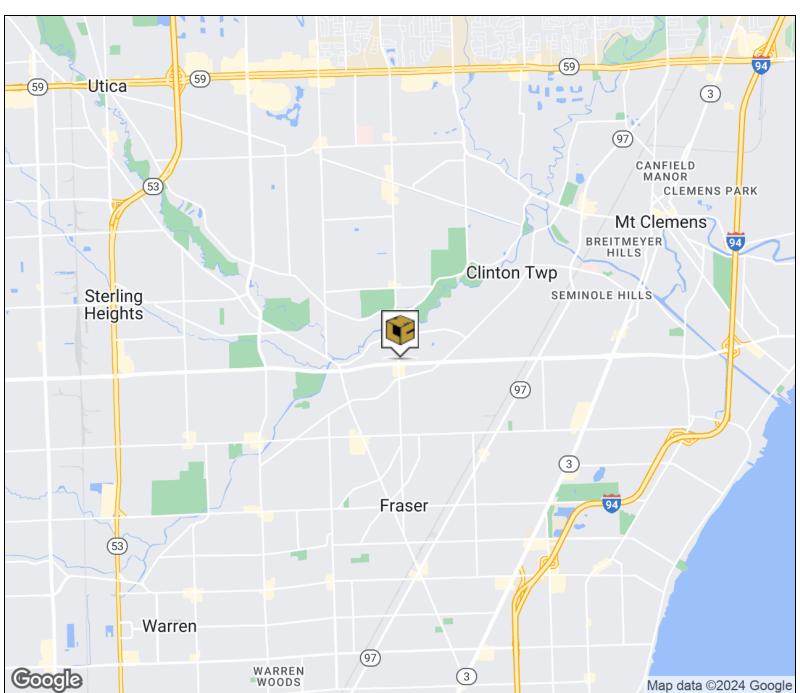

37020, 37040, 37060 Garfield Road Clinton Township, MI 48036



### **PROPERTY SUMMARY**



## **Property Highlights**

- Office Suites from 203-4,200 SF Available
- Professional Office Setting
- Existing Bank Teller Drive-Thru/Tube System
- Ideal for Financial Institutions or General Office Users
- Located on Heavily Trafficked Intersection
- Outstanding Main Road Exposure Possible Building Signage
- Professionally Managed
- Possible First Floor Private Lobby Entrance
- Private Second Floor Elevator Access



#### FOR MORE INFORMATION:

Al lafrate, SIOR

Senior Vice President 248.637.7791 aiafrate@LMCap.com **Robert Gojcaj** 







37020, 37040, 37060 Garfield Road Clinton Township, MI 48036



### **LOCATION MAP**



#### FOR MORE INFORMATION:

Al lafrate, SIOR

Senior Vice President 248.637.7791 aiafrate@LMCap.com **Robert Gojcaj** 

Sales Associate 248.637.7783 rgojcaj@LMCap.com



248.637.9700 | www.LMCap.com



# Holiday Professional Building 37020, 37040, 37060 Garfield Road Clinton Township, MI 48036



#### **ADDITIONAL PHOTOS**









## FOR MORE INFORMATION:

Al lafrate, SIOR Senior Vice President 248.637.7791 aiafrate@LMCap.com **Robert Gojcaj** 

Sales Associate 248.637.7783 rgojcaj@LMCap.com



248.637.9700 | www.LMCap.com



37020, 37040, 37060 Garfield Road Clinton Township, MI 48036



#### **OFFICE PROPERTY DETAILS**

#### **Location Information**

| Street Address   | 37020, 37040, 37060 Garfield<br>Road |
|------------------|--------------------------------------|
| City, State, Z