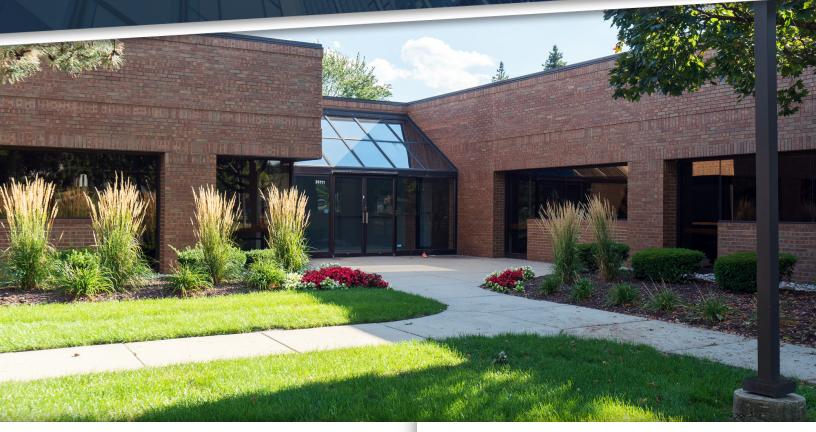

#### PROPERTY HIGHLIGHTS:

- Westwood Office/Technology Park is comprised of 2 flex/office buildings in a park-like setting
- · Located immediately off I-96 with direct access
- Office campus setting with interior courtyard between buildings
- Up to ±25,000 SF available
- M-1 zoning offers maximum flexibility for office, medical, or tech users
- Ability to add overhead doors
- Building façade signage visible from I-96 with traffic counts in excess of 125k vehicles per day
- Proximity to many restaurants, hotels, and area amenities