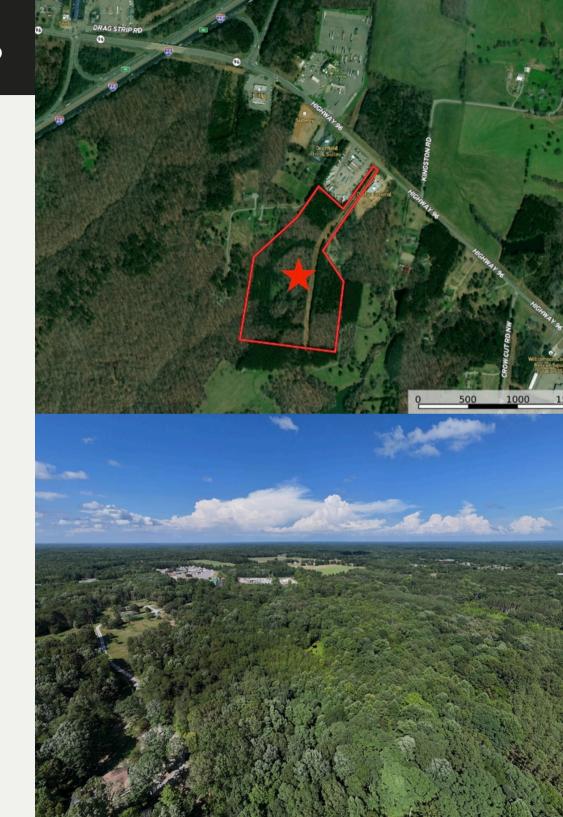

### DEVELOPMENT OPPORTUNITY

BANK OWNED REAL ESTATE PRICED TO SELL BELOW APPRAISED VALUE!! Commercially zoned 25.87-acre site near Interstate 40 @ Highway 96 in Williamson County. The commercially zoned (Commercial General) by Fairview City Planning and Zoning offers generous potential uses of the property. Great location for uses such as automotive parking, retail services, outdoor material and equipment sales/repair, medical, selfstorage, warehousing, etc. Other Uses with Supplemental approvals are multi-family, religious facilities, health care, veterinary services, etc. Please refer to Fairview zoning ordinance for all permitted uses.

# PROPERTY CHARACTERISTICS

• Property Type: Commercial

• Net SF: 1,132,560 sf

• Parcel: 018 022.00

• Zoning: CG- Commercial General

- 25 Miles Southeast of Down town Nashville
- Adjacent to I-40 interchange on Highway
   96 and five miles from I-840
- Adjacent to hotels and gas stations /
   Truck stop with immediate interstate access