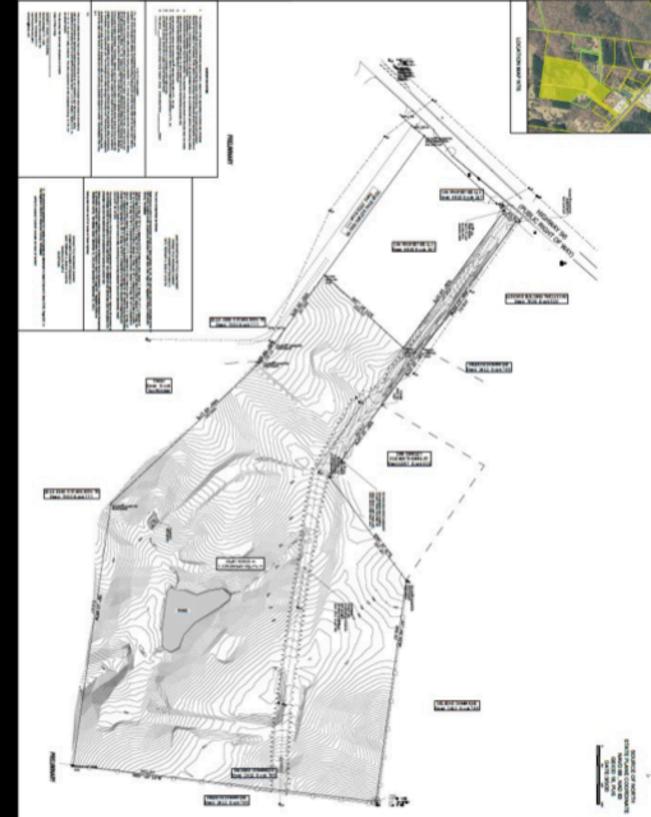

### DEVELOPMENT OPPORTUNITY

BANK OWNED REAL ESTATE PRICED TO SELL BELOW APPRAISED VALUE!! Commercially zoned 25.87-acre site near Interstate 40 @ Highway 96 in Williamson County. The commercially zoned (Commercial General) by Fairview City Planning and Zoning offers generous potential uses of the property. Great location for uses such as automotive parking, retail services, outdoor material and equipment sales/repair, medical, selfstorage, warehousing, etc. Other Uses with Supplemental approvals are multi-family, religious facilities, health care, veterinary services, etc. Please refer to Fairview zoning ordinance for all permitted uses.

#### INVESTMENT HIGHLIGHTS

- Located in Fairview
- Zoned CG
- ±25.87 Acres
- Property Type: Commercial / Land

# PROPERTY CHARACTERISTICS

• Property Type: Commercial

• Net SF: 1,132,560 sf

• Parcel: 018 022.00

• Zoning: CG- Commercial General

- 25 Miles Southeast of Down town Nashville
- Adjacent to I-40 interchange on Highway
   96 and five miles from I-840
- Adjacent to hotels and gas stations /
   Truck stop with immediate interstate access