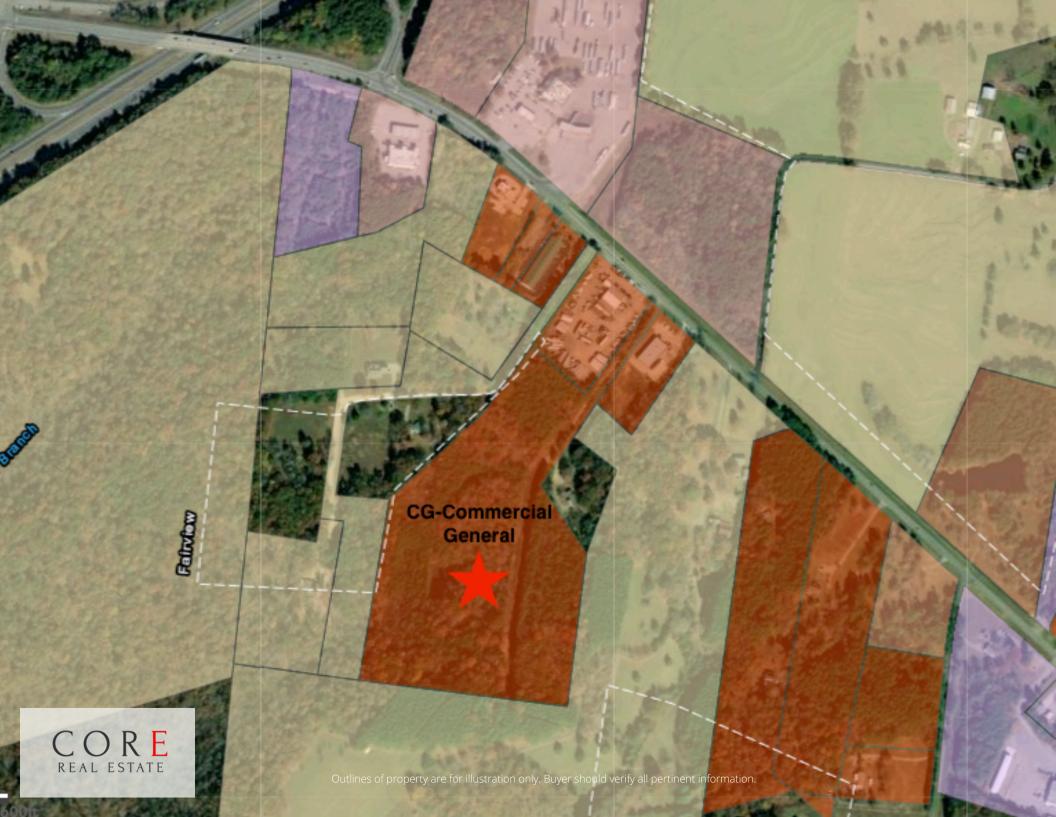

### DEVELOPMENT OPPORTUNITY

BANK OWNED REAL ESTATE PRICED TO SELL BELOW APPRAISED VALUE!! Commercially zoned 25.87-acre site near Interstate 40 @ Highway 96 in Williamson County. The commercially zoned (Commercial General) by Fairview City Planning and Zoning offers generous potential uses of the property. Great location for uses such as automotive parking, retail services, outdoor material and equipment sales/repair, medical, selfstorage, warehousing, etc. Other Uses with Supplemental approvals are multi-family, religious facilities, health care, veterinary services, etc. Please refer to Fairview zoning ordinance for all permitted uses.

#### INVESTMENT HIGHLIGHTS

- Located in Fairview
- Zoned CG
- ±25.87 Acres
- Property Type: Commercial / Land

# PROPERTY CHARACTERISTICS

• Property Type: Commercial

• Net SF: 1,132,560 sf

• Parcel: 018 022.00

• Zoning: CG- Commercial General

- 25 Miles Southeast of Down town Nashville
- Adjacent to I-40 interchange on Highway
   96 and five miles from I-840
- Adjacent to hotels and gas stations /
   Truck stop with immediate interstate access