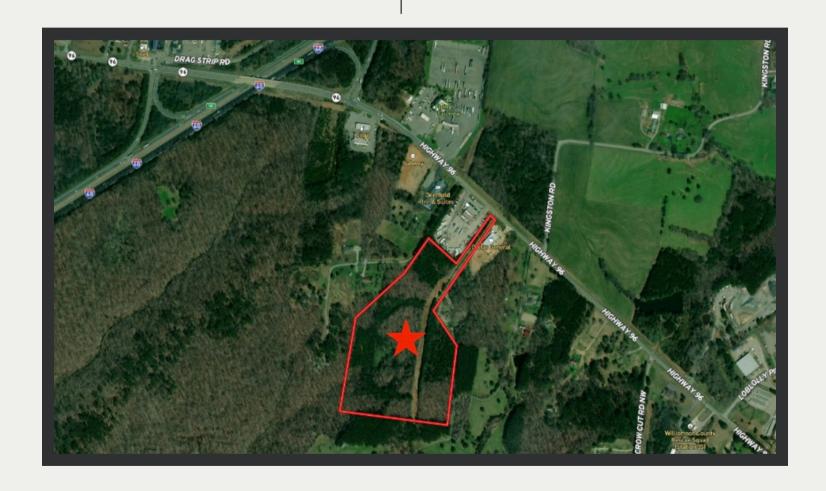

### DEVELOPMENT OPPORTUNITY

BANK OWNED REAL ESTATE PRICED TO SELL BELOW APPRAISED VALUE!! Commercially zoned 25.87-acre site near Interstate 40 @ Highway 96 in Williamson County. The commercially zoned (Commercial General) by Fairview City Planning and Zoning offers generous potential uses of the property. Great location for uses such as automotive parking, retail services, outdoor material and equipment sales/repair, medical, selfstorage, warehousing, etc. Other Uses with Supplemental approvals are multi-family, religious facilities, health care, veterinary services, etc. Please refer to Fairview zoning ordinance for all permitted uses.

#### INVESTMENT HIGHLIGHTS

- Located in Fairview
- Zoned CG
- ±25.87 Acres
- Property Type: Commercial / Land

# PROPERTY CHARACTERISTICS

• Property Type: Commercial

• Net SF: 1,132,560 sf

• Parcel: 018 022.00

• Zoning: CG- Commercial General

- 25 Miles Southeast of Down town Nashville
- Adjacent to I-40 interchange on Highway
   96 and five miles from I-840
- Adjacent to hotels and gas stations /
   Truck stop with immediate interstate access