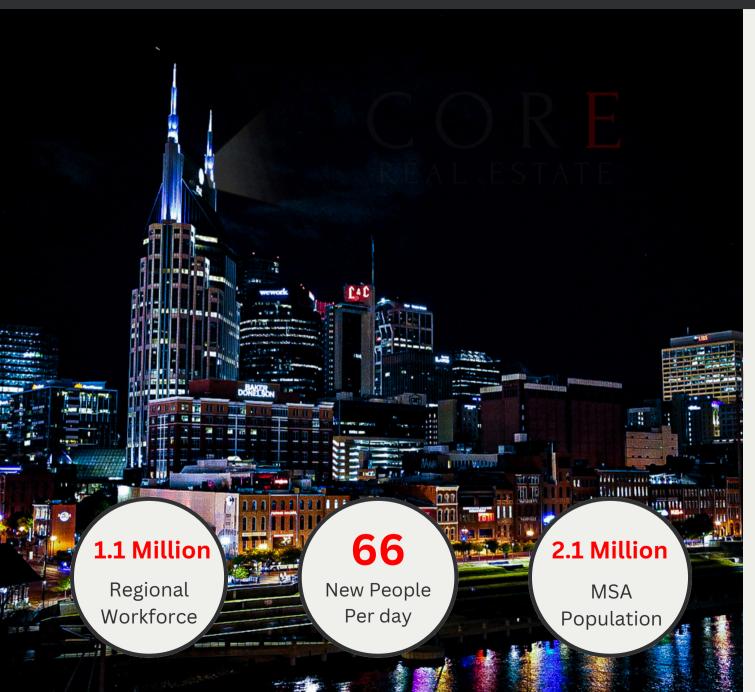

## MARKET OVERVIEW

Nashville's big business drivers are **technology**, continued **in-migration** of companies and people, a **well-educated population** and a **favorable business climate**.

**2.5% unemployment** rate for Nashville MSA, 100 basis points **lower** than the national rate (March 2023).

A major growth market in the Southeast, Nashville has received over 140,000 new jobs since 2010\* by national companies such as Amazon, AllianceBernstein, EY, ICEE and Philips.

**Over 50** companies have announced or moved their **headquarters** to Nashville in the last five years.

One of the nation's **lowest tax burdens**, Tennessee was named the **top state for low business taxes and regulations** by the U.S. Chamber of Commerce's Enterprising States Report