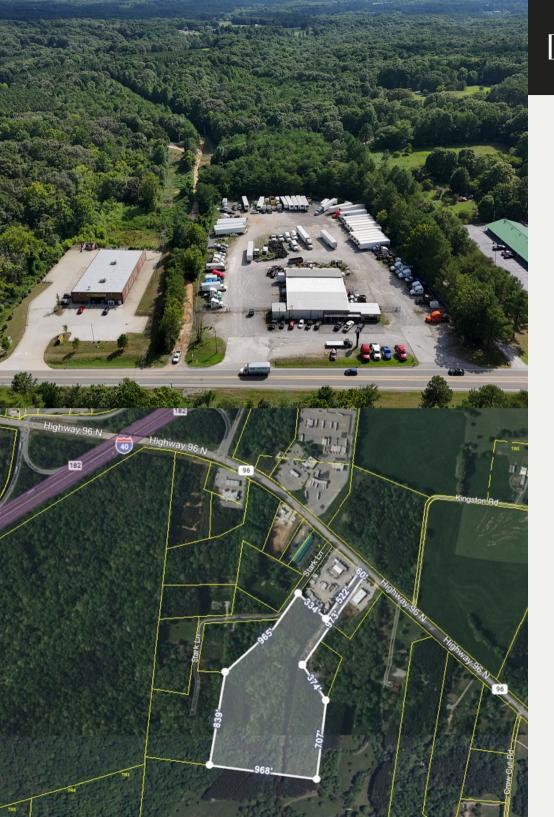

### DEVELOPMENT OPPORTUNITY

BANK OWNED REAL ESTATE PRICED TO SELL BELOW APPRAISED VALUE!! Commercially zoned 25.87-acre site near Interstate 40 @ Highway 96 in Williamson County. The commercially zoned (Commercial General) by Fairview City Planning and Zoning offers generous potential uses of the property. Great location for uses such as automotive parking, retail services, outdoor material and equipment sales/repair, medical, selfstorage, warehousing, etc. Other Uses with Supplemental approvals are multi-family, religious facilities, health care, veterinary services, etc. Please refer to Fairview zoning ordinance for all permitted uses.

# PROPERTY CHARACTERISTICS

• Property Type: Commercial

• Net SF: 1,132,560 sf

• Parcel: 018 022.00

• Zoning: CG- Commercial General

- 25 Miles Southeast of Down town Nashville
- Adjacent to I-40 interchange on Highway
   96 and five miles from I-840
- Adjacent to hotels and gas stations /
   Truck stop with immediate interstate access