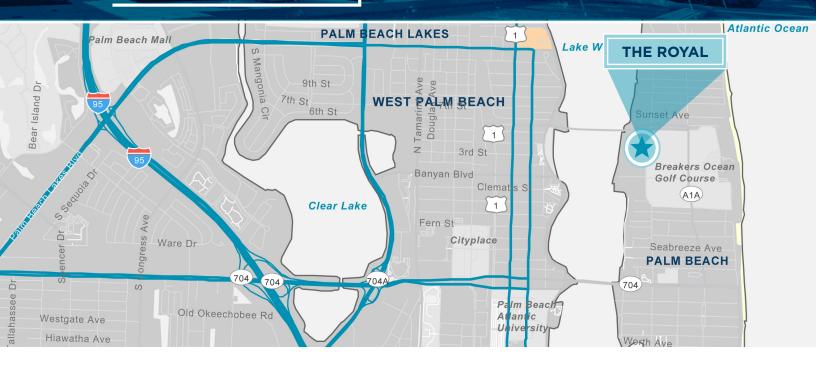

The Royal Poinciana Plaza is Palm Beach's largest and most prestigious business center. Nothing compares to the abundant parking, exquisite formal grounds, spectacular views of the Intracoastal Waterway, and its charming 19th century Regency style. All of the facilities are surrounded by lush gardens, manicured lawns, courtyards, and sparkling fountains.

### **Property Highlights**

| ADDRESS                  | 340-350 Royal Poinciana Way, Palm Beach, FL 33480 |  |  |
|--------------------------|---------------------------------------------------|--|--|
| AVAILABLE SQFT           | ±920-4,455 RSF                                    |  |  |
| OPEX                     | \$24.00/SF                                        |  |  |
| LEASE RATE: UPON REQUEST |                                                   |  |  |