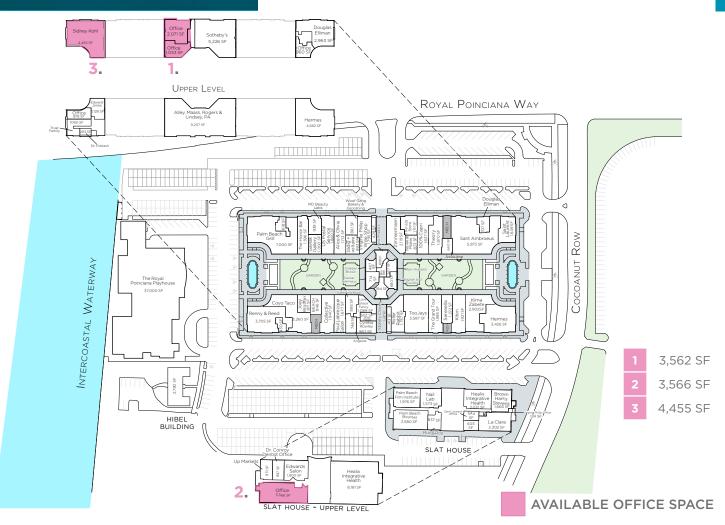

## Floor Plan

©2019 Cushman & Wakefield NO WARRANTY OR REPRESENTATION, EXPRESS OR IMPLIED, IS MADE TO THE ACCURACY OR COMPLETENESS OF THE INFORMATION CONTAINED HEREIN, AND SAME IS SUBMITTED SUBJECT TO ERRORS, OMISSIONS, CHANGE OF PRICE, RENTAL OR OTHER CONDITIONS, WITHDRAWAL WITHOUT NOTICE, AND TO ANY SPECIAL LISTING CONDITIONS IMPOSED BY THE PROPERTY OWNER(S). AS APPLICABLE, WE MAKE NO REPRESENTATION AS TO THE CONDITION OF THE PROPERTY (OR PROPERTIES) IN QUESTION.

### **Property Highlights**

| ADDRESS                  | 340-350 Royal Poinciana Way, Palm Beach, FL 33480 |  |  |
|--------------------------|---------------------------------------------------|--|--|
| AVAILABLE SQFT           | ±920-4,455 RSF                                    |  |  |
| OPEX                     | \$24.00/SF                                        |  |  |
| LEASE RATE: UPON REQUEST |                                                   |  |  |