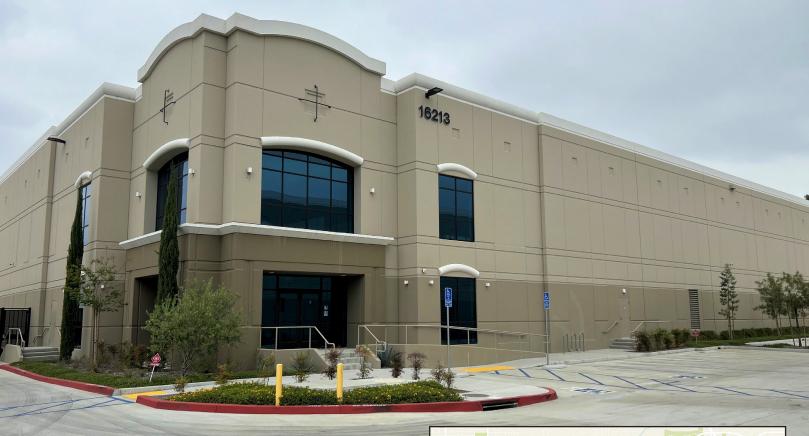

## 16213 Arrow Highway | Irwindale, California

## Features:

- Newer ±37,447 SF Warehouse for Sublease (9/30/27)
- 4 Dock High Doors with Levelers
- Fully Racked Warehouse/LED Lighting
- Two Story Office
- Concrete Fenced Yard

**NEWMARK** 

- 30 Foot Clearance/ESFR Sprinkler System
- Easy Access to the 605 and 210 Freeways