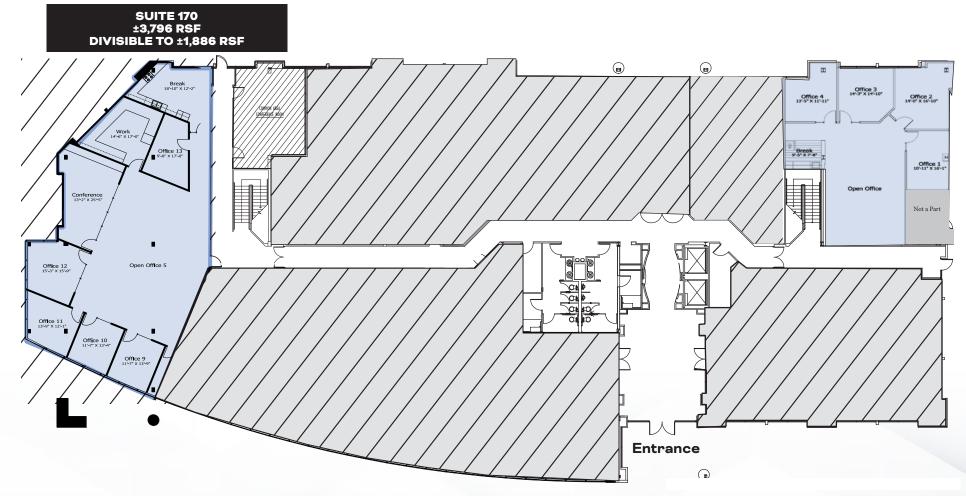

## FLOOR PLAN 1ST FLOOR

**SUITE 170 - ±3,796 RSF** (DIVISIBLE TO ±1,886 RSF) SUITE 125 - ±1,972 RSF AVAILABLE MARCH 1, 2025

## LEASE RATE: \$2.45 PSF, FULL SERVICE

FLOOR PLAN IS NOT TO SCALE -- ALL DIMENSIONS ARE APPROXIMATE

FOR LEASE | 1504 EUREKA RD