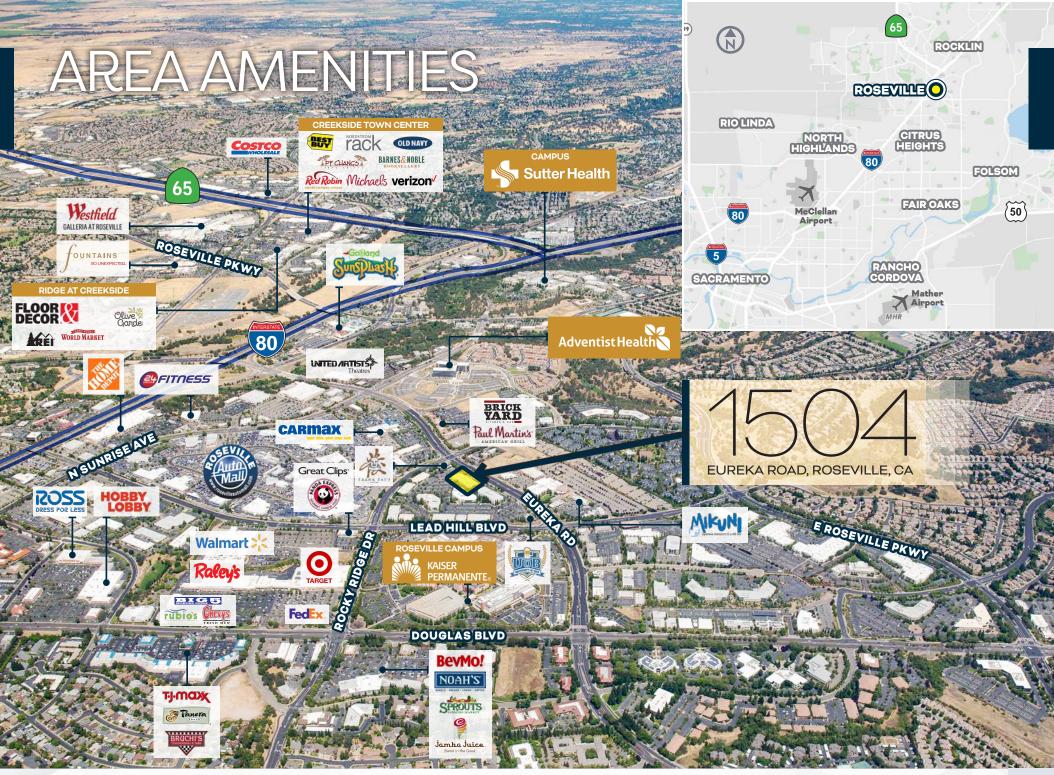

FIBER SERVICES AVAILABLE FROM BOTH CONSOLIDATED COMMUNCATIONS AND COMCAST BUSINESS

ADJACENT TO ALL OF ROSEVILLE'S MOST POPULAR RESTAURANTS:

- MIKUNI
- PAUL MARTIN'S
- · FAT'S
- UNIVERSITY OF BEER

LOCAL TO BOUTIQUE AND REGIONAL SHOPPING & SERVICES:

• WESTFIELD GALLERIA

- · CREEKSIDE CENTER
- THE FOUNTAINS
- · STARBUCKS

ROSEVILLE'S 2022 POPULATION IS ESTIMATED TO BE 149,141, PER U.S. CENSUS, WITH MEDIAN AGE OF 37.7 YEARS OLD.

ROSEVILLE WAS NAMED THE 8TH BEST PLACE TO LIVE IN AMERICA BY LIVABILITY.COM IN 2021.