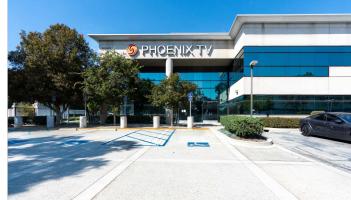

## **ABOUT THE PROPERTY**

A standalone office building with a spacious and professional design. This property features approximately 14,700 square feet on the first floor and an additional 14,700 square feet on the second floor, providing a total of 29,400 square feet of usable space. Situated on a generous 74,532-square-foot lot, the building offers ample parking to accommodate employees and visitors. Constructed in 1989, the building boasts a 10-foot-high unfinished ceiling and expansive glass windows that flood the interior with natural light while offering scenic views from the office spaces. The thoughtfully designed layout includes a beautiful conference room, elevator service, and a variety of professional office spaces to suit diverse business needs.