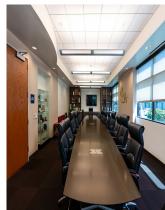

## **ABOUT THE PROPERTY**

A standalone office building with a spacious and professional design. This property features approximately 14,700 square feet on the first floor and an additional 14,700 square feet on the second floor, providing a total of 29,400 square feet of usable space. Situated on a generous 74,532-square-foot lot, the building offers ample parking to accommodate employees and visitors. Constructed in 1989, the building boasts a 10-foot-high unfinished ceiling and expansive glass windows that flood the interior with natural light while offering scenic views from the office spaces. The thoughtfully designed layout includes a beautiful conference room, elevator service, and a variety of professional office spaces to suit diverse business needs.