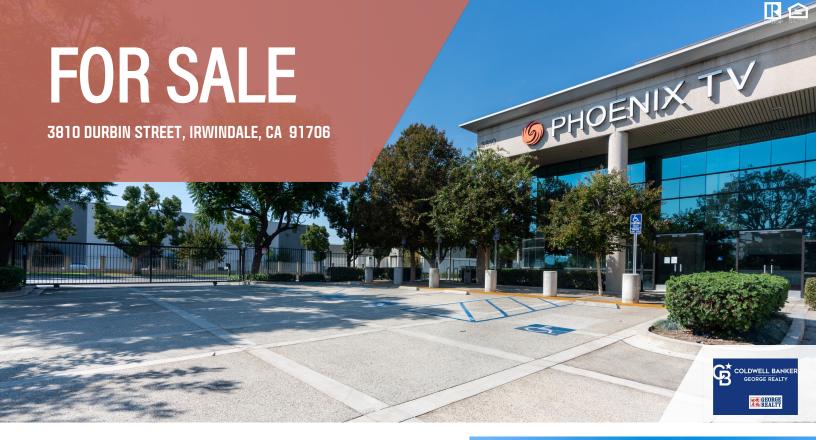

## **ABOUT THE PROPERTY**

A standalone office building with a spacious and professional design. This property features approximately 14,700 square feet on the first floor and an additional 14,700 square feet on the second floor, providing a total of 29,400 square feet of usable space. Situated on a generous 74,532-square-foot lot, the building offers ample parking to accommodate employees and visitors. Constructed in 1989, the building boasts a 10-foot-high unfinished ceiling and expansive glass windows that flood the interior with natural light while offering scenic views from the office spaces. The thoughtfully designed layout includes a beautiful conference room, elevator service, and a variety of professional office spaces to suit diverse business needs.

For added security, the property is gated, enhanced security and peace of mind. Conveniently located with excellent access to major freeways, including the 10, 60, and 605, this property is an exceptional opportunity for businesses seeking a well-located and functional office building.