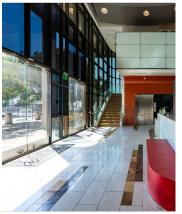

## **ABOUT THE PROPERTY**

A standalone office building with a spacious and professional design. This property features approximately 14,700 square feet on the first floor and an additional 14,700 square feet on the second floor, providing a total of 29,400 square feet of usable space. Situated on a generous 74,532-square-foot lot, the building offers ample parking to accommodate employees and visitors. Constructed in 1989, the building boasts a 10-foot-high unfinished ceiling and expansive glass windows that flood the interior with natural light while offering scenic views from the office spaces. The thoughtfully designed layout includes a beautiful conference room, elevator service, and a variety of professional office spaces to suit diverse business needs.